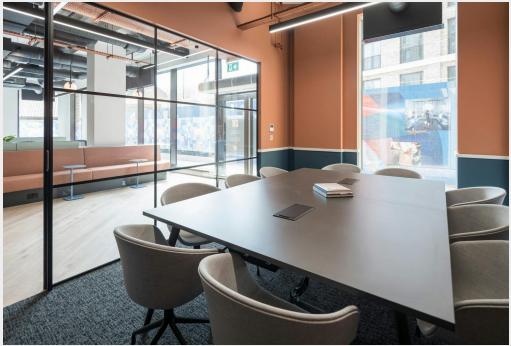

# **Description**

Located on the ground floor of this impressive mixed use scheme, the premises occupy a fantastic corner position with frontage to Stepney Way and onto the landscaped grounds of the scheme. The unit is fully fitted & furnished to an exceptional standard with a range of open plan desking (24 work stations), 3 private meeting rooms, further zoom rooms, a kitchen area, and break out spaces. The office benefits from floor to ceiling glazing, full air conditioning, suspended LED up & downlighting, fitted WC facilities with shower and is fully cabled. The unit suits a range of office, educational, possibly medical users, subject to consents.