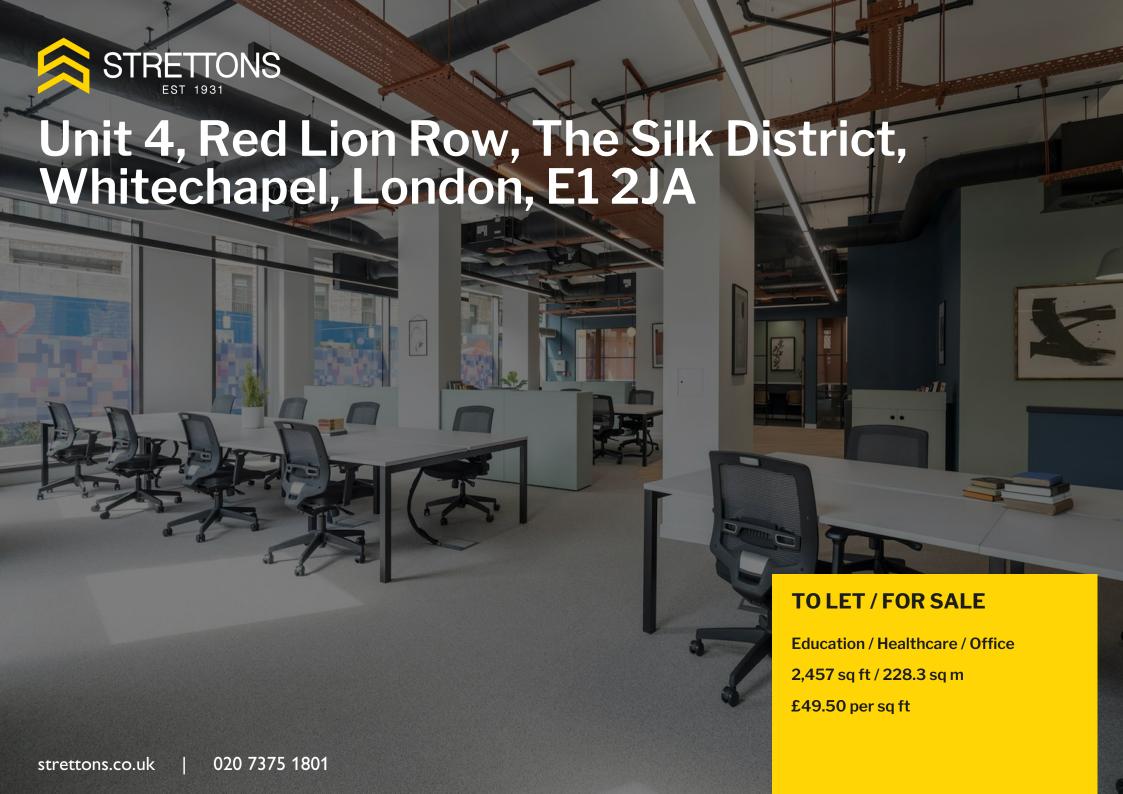

# Unique Opportunity To Buy Or Rent Fully Fitted Offices In The Heart Of Whitechapel

- Fully Fitted & Furnished to an exceptional level
- 24 workstations
- 3 x private meeting rooms
- Zoom rooms
- Functional breakout space
- Air conditioning throughout
- Ground floor with exceptional natural light
- Private WC and shower facilities

# **Description**

Located on the ground floor of this impressive mixed use scheme, the premises occupy a fantastic corner position with frontage to Stepney Way and onto the landscaped grounds of the scheme. The unit is fully fitted & furnished to an exceptional standard with a range of open plan desking (24 work stations), 3 private meeting rooms, further zoom rooms, a kitchen area, and break out spaces. The office benefits from floor to ceiling glazing, full air conditioning, suspended LED up & downlighting, fitted WC facilities with shower and is fully cabled. The unit suits a range of office, educational, possibly medical users, subject to consents.