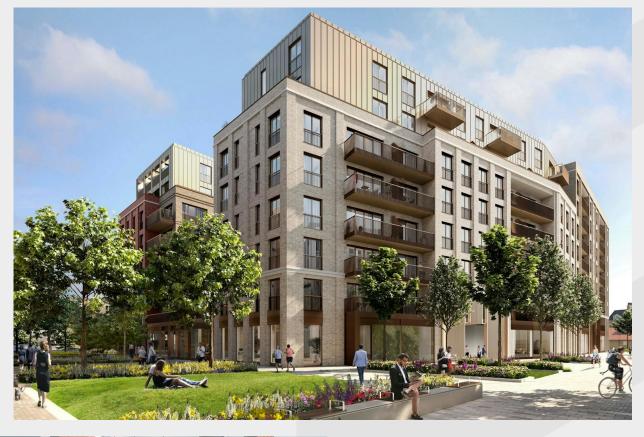

# **Description**

Located on the ground floor of this impressive mixed use scheme, the premises occupy a fantastic corner position with frontage to Stepney Way and onto the landscaped grounds of the scheme. The unit is fully fitted & furnished to an exceptional standard with a range of open plan desking (24 work stations), 3 private meeting rooms, further zoom rooms, a kitchen area, and break out spaces. The office benefits from floor to ceiling glazing, full air conditioning, suspended LED up & downlighting, fitted WC facilities with shower and is fully cabled. The unit suits a range of office, educational, possibly medical users, subject to consents.

## Location

The development occupies a prime position at the heart of the fashionable neighbourhood of Whitechapel and a short distance from the City of London. Whitechapel Station (District and Hammersmith & City Underground Lines, London Overground and the Elizabeth Line) are close by, offering excellent connectivity to all areas of London.