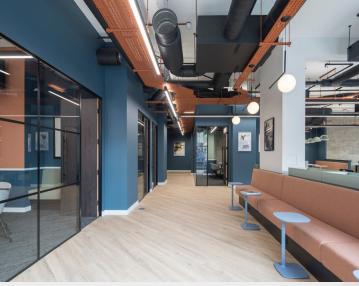

# Unique Opportunity To Buy Or Rent Fully Fitted Offices In The Heart Of Whitechapel

- Fully Fitted & Furnished to an exceptional level
- 24 workstations
- 3 x private meeting rooms
- Zoom rooms
- Functional breakout space
- Air conditioning throughout
- Ground floor with exceptional natural light
- Private WC and shower facilities

# **Description**

Located on the ground floor of this impressive mixed use scheme, the premises occupy a fantastic corner position with frontage to Stepney Way and onto the landscaped grounds of the scheme. The unit is fully fitted & furnished to an exceptional standard with a range of open plan desking (24 work stations), 3 private meeting rooms, further zoom rooms, a kitchen area, and break out spaces. The office benefits from floor to ceiling glazing, full air conditioning, suspended LED up & downlighting, fitted WC facilities with shower and is fully cabled. The unit suits a range of office, educational, possibly medical users, subject to consents.