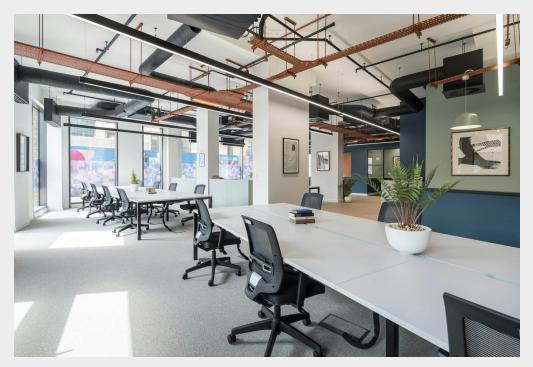

# **Description**

Located on the ground floor of this impressive mixed use scheme, the premises occupy a fantastic corner position with frontage to Stepney Way and onto the landscaped grounds of the scheme. The unit is fully fitted & furnished to an exceptional standard with a range of open plan desking (24 work stations), 3 private meeting rooms, further zoom rooms, a kitchen area, and break out spaces. The office benefits from floor to ceiling glazing, full air conditioning, suspended LED up & downlighting, fitted WC facilities with shower and is fully cabled. The unit suits a range of office, educational, possibly medical users, subject to consents.