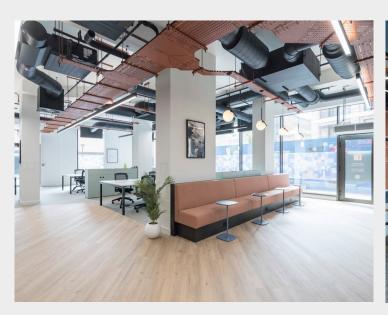

# Unique Opportunity To Buy Or Rent Fully Fitted Offices In The Heart Of Whitechapel

- Fully Fitted & Furnished to an exceptional level
- 24 workstations
- 3 x private meeting rooms
- Zoom rooms
- Functional breakout space
- Air conditioning throughout
- Ground floor with exceptional natural light
- Private WC and shower facilities

# **Description**

Located on the ground floor of this impressive mixed use scheme, the premises occupy a fantastic corner position with frontage to Stepney Way and onto the landscaped grounds of the scheme. The unit is fully fitted & furnished to an exceptional standard with a range of open plan desking (24 work stations), 3 private meeting rooms, further zoom rooms, a kitchen area, and break out spaces. The office benefits from floor to ceiling glazing, full air conditioning, suspended LED up & downlighting, fitted WC facilities with shower and is fully cabled. The unit suits a range of office, educational, possibly medical users, subject to consents.