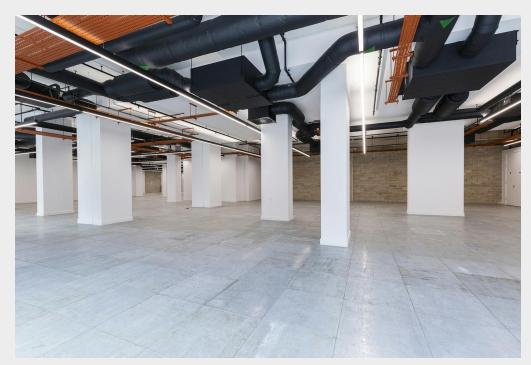

# Unique Opportunity To Buy Or Rent Versatile Media Style Commercial Premises In The Heart Of Whitechapel

- Excellent natural daylight from floor to ceiling glazing
- · 3.8m ceiling heights
- 1 acre of landscaped communal outside space
- Recycled raised access flooring and LED lighting
- Ample cycle storage available
- Fitted WC and Shower facilities
- Full air conditioning throughout and BREEAM "Excellent"

# **Description**

Located on the ground floor of this impressive mixed use scheme, the premises are accessed from and face onto the beautifully landscaped grounds of the scheme. The unit has been finished to a full Cat A specification, in an open plan format. It benefits from floor to ceiling glazing, a full air conditioning and fresh air ventilation system, suspended LED up and downlighting, cable tray system, fully accessible raised floor and smartly fitted WC facilities with shower. The unit would suit a range of office, educational, fitness, or medical uses, subject to consents.