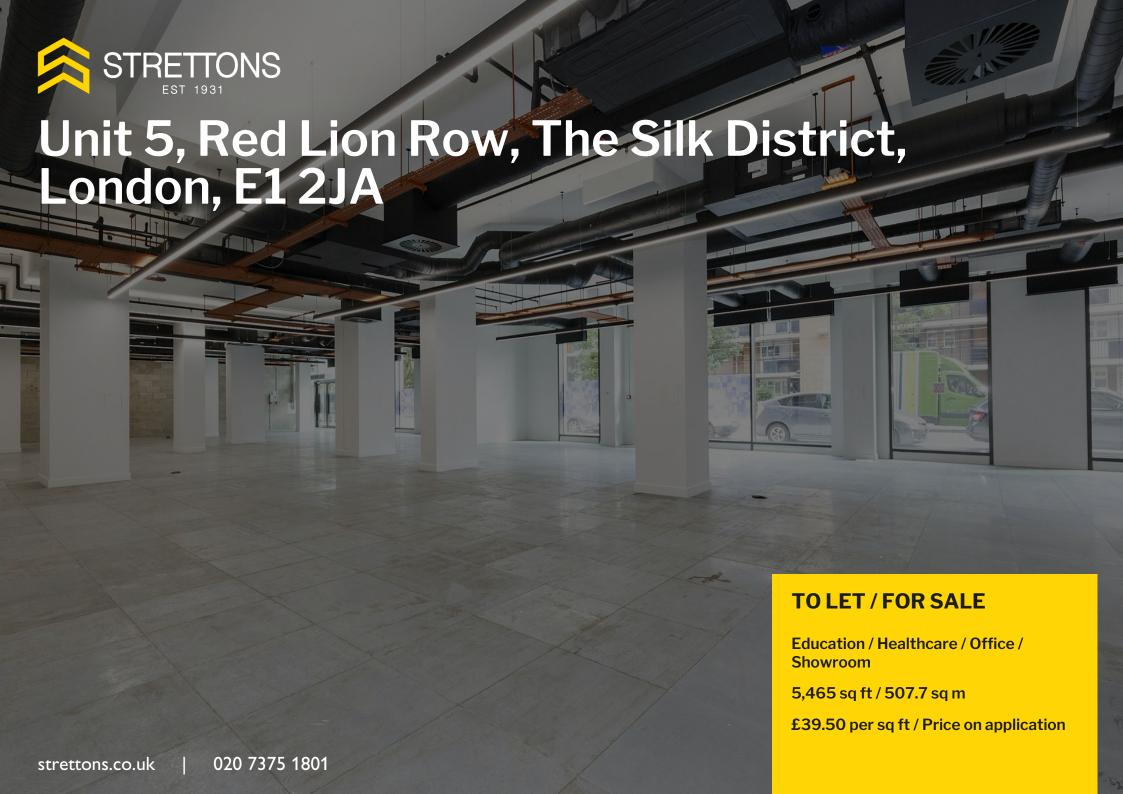

# Unique Opportunity To Buy Or Rent Versatile Media Style Commercial Premises In The Heart Of Whitechapel

- Excellent natural daylight from floor to ceiling glazing
- · 3.8m ceiling heights
- 1 acre of landscaped communal outside space
- Recycled raised access flooring and LED lighting
- Ample cycle storage available
- Fitted WC and Shower facilities
- Full air conditioning throughout and BREEAM "Excellent"

# **Description**

Located on the ground floor of this impressive mixed use scheme, the premises are accessed from and face onto the beautifully landscaped grounds of the scheme. The unit has been finished to a full Cat A specification, in an open plan format. It benefits from floor to ceiling glazing, a full air conditioning and fresh air ventilation system, suspended LED up and downlighting, cable tray system, fully accessible raised floor and smartly fitted WC facilities with shower. The unit would suit a range of office, educational, fitness, or medical uses, subject to consents.

# **Accommodation / Availability**

| Unit               | Sq ft | Sq m   | Rent (sq ft) | Price | Rates Payable (sq ft) | Service Charge (sq ft) | Availability |
|--------------------|-------|--------|--------------|-------|-----------------------|------------------------|--------------|
| Unit - 5 (Block B) | 5,465 | 507.72 | £39.50       | poa   | £20.50                | £2.52                  | Available    |