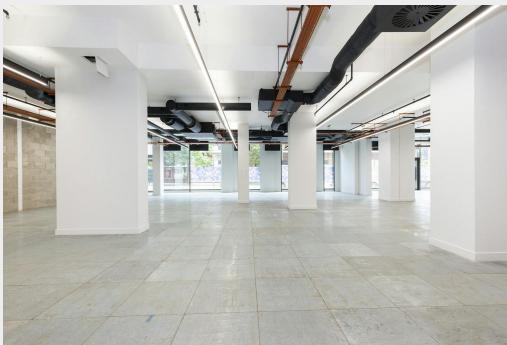

# Unique Opportunity To Buy Or Rent Versatile Media Style Commercial Premises In The Heart Of Whitechapel

- Excellent natural daylight from floor to ceiling glazing
- · 3.8m ceiling heights
- 1 acre of landscaped communal outside space
- Recycled raised access flooring and LED lighting
- Ample cycle storage available
- Fitted WC and Shower facilities
- Full air conditioning throughout and BREEAM "Excellent"

# **Description**

Located on the ground floor of this impressive mixed use scheme, the premises are accessed from and face onto the beautifully landscaped grounds of the scheme. The unit has been finished to a full Cat A specification, in an open plan format. It benefits from floor to ceiling glazing, a full air conditioning and fresh air ventilation system, suspended LED up and downlighting, cable tray system, fully accessible raised floor and smartly fitted WC facilities with shower. The unit would suit a range of office, educational, fitness, or medical uses, subject to consents.