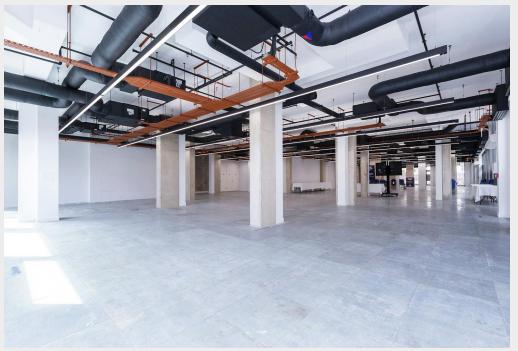

# Unique Opportunity To Buy Or Rent In The Heart Of Whitechapel

- Extensive ground floor frontage with excellent branding opportunity
- 3.8m ceiling heights
- Air conditioning throughout & BREEAM excellent
- Private WC & shower facilities
- Attractive views of open green space and landscaped courtyards
- · Raised access flooring and LED lighting

# **Description**

Situated within East London premier mixed-use scheme this ground floor unit benefits from extensive ground floor frontage and access. The unit would be suitable for a range of occupiers due to it's impressive ceiling heights and scope for internal re-configuration.