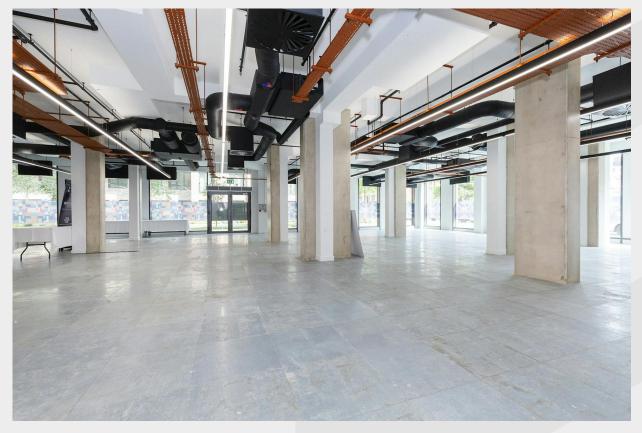

# Unique Opportunity To Buy Or Rent In The Heart Of Whitechapel

- Extensive ground floor frontage with excellent branding opportunity
- 3.8m ceiling heights
- Air conditioning throughout & BREEAM excellent
- Private WC & shower facilities
- Attractive views of open green space and landscaped courtyards
- · Raised access flooring and LED lighting

# **Description**

Situated within East London premier mixed-use scheme this ground floor unit benefits from extensive ground floor frontage and access. The unit would be suitable for a range of occupiers due to it's impressive ceiling heights and scope for internal re-configuration.