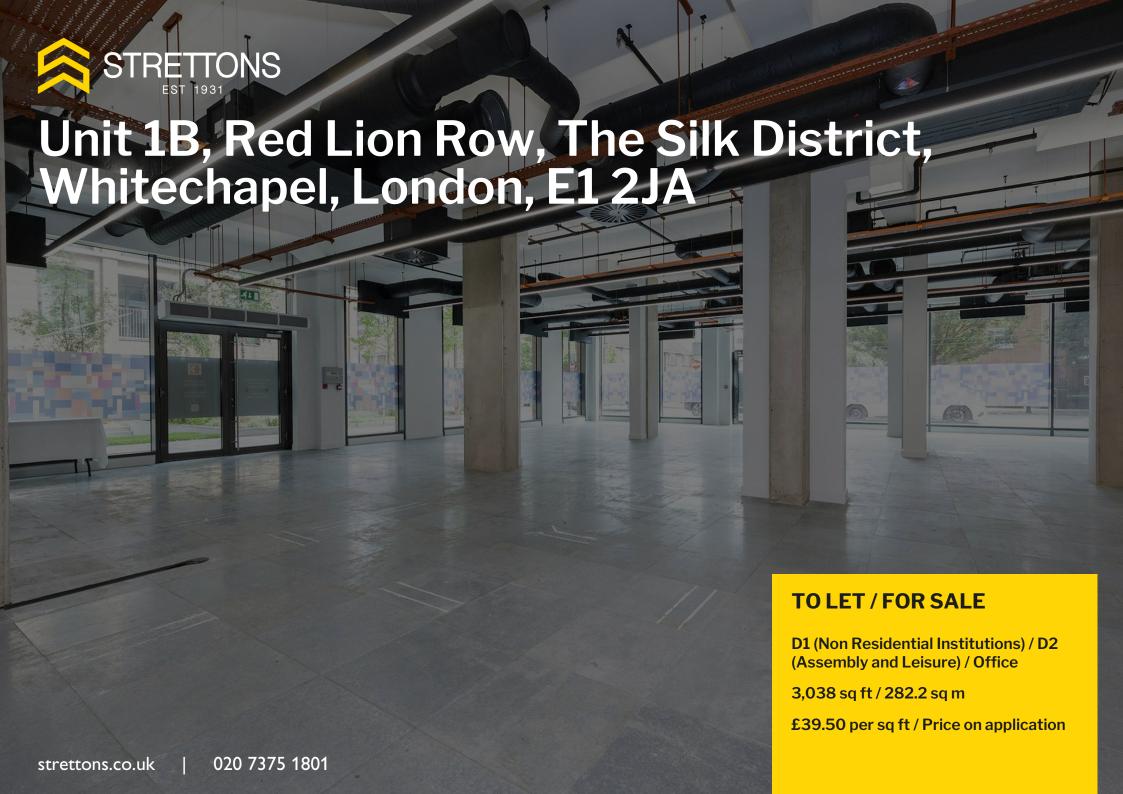

# Unique Opportunity To Buy Or Rent In The Heart Of Whitechapel

- Extensive ground floor frontage with excellent branding opportunity
- 3.8m ceiling heights
- Air conditioning throughout & BREEAM excellent
- Private WC & shower facilities
- Attractive views of open green space and landscaped courtyards
- · Raised access flooring and LED lighting

# **Description**

Situated within East London premier mixed-use scheme this ground floor unit benefits from extensive ground floor frontage and access. The unit would be suitable for a range of occupiers due to it's impressive ceiling heights and scope for internal re-configuration.

# **Accommodation / Availability**

| Unit                | Sq ft | Sq m   | Rent          | Price                   | Rates Payable (sq ft) | Service Charge (sq ft) | Availability |
|---------------------|-------|--------|---------------|-------------------------|-----------------------|------------------------|--------------|
| Unit - 1A (Block B) | 3,458 | 321.26 | -             | poa                     | £20.50                | £2.52                  | Under Offer  |
| Unit - 1B (Block B) | 3,038 | 282.24 | £39.50 /sq ft | poaPrice On Application | £20.50                | £2.52                  | Available    |