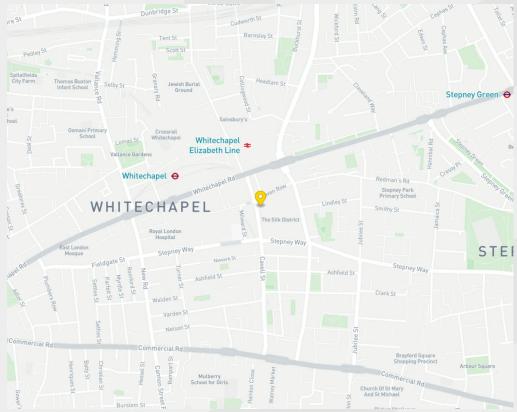

### Location

The development occupies a prime position at the heart of the fashionable neighbourhood of Whitechapel and a short distance from the UK's financial powerhouse of the City of London. Whitechapel Station (District and Hammersmith & City Underground Lines, London Overground and the Elizabeth Line) is situated approximately 200 metres from The Silk District and offers excellent connectivity to all areas of London and beyond.