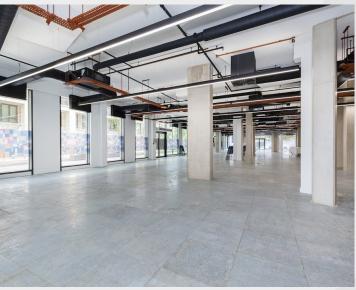

# Unique Opportunity To Buy Or Rent In The Heart Of Whitechapel

- Extensive ground floor frontage with excellent branding opportunity
- 3.8m ceiling heights
- Air conditioning throughout & BREEAM excellent
- Private WC & shower facilities
- Attractive views of open green space and landscaped courtyards
- · Raised access flooring and LED lighting

# **Description**

Situated within East London premier mixed-use scheme this ground floor unit benefits from extensive ground floor frontage and access. The unit would be suitable for a range of occupiers due to it's impressive ceiling heights and scope for internal re-configuration.