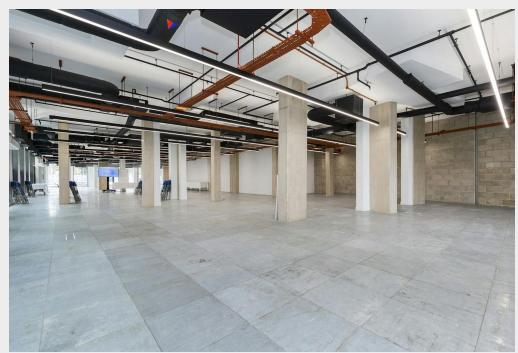

# Unique Opportunity To Buy Or Rent In The Heart Of Whitechapel

- Extensive ground floor frontage with excellent branding opportunity
- 3.8m ceiling heights
- Air conditioning throughout & BREEAM excellent
- Private WC & shower facilities
- Attractive views of open green space and landscaped courtyards
- · Raised access flooring and LED lighting

# **Description**

Situated within East London premier mixed-use scheme this ground floor unit benefits from extensive ground floor frontage and access. The unit would be suitable for a range of occupiers due to it's impressive ceiling heights and scope for internal re-configuration.