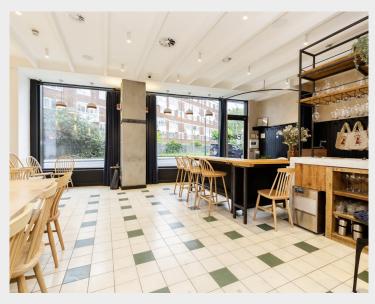

Outstanding fully-fitted restaurant space situated in London's vibrant and trendy neighbourhood of Shoreditch.

Excellent condition and fit-out

• Full extract and air handling

• 11:00-23:00 Alcohol licence

# **Description**

Fully fitted restaurant unit on the ground floor of the Rosewood Building within the Shoreditch Exchange development, one of the largest regeneration schemes in Hackney, comprising 190 residential flats, over 100k sq. ft of office workspace, and a host of retailers including PureGym, Amazon Fresh, Alcotraz, and a number of independent retailers and F&B operators. This unit is a fully fitted restaurant unit ready for immediate occupation and has an existing 11:00-23:00 alcohol licence. Further information on the premium available upon application.