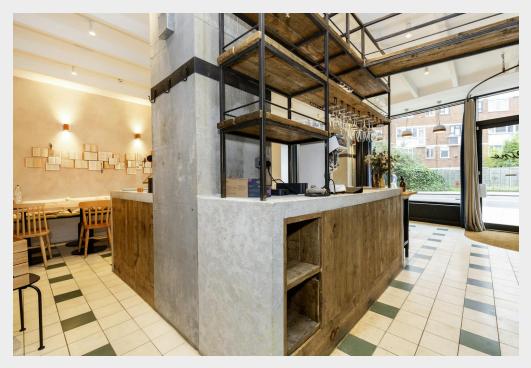

Outstanding fully-fitted restaurant space situated in London's vibrant and trendy neighbourhood of Shoreditch.

Excellent condition and fit-out

• Full extract and air handling

• 11:00-23:00 Alcohol licence

# **Description**

Fully fitted restaurant unit on the ground floor of the Rosewood Building within the Shoreditch Exchange development, one of the largest regeneration schemes in Hackney, comprising 190 residential flats, over 100k sq. ft of office workspace, and a host of retailers including PureGym, Amazon Fresh, Alcotraz, and a number of independent retailers and F&B operators. This unit is a fully fitted restaurant unit ready for immediate occupation and has an existing 11:00-23:00 alcohol licence. Further information on the premium available upon application.

# Configuration

Fitted