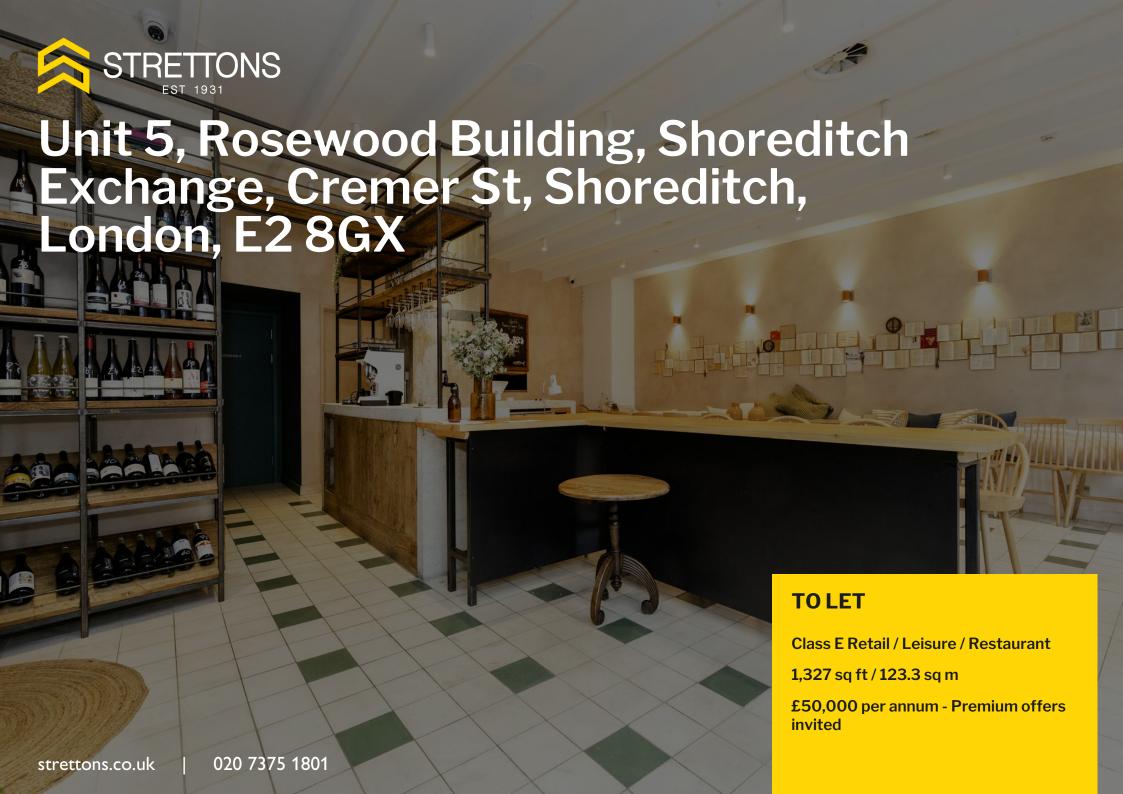

Outstanding fully-fitted restaurant space situated in London's vibrant and trendy neighbourhood of Shoreditch.

Excellent condition and fit-out

• Full extract and air handling

• 11:00-23:00 Alcohol licence

# **Description**

Fully fitted restaurant unit on the ground floor of the Rosewood Building within the Shoreditch Exchange development, one of the largest regeneration schemes in Hackney, comprising 190 residential flats, over 100k sq. ft of office workspace, and a host of retailers including PureGym, Amazon Fresh, Alcotraz, and a number of independent retailers and F&B operators. This unit is a fully fitted restaurant unit ready for immediate occupation and has an existing 11:00-23:00 alcohol licence. Further information on the premium available upon application.

# **Accommodation / Availability**

| Unit   | Sq ft | Sq m   | Rent           | Rates Payable (sq ft) | Service Charge (sq ft) | Availability |
|--------|-------|--------|----------------|-----------------------|------------------------|--------------|
| Ground | 1,327 | 123.28 | £50,000 /annum | On Application        | £2.11                  | Available    |