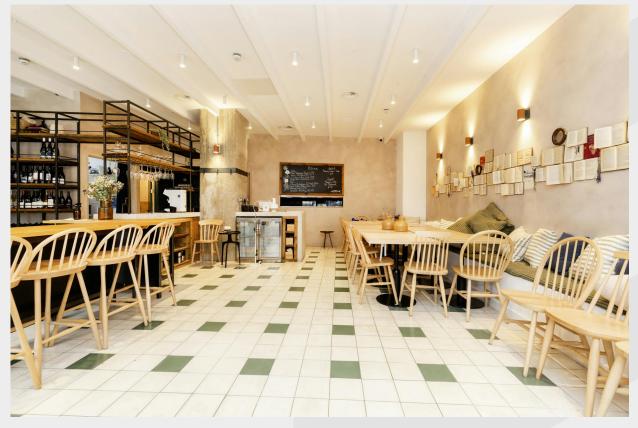

Outstanding fully-fitted restaurant space situated in London's vibrant and trendy neighbourhood of Shoreditch.

Excellent condition and fit-out

• Full extract and air handling

• 11:00-23:00 Alcohol licence

# **Description**

Fully fitted restaurant unit on the ground floor of the Rosewood Building within the Shoreditch Exchange development, one of the largest regeneration schemes in Hackney, comprising 190 residential flats, over 100k sq. ft of office workspace, and a host of retailers including PureGym, Amazon Fresh, Alcotraz, and a number of independent retailers and F&B operators. This unit is a fully fitted restaurant unit ready for immediate occupation and has an existing 11:00-23:00 alcohol licence. Further information on the premium available upon application.