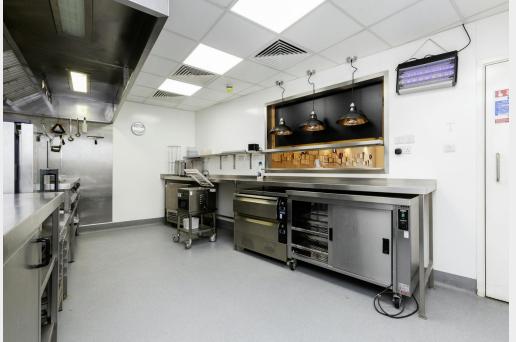

Outstanding fully-fitted restaurant space situated in London's vibrant and trendy neighbourhood of Shoreditch.

Excellent condition and fit-out

• Full extract and air handling

• 11:00-23:00 Alcohol licence

· Premium offers invited

• Fully fitted kitchen

• Three-phase power

# **Description**

Fully fitted restaurant unit on the ground floor of the Rosewood Building within the Shoreditch Exchange development, one of the largest regeneration schemes in Hackney, comprising 190 residential flats, over 100k sq. ft of office workspace, and a host of retailers including PureGym, Amazon Fresh, Alcotraz, and a number of independent retailers and F&B operators. This unit is a fully fitted restaurant unit ready for immediate occupation and has an existing 11:00-23:00 alcohol licence. Further information on the premium available upon application.