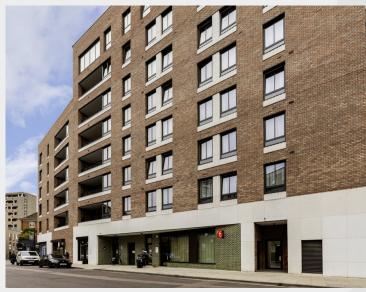

# **Description**

Fully fitted restaurant unit on the ground floor of the Rosewood Building within the Shoreditch Exchange development, one of the largest regeneration schemes in Hackney, comprising 190 residential flats, over 100k sq. ft of office workspace, and a host of retailers including PureGym, Amazon Fresh, Alcotraz, and a number of independent retailers and F&B operators. This unit is a fully fitted restaurant unit ready for immediate occupation and has an existing 11:00-23:00 alcohol licence. Further information on the premium available upon application.

#### Location

Located fronting Cremer Street, Hoxton Overground station lies adjacent to the scheme providing links to Shoreditch and Whitechapel to the south, and Dalston, Highbury and Stratford to the north and east. Old Street station is a 15 minute walk to the west. Shoreditch High Street and Liverpool Street stations lie a 10 and 15 minute walk respectively to the south.