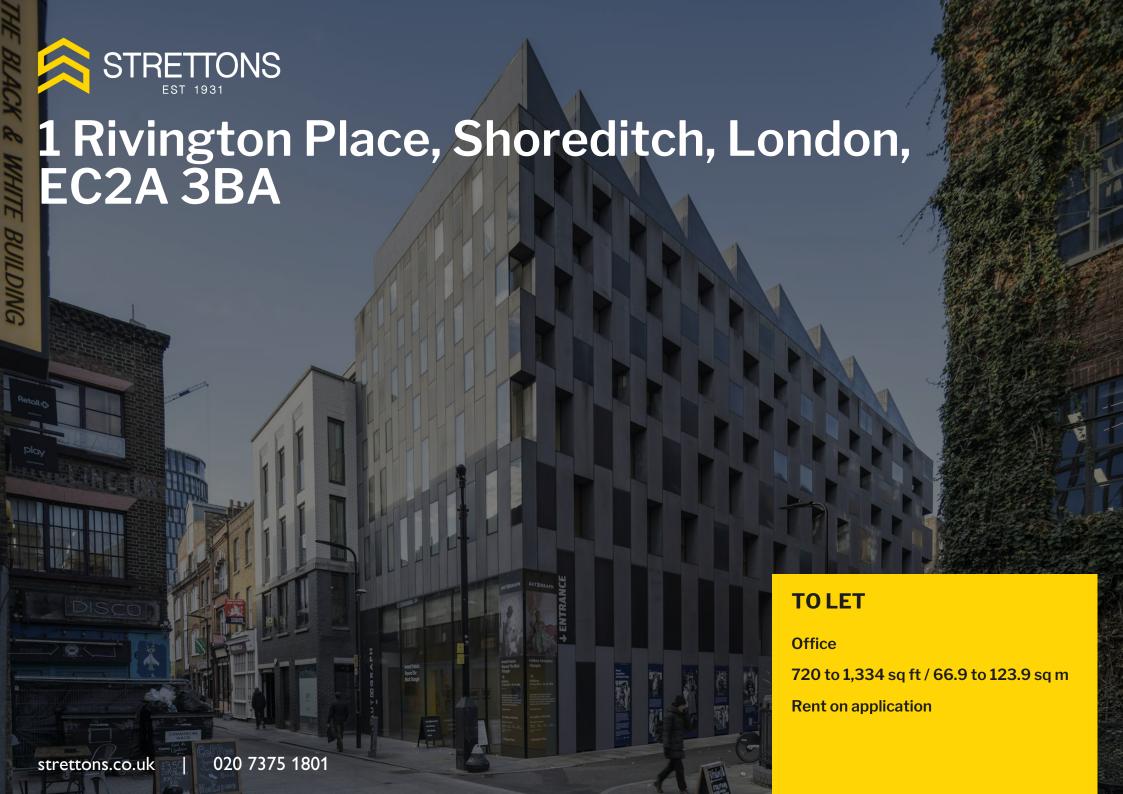

# Collection of design focused commercial suites within an iconic Shoreditch building to let

- Range of commercial suites available
- · On-site building manager
- IT enabled and included
- · Flexible lease terms available
- Shower facilities
- Air conditioning
- Communal meeting rooms available for hire
- Events/conference facilities available for hire

## **Description**

Rivington Place is a creative purpose built property in the heart of Shoreditch. There are various communal amenities within the building including hire of event space, conference room and the film screening room. The building has an on site concierge and occupiers have 24/7 access to the building. The upper floors of the building are dedicated to provide private office spaces.

### Location

The property is situated on Rivington Place in the heart of Shoreditch. The nearest stations are Shoreditch High Street (Overground) and Old Street (Northern Line and Mainline), which are a 5 and 10 minutes walk respectively. Old Street, Shoreditch High Street and Great Eastern Street are all in close proximity to the property.