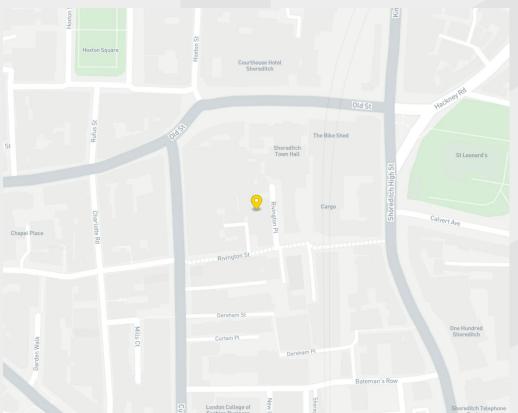

### Location

The property is situated on Rivington Place in the heart of Shoreditch. The nearest stations are Shoreditch High Street (Overground) and Old Street (Northern Line and Mainline), which are a 5 and 10 minutes walk respectively. Old Street, Shoreditch High Street and Great Eastern Street are all in close proximity to the property.