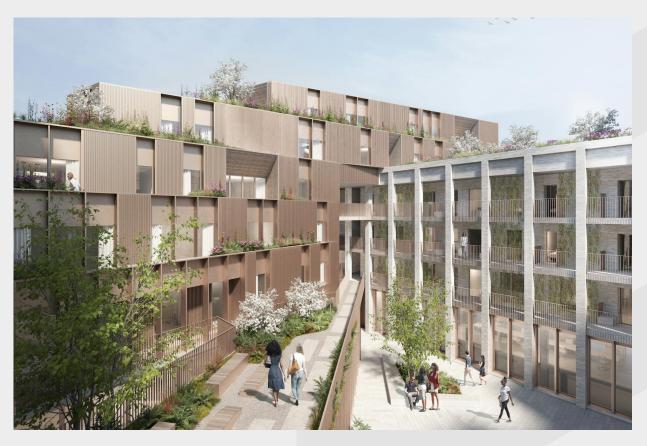

# Flexible E Class commercial units to let

- Flexible commercial units
- High quality facades with wide entrances
- Loading bay
- Innovative design
- Generous lightwells and circulation space
- Great natural light levels
- A courtyard that allowing interaction between employees and residents
- 7 metres ceiling height in part
- Cycle parking spaces
- Close proximity to Hackney Wick

#### Description

A flexible workspace in a shell and core condition. Nearby occupiers include a mix of creative and media companies, architects, startups and brands such as Carhartt and Rains. The site is surrounded by independent F&B outlets, pubs, an indoor food hall and restaurants providing endless team outing options. The property would be well suited for a wide array of occupiers including office, creative/photographic studio, gym, showroom and medical users.