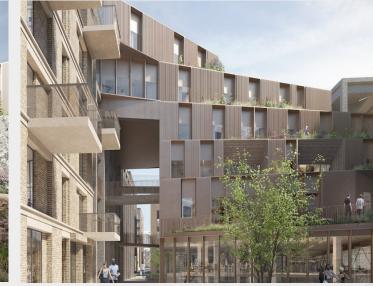

# Flexible E Class commercial units to let

- Flexible commercial units
- High quality facades with wide entrances
- Loading bay
- Innovative design
- Generous lightwells and circulation space
- Great natural light levels
- A courtyard that allowing interaction between employees and residents
- 7 metres ceiling height in part
- Cycle parking spaces
- Close proximity to Hackney Wick

#### Description

A flexible workspace in a shell and core condition. Nearby occupiers include a mix of creative and media companies, architects, startups and brands such as Carhartt and Rains. The site is surrounded by independent F&B outlets, pubs, an indoor food hall and restaurants providing endless team outing options. The property would be well suited for a wide array of occupiers including office, creative/photographic studio, gym, showroom and medical users.