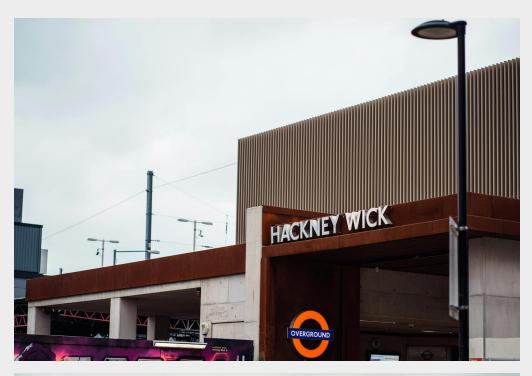

## Location

Located a 4-minute walk from Hackney Wick Overground station, Stratford International Station is one Overground stop away or a 15-minute walk. The building sits alongside several new build developments and neighbours Here East, Olympic Park and the new Eastbank boasting the soon to open V&A, Sadler's Wells, BBC and more.