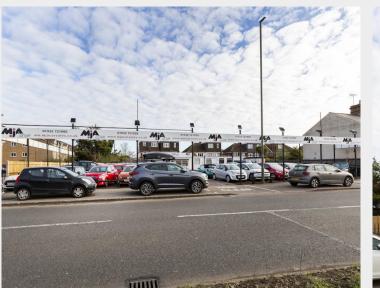

# Prominent Roadside Site With Single-Storey Offices Close To J1, M3

- Area of 0.207 acres
- Display/storage of approx. 60 cars
- Office totalling 78 sq.m
- May suit a range of roadside uses including car hire/vehicle compound/EV charging/builder's merchants
- Currently utilised for car sales

### Description

A site of 0.207 acres with a single-storey sales office located to the rear of the site, and a large forecourt to the front. The property is suitable for a range of roadside uses including alternative car sales operators, builder's merchants, vehicle storage/compound/car rental, and potentially electric charging operators.