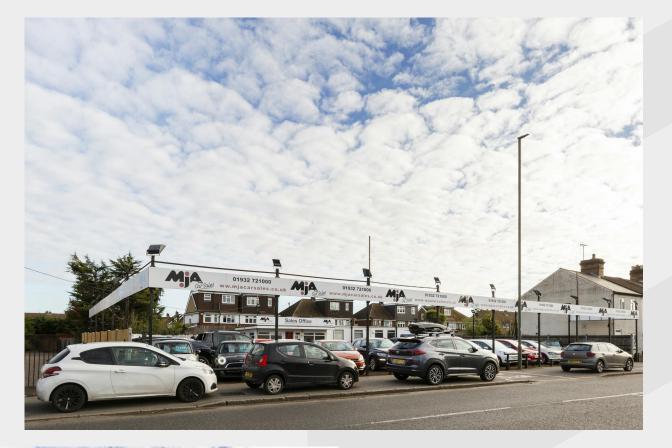

# Prominent Roadside Site With Single-Storey Offices Close To J1, M3

- Area of 0.207 acres
- Display/storage of approx. 60 cars
- Office totalling 78 sq.m
- May suit a range of roadside uses including car hire/vehicle compound/EV charging/builder's merchants
- Currently utilised for car sales

### Description

A site of 0.207 acres with a single-storey sales office located to the rear of the site, and a large forecourt to the front. The property is suitable for a range of roadside uses including alternative car sales operators, builder's merchants, vehicle storage/compound/car rental, and potentially electric charging operators.

#### Location

Located on the north side of the A308, just west of Junction 1 of the M3. Further east and opposite is a wider mix of medium rise office, hotel and residential uses with retail, supermarket, retail warehouse and other road-side uses. Sunbury station is 0.3-0.4 miles / 6-7 minutes walk to the east, reached via an underpass beneath the M3 motorway.