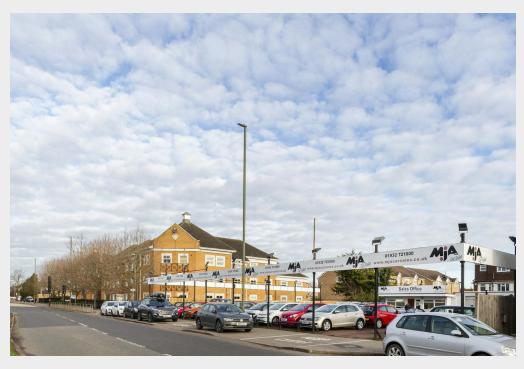

# Prominent Roadside Site With Single-Storey Offices Close To J1, M3

- Area of 0.207 acres
- Display/storage of approx. 60 cars
- Office totalling 78 sq.m
- May suit a range of roadside uses including car hire/vehicle compound/EV charging/builder's merchants
- Currently utilised for car sales

### Description

A site of 0.207 acres with a single-storey sales office located to the rear of the site, and a large forecourt to the front. The property is suitable for a range of roadside uses including alternative car sales operators, builder's merchants, vehicle storage/compound/car rental, and potentially electric charging operators.

#### Location

Located on the north side of the A308, just west of Junction 1 of the M3. Further east and opposite is a wider mix of medium rise office, hotel and residential uses with retail, supermarket, retail warehouse and other road-side uses. Sunbury station is 0.3-0.4 miles / 6-7 minutes walk to the east, reached via an underpass beneath the M3 motorway.