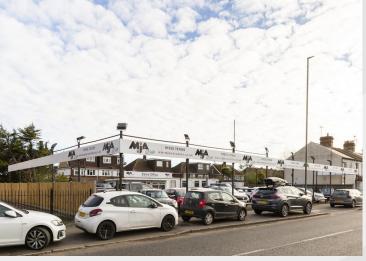

# Prominent Roadside Site With Single-Storey Offices Close To J1, M3

- Area of 0.207 acres
- Display/storage of approx. 60 cars
- Office totalling 78 sq.m
- May suit a range of roadside uses including car hire/vehicle compound/EV charging/builder's merchants
- Currently utilised for car sales

### Description

A site of 0.207 acres with a single-storey sales office located to the rear of the site, and a large forecourt to the front. The property is suitable for a range of roadside uses including alternative car sales operators, builder's merchants, vehicle storage/compound/car rental, and potentially electric charging operators.