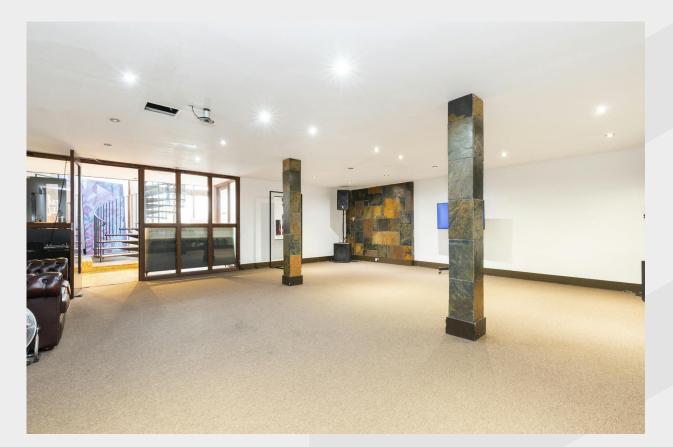

## Unique Self Contained F1 Building To Let (Education/ Training/ Religious Use)

- . Fully self-contained building of 5,284 sq ft
- Prominent positioning
- F1 Planning Use
- . Grade II Listed with period features
- Private rear yard
- . Short walk to Aldgate East Station
- . Car parking space by arrangement
- . New lease, direct from the Landlord

#### Description

46 Commercial Road is a unique Grade II Listed character building. It is entirely selfcontained and arranged over lower ground, ground, and first floors. The property has very prominent frontage onto Commercial Road as well as a private/ secure rear yard. The building benefits from existing and rarely found F1 planning consent but could suit alternative uses subject to planning.

#### Accommodation / Availability

| Unit         | Sq ft | Sq m  | Rent                  | Rates payable | Service charge | Availability |
|--------------|-------|-------|-----------------------|---------------|----------------|--------------|
| 1st          | 994   | 92.3  | -                     | £3.28 /sq ft  | n/a            | Available    |
| Ground       | 2,151 | 199.8 | -                     | £3.28 /sq ft  | n/a            | Available    |
| Lower Ground | 2,139 | 198.7 | -                     | £3.28 /sq ft  | n/a            | Available    |
| Building     | 5,284 | 490.9 | £150,000.00 per annum | £3.28 /sq ft  | n/a            | Available    |