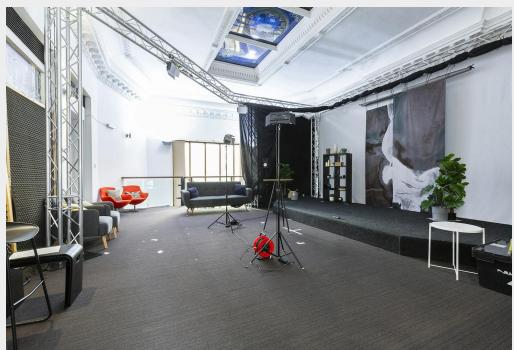

#### Description

46 Commercial Road is a unique Grade II Listed character building. It is entirely selfcontained and arranged over lower ground, ground, and first floors. The property has very prominent frontage onto Commercial Road as well as a private/ secure rear yard. The building benefits from existing and rarely found F1 planning consent but could suit alternative uses subject to planning.