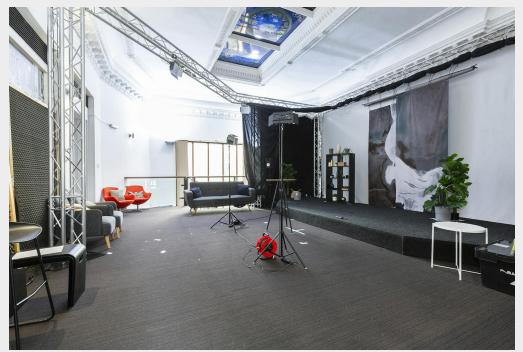

# **Description**

46 Commercial Road is a unique Grade II Listed character building. It is entirely self-contained and arranged over lower ground, ground, and first floors. The property has very prominent frontage onto Commercial Road as well as a private/ secure rear yard. The building benefits from existing and rarely found F1 planning consent but could suit alternative uses subject to planning.