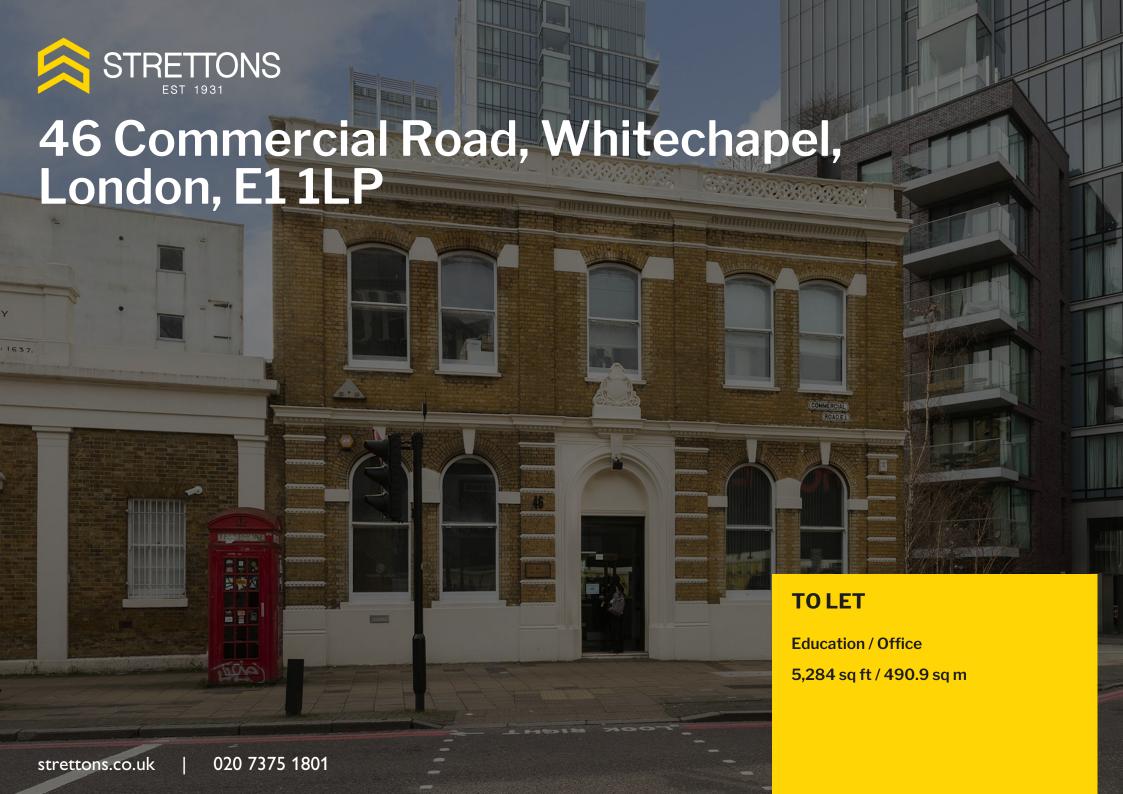

# Unique Self Contained F1 Building To Let (Education/ Training/ Religious Use)

- Fully self-contained building of 5,284 sq ft
- Prominent positioning
- F1 Planning Use
- Grade II Listed with period features
- Private rear yard
- Short walk to Aldgate East Station
- Car parking space by arrangement
- · New lease, direct from the Landlord

# **Description**

46 Commercial Road is a unique Grade II Listed character building. It is entirely self-contained and arranged over lower ground, ground, and first floors. The property has very prominent frontage onto Commercial Road as well as a private/ secure rear yard. The building benefits from existing and rarely found F1 planning consent but could suit alternative uses subject to planning.