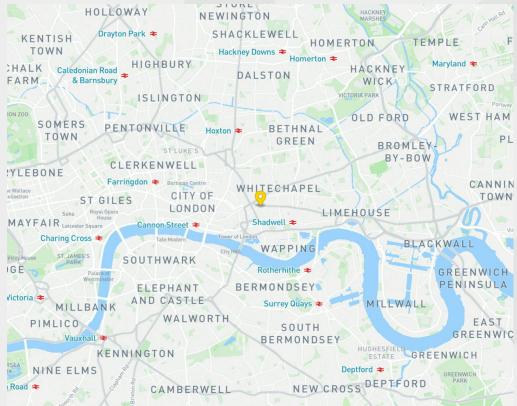

# Location

The area is well-served by public transport. Aldgate East (Hammersmith & City & District) is a 6-minute walk west. Whitechapel (Hammersmith & City, District, Elizabeth and Overground) and Liverpool Street (Central, Circle, Hammersmith & City, Metropolitan, Elizabeth and Railway) are within 0.6 miles. The building is a 4-minute walk from Goodman's Fields, offering restaurants, fitness facilities, shops, entertainment and green space.