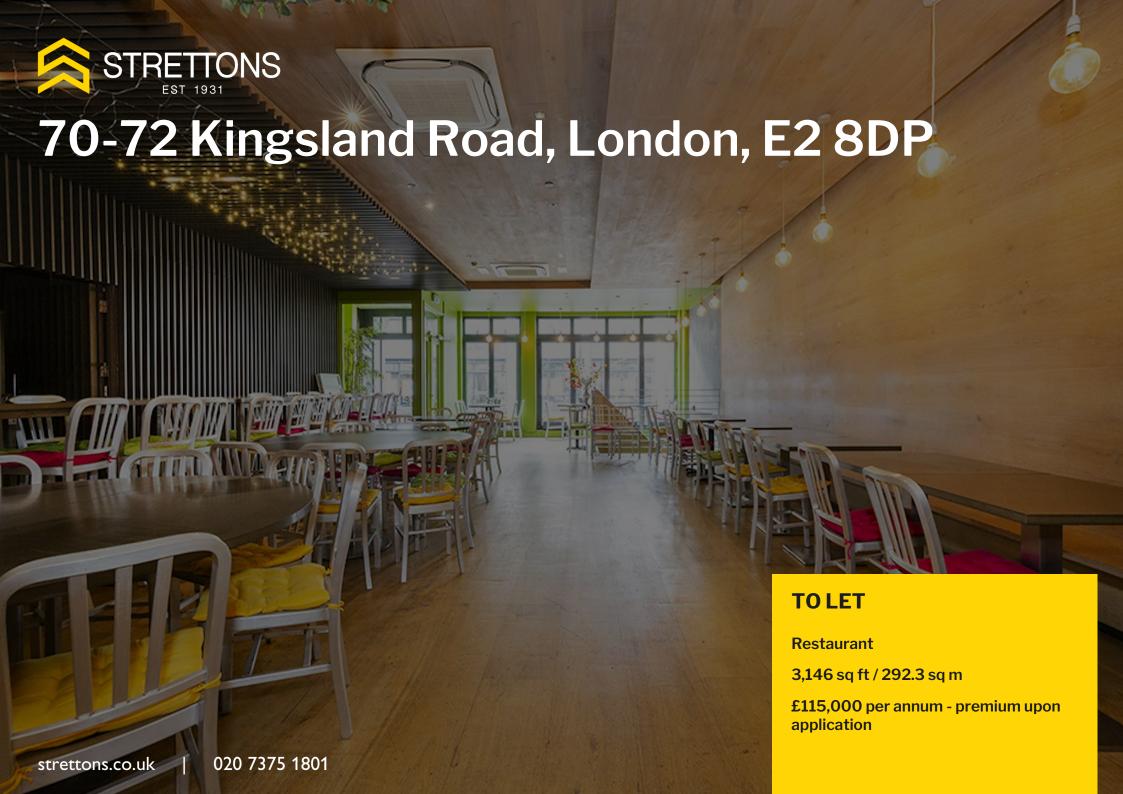

Restaurant in excellent decorative order with fully fitted kitchen with extraction in Shoreditch.
New lease for sale.

- Excellent condition and fit-out
- Fully fitted kitchen with extraction
- Fitted grill station and extraction in the basement
- Bifold doors (at ground floor level)
- · Air con & airflow
- Wood-paneled walls and floors
- Loading access from the rear of the restaurant
- Dumbwaiter
- · High ceilings

## **Description**

The unit is arranged over ground and basement floors and is currently running as a Vietnamese restaurant/grill. The ground floor can have approx.104 covers, has a fully fitted kitchen and benefits from excellent decorative order, high ceilings, bifold glazed doors, air conditioning etc. The basement is fitted superbly with grills fitted into the table for approx. 62 covers with extraction, tiled walls and floors, air conditioning and good ceiling height. There are WC's on both floors, and a dumb waiter running between the floors.

## **Accommodation / Availability**

| Unit         | <b>Building Type</b> | Sq ft | Sqm    | Rent            | Rates payable    | Service charge | Availability |
|--------------|----------------------|-------|--------|-----------------|------------------|----------------|--------------|
| Ground       | Restaurant           | 1,542 | 143.26 | -               | On Application   | On Application | Available    |
| Basement     | Restaurant           | 1,604 | 149.02 | -               | On Application   | On Application | Available    |
| Unit - Total | Restaurant           | 3,146 | 292.27 | £115,000 /annum | £8,053.50 /annum | £6,000 /annum  | Available    |