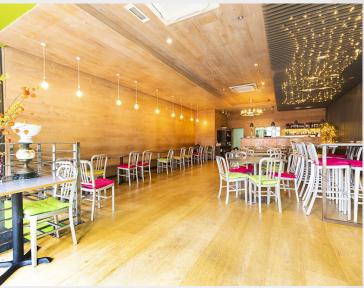

## **Description**

The unit is arranged over ground and basement floors and is currently running as a Vietnamese restaurant/grill. The ground floor can have approx.104 covers, has a fully fitted kitchen and benefits from excellent decorative order, high ceilings, bifold glazed doors, air conditioning etc. The basement is fitted superbly with grills fitted into the table for approx. 62 covers with extraction, tiled walls and floors, air conditioning and good ceiling height. There are WC's on both floors, and a dumb waiter running between the floors.