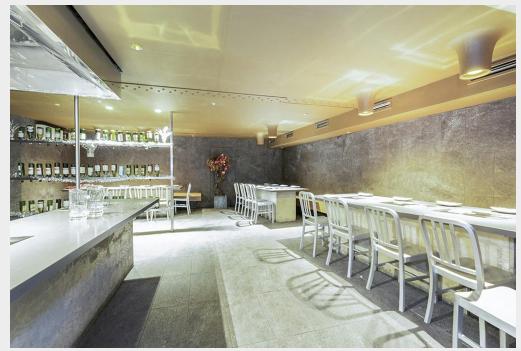

## **Description**

The unit is arranged over ground and basement floors and is currently running as a Vietnamese restaurant/grill. The ground floor can have approx.104 covers, has a fully fitted kitchen and benefits from excellent decorative order, high ceilings, bifold glazed doors, air conditioning etc. The basement is fitted superbly with grills fitted into the table for approx. 62 covers with extraction, tiled walls and floors, air conditioning and good ceiling height. There are WC's on both floors, and a dumb waiter running between the floors.