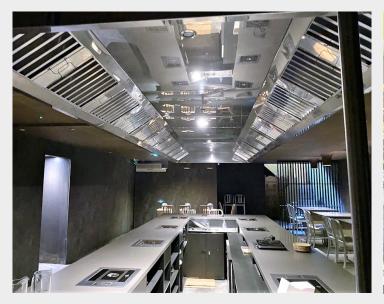

## **Description**

The unit is arranged over ground and basement floors and is currently running as a Vietnamese restaurant/grill. The ground floor can have approx.104 covers, has a fully fitted kitchen and benefits from excellent decorative order, high ceilings, bifold glazed doors, air conditioning etc. The basement is fitted superbly with grills fitted into the table for approx. 62 covers with extraction, tiled walls and floors, air conditioning and good ceiling height. There are WC's on both floors, and a dumb waiter running between the floors.