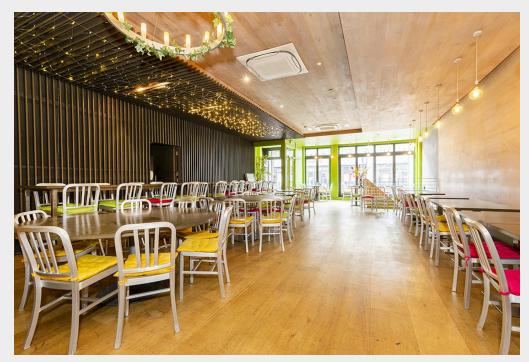

Restaurant in excellent decorative order with fully fitted kitchen with extraction in Shoreditch.
New lease for sale.

- Excellent condition and fit-out
- Fully fitted kitchen with extraction
- Fitted grill station and extraction in the basement
- Bifold doors (at ground floor level)
- · Air con & airflow
- Wood-paneled walls and floors
- Loading access from the rear of the restaurant
- Dumbwaiter
- · High ceilings

## **Description**

The unit is arranged over ground and basement floors and is currently running as a Vietnamese restaurant/grill. The ground floor can have approx.104 covers, has a fully fitted kitchen and benefits from excellent decorative order, high ceilings, bifold glazed doors, air conditioning etc. The basement is fitted superbly with grills fitted into the table for approx. 62 covers with extraction, tiled walls and floors, air conditioning and good ceiling height. There are WC's on both floors, and a dumb waiter running between the floors.