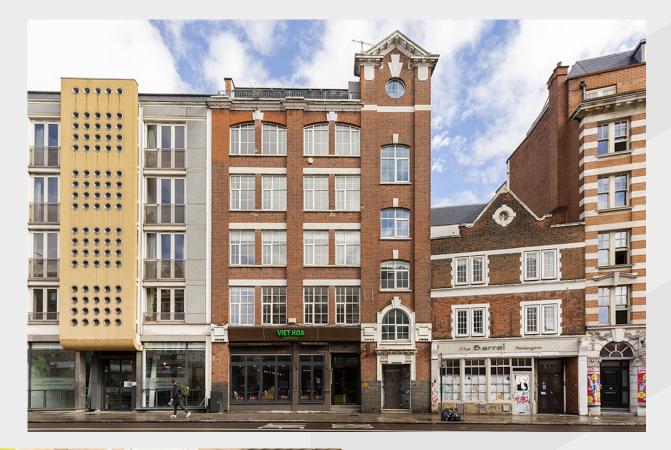

# 70-72 Kingsland Road, London, E2 8DP

**TOLET** 

Restaurant

3,146 sq ft / 292.3 sq m

£115,000 per annum - premium upon application

strettons.co.uk

020 7375 1801

Restaurant in excellent decorative order with fully fitted kitchen with extraction in Shoreditch. New lease for sale.

### Location

The property is located within a trendy commercial area, home to many creative industries, galleries, fashion designers, and a destination for restaurants, bars, clubs etc. Immediate local occupiers include Great Art, London Metropolitan University, Flowers Gallery, Columbia Road Flower Market, as well as Shoreditch High Street Station being close by.