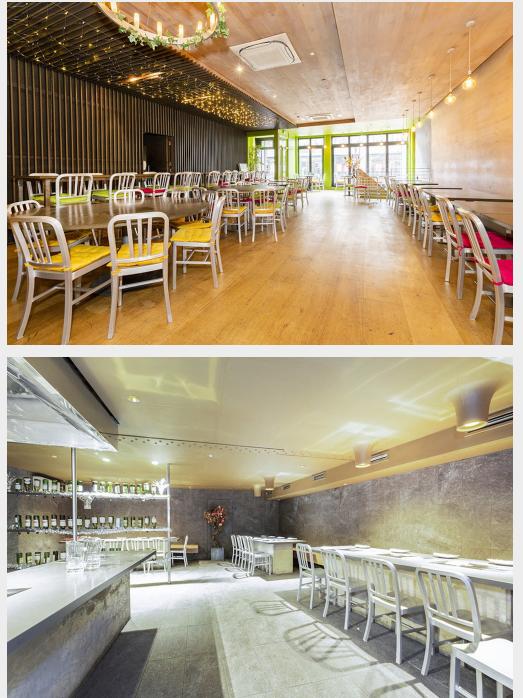

- Excellent condition and fit-out
- Fully fitted kitchen with extraction
- Fitted grill station and extraction in the basement
- Bifold doors (at ground floor level)
- Air con & airflow
- Wood-paneled walls and floors
- Loading access from the rear of the restaurant
- Dumbwaiter
- High ceilings

### Description

The unit is arranged over ground and basement floors and is currently running as a Vietnamese restaurant/grill. The ground floor can have approx.104 covers, has a fully fitted kitchen and benefits from excellent decorative order, high ceilings, bifold glazed doors, air conditioning etc. The basement is fitted superbly with grills fitted into the table for approx. 62 covers with extraction, tiled walls and floors, air conditioning and good ceiling height. There are WC's on both floors, and a dumb waiter running between the floors.