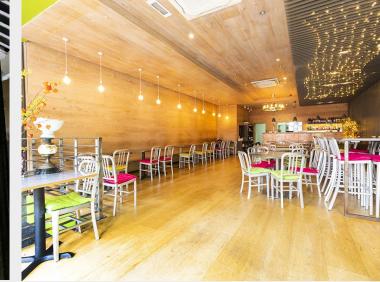

- Excellent condition and fit-out
- Fully fitted kitchen with extraction
- Fitted grill station and extraction in the basement
- Bifold doors (at ground floor level)
- Air con & airflow
- Wood-paneled walls and floors
- Loading access from the rear of the restaurant
- Dumbwaiter
- High ceilings

### Description

The unit is arranged over ground and basement floors and is currently running as a Vietnamese restaurant/grill. The ground floor can have approx.104 covers, has a fully fitted kitchen and benefits from excellent decorative order, high ceilings, bifold glazed doors, air conditioning etc. The basement is fitted superbly with grills fitted into the table for approx. 62 covers with extraction, tiled walls and floors, air conditioning and good ceiling height. There are WC's on both floors, and a dumb waiter running between the floors.