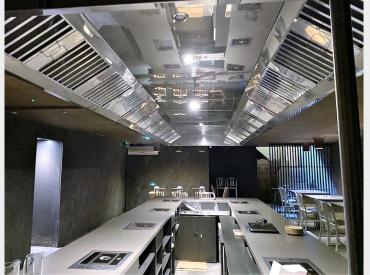

- Excellent condition and fit-out
- Fully fitted kitchen with extraction
- Fitted grill station and extraction in the basement
- Bifold doors (at ground floor level)
- Air con & airflow
- Wood-paneled walls and floors
- Loading access from the rear of the restaurant
- Dumbwaiter
- High ceilings

### Description

The unit is arranged over ground and basement floors and is currently running as a Vietnamese restaurant/grill. The ground floor can have approx.104 covers, has a fully fitted kitchen and benefits from excellent decorative order, high ceilings, bifold glazed doors, air conditioning etc. The basement is fitted superbly with grills fitted into the table for approx. 62 covers with extraction, tiled walls and floors, air conditioning and good ceiling height. There are WC's on both floors, and a dumb waiter running between the floors.