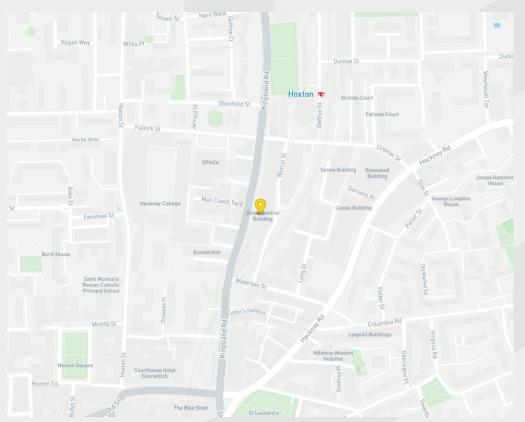

## Location

Situated in a great location on Kingsland Road, close to the junction with Waterson Street and Cremer Street and being very close to Hoxton Station. There is a range of restaurants, bars and coffee shops in the immediate area as well as local supermarkets.