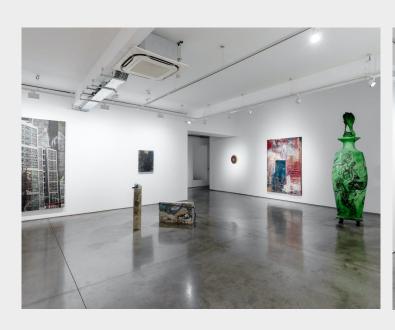

# **Description**

The premises have a highly bespoke fitout consisting of a number of demountable partitions, however the ground and first floor units can be delivered to provide an excellent open plan unit benefiting from dual aspect natural light, minimal pillars, good ceiling heights, and air conditioning throughout, whilst the basement has excellent ceiling heights and benefits from light wells/pavement lights as well as natural air ventilation.