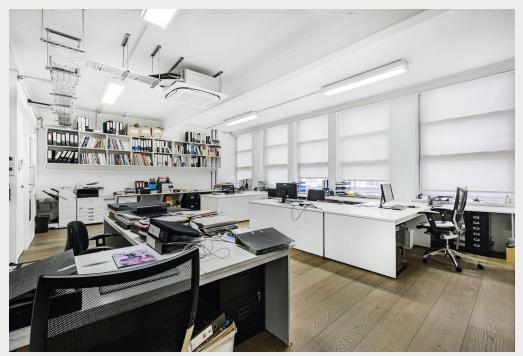

# **Description**

The premises have a highly bespoke fitout consisting of a number of demountable partitions, however the ground and first floor units can be delivered to provide an excellent open plan unit benefiting from dual aspect natural light, minimal pillars, good ceiling heights, and air conditioning throughout, whilst the basement has excellent ceiling heights and benefits from light wells/pavement lights as well as natural air ventilation.