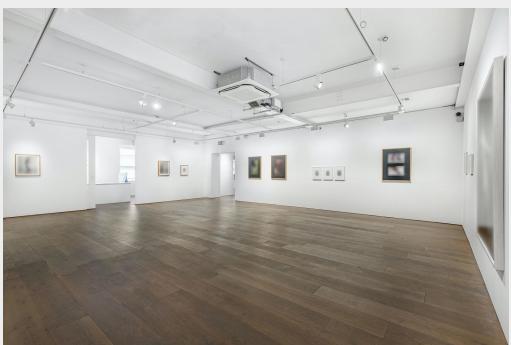

# **Description**

The premises have a highly bespoke fitout consisting of a number of demountable partitions, however the ground and first floor units can be delivered to provide an excellent open plan unit benefiting from dual aspect natural light, minimal pillars, good ceiling heights, and air conditioning throughout, whilst the basement has excellent ceiling heights and benefits from light wells/pavement lights as well as natural air ventilation.