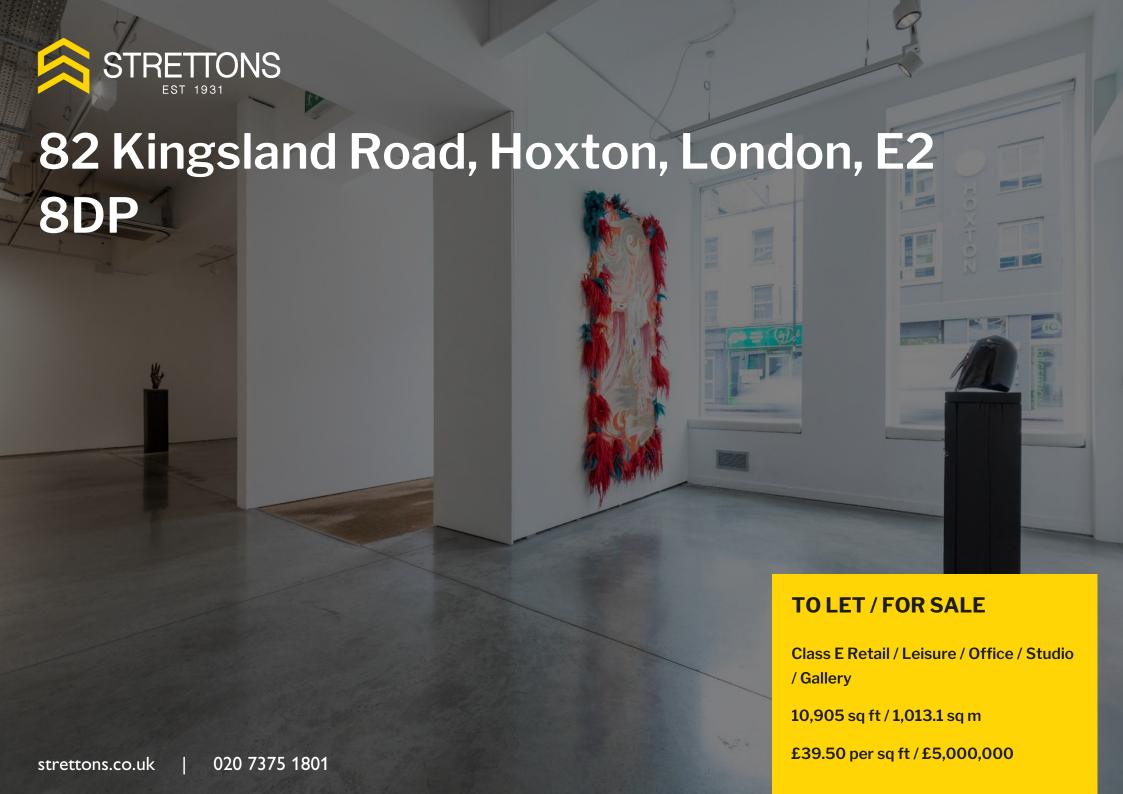

# Prominent Shoreditch Gallery/Showroom Premises

- Self-contained
- Active Kingsland Road and Union Walk frontage
- Excellent dual-aspect natural light
- Superb ceiling heights throughout inc. basement
- Full HVAC
- Fibre optic connectivity
- Dedicated rear loading with yard space/parking
- Possibility for F1 planning use

# **Description**

The premises have a highly bespoke fitout consisting of a number of demountable partitions, however the ground and first floor units can be delivered to provide an excellent open plan unit benefiting from dual aspect natural light, minimal pillars, good ceiling heights, and air conditioning throughout, whilst the basement has excellent ceiling heights and benefits from light wells/pavement lights as well as natural air ventilation.