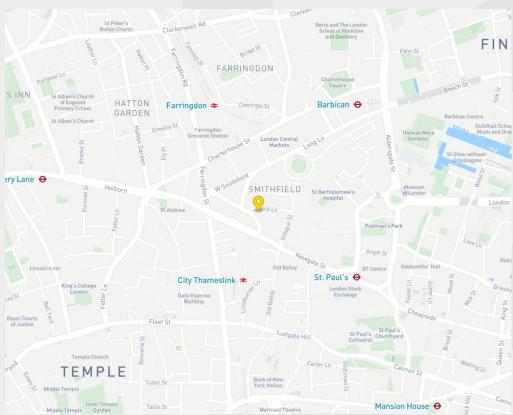

#### Location

Located in the heart of Central London, conveniently positioned between the City, the law courts of Midtown and the media and design hotspot of Farringdon. Within walking distance is Farringdon Station with access to the Elizabeth, Hammersmith & City, Metropolitan, Central and Circle lines and Thameslink services. St Paul's and City Thameslink stations are also close by.