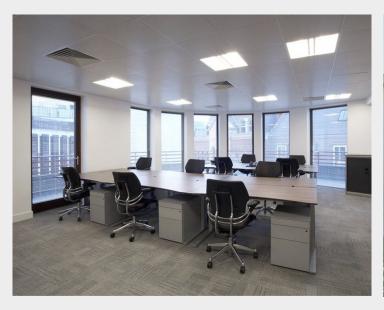

# 6 Snow Hill, London, EC1A 2AY

**TO LET** 

2 to 17 Desks

Commercial

Boutique serviced offices conveniently positioned between Farringdon and St. Paul's

- Fully-furnished, climate-controlled suites
- Beautiful client lounges and break out spaces
- Secure electronic access 24/7
- Fully-equipped kitchens
- Dedicated dual-fibre with 24/7 uptime
- Friendly reception team
- Terrace (subject to availability)
- Fully equipped meeting rooms
- Cycle Parking

### **Description**

Striking modern building with an impressive entrance lobby approach and quality lounge, meeting and breakout facilities. More than just a business centre, these prestigious serviced offices combine modern innovative workspace with thoughtful lifestyle extras, in a discreet, unbranded environment.