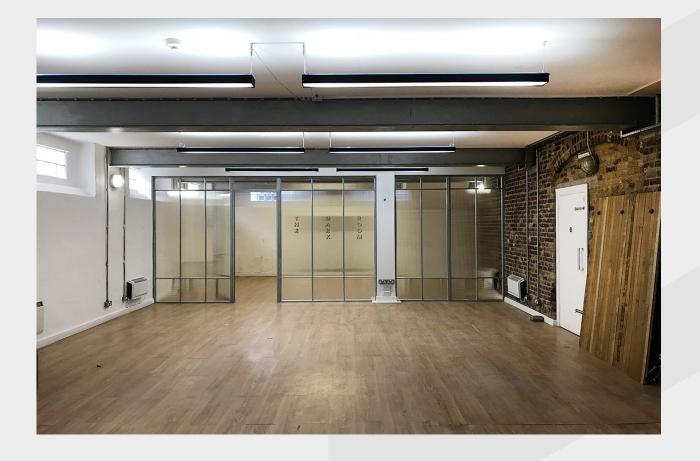

### **Description**

Genuine loft style studio offices in a striking converted Victorian warehouse arranged over ground and lower ground floors, having a private and dedicated entrance from the street. The accommodation is mainly open plan in format with a partitioned meeting room on the raised ground floor, and two small meeting rooms on the lower ground floor level. The offices have good ceiling heights, suspended up/downlighters, exposed brickwork, timber flooring and good levels of daylight afforded by the corner position in the block. The unit has benefits from its own WCs and kitchenette. (Note internal pictures displayed taken prior to current tenant's occupation)