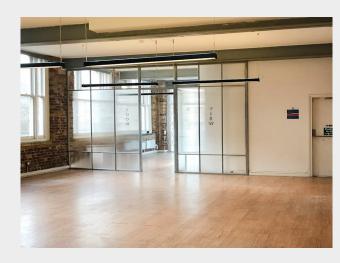

### **Description**

Genuine loft style studio offices in a striking converted Victorian warehouse arranged over ground and lower ground floors, having a private and dedicated entrance from the street. The accommodation is mainly open plan in format with a partitioned meeting room on the raised ground floor, and two small meeting rooms on the lower ground floor level. The offices have good ceiling heights, suspended up/downlighters, exposed brickwork, timber flooring and good levels of daylight afforded by the corner position in the block. The unit has benefits from its own WCs and kitchenette. (Note internal pictures displayed taken prior to current tenant's occupation)