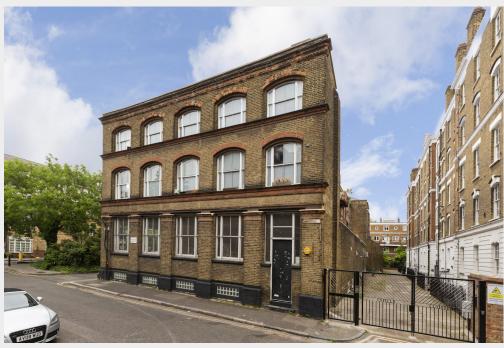

# 1 Academy Buildings, Fanshaw Street, Hoxton, London, N1 6LQ

**TO LET** 

1,777 sq ft / 165.09 sq m Commercial

### **Description**

Genuine loft style studio offices in a striking converted Victorian warehouse arranged over ground and lower ground floors, having a private and dedicated entrance from the street. The accommodation is mainly open plan in format with a partitioned meeting room on the raised ground floor, and two small meeting rooms on the lower ground floor level. The offices have good ceiling heights, suspended up/downlighters, exposed brickwork, timber flooring and good levels of daylight afforded by the corner position in the block. The unit has benefits from its own WCs and kitchenette. (Note internal pictures displayed taken prior to current tenant's occupation)