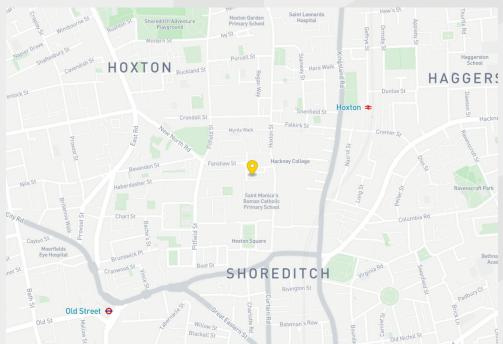

#### Location

The offices form part of Academy Buildings on Fanshaw Street, located a short walk from the amenities of Hoxton Square, Hoxton Street and central Shoreditch with a wide range of retail, coffee/deli, restaurants and bars all within easy reach. Old Street (Northern line and National Rail) and Hoxton (Overground) stations are both within a 10-12 minute walk.