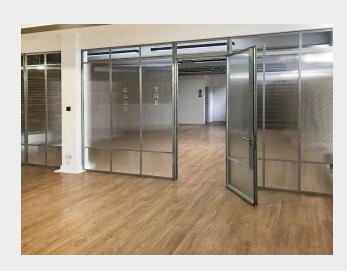

### **Description**

Genuine loft style studio offices in a striking converted Victorian warehouse arranged over ground and lower ground floors, having a private and dedicated entrance from the street. The accommodation is mainly open plan in format with a partitioned meeting room on the raised ground floor, and two small meeting rooms on the lower ground floor level. The offices have good ceiling heights, suspended up/downlighters, exposed brickwork, timber flooring and good levels of daylight afforded by the corner position in the block. The unit has benefits from its own WCs and kitchenette. (Note internal pictures displayed taken prior to current tenant's occupation)