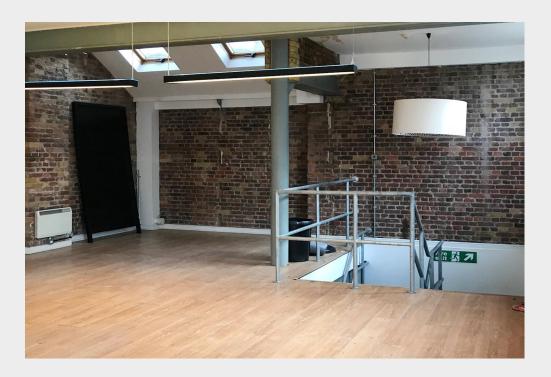

### **Description**

Genuine loft style studio offices in a striking converted Victorian warehouse arranged over ground and lower ground floors, having a private and dedicated entrance from the street. The accommodation is mainly open plan in format with a partitioned meeting room on the raised ground floor, and two small meeting rooms on the lower ground floor level. The offices have good ceiling heights, suspended up/downlighters, exposed brickwork, timber flooring and good levels of daylight afforded by the corner position in the block. The unit has benefits from its own WCs and kitchenette. (Note internal pictures displayed taken prior to current tenant's occupation)