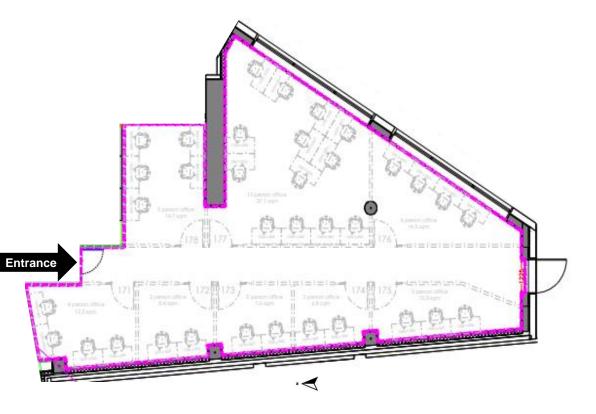

#### **Floor Plans**

#### **First Floor**

- 83 offices
- 2 x offices with private terrace
- Designed Your Office Showroom
- Reserved Co-Working Desks
- 3 meeting rooms: 4, 6 and 10 person
- Spaces Club Lounge with alcove seating areas
- Meeting booths & soft seating areas
- Large events space
- Private phone booth
- Coffee bar