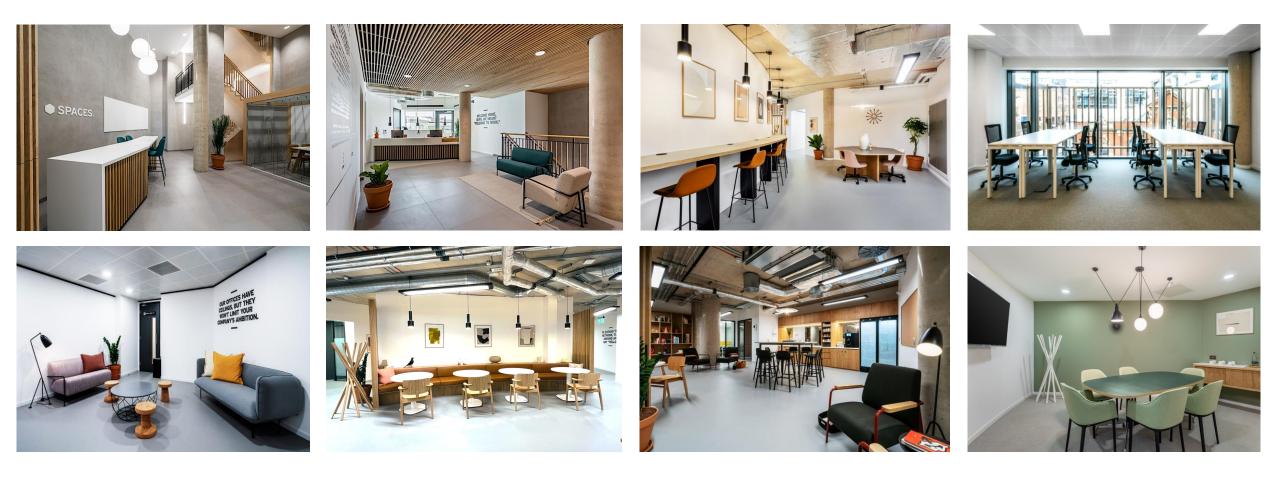

hat fool you. There's plenty of greenery and open spaces to enjoy during the day – and plenty to do post-work, too. Our brand-new office space is designed to make the most of what the area has to offer. Natural light on both sides of the building helps reduce energy usage while offering views out onto the bustling streets below.

Purpose-built with collaborative working in mind, Spaces Finsbury Park features a contemporary open plan design with plenty of flexible meeting rooms available to book, so you can work together when you need to and get your head down when you like. The location couldn't be better for commuters either. We're right above Finsbury Park tube station, with fast links to Central London via the Victoria and Piccadilly lines.



SPACES.

#### Spaces Finsbury Park Images



#### Local Amenities & Features

#### **Direct Amenities**

- Restaurants Honest Burger, Rosas Thai, Tonkatsu, Neat Burger, Someday Pizza & Nando's
- Coffee & Deli's Gail's Bakery, Boulangerie Bon Matin, Starbucks & Pret-a-Manger, Common Ground
- Stores M&S, Sainsburys & Lidl
- Entertainment Park Theatre, Picturehouse, Bowling & Art Gallery
- Gyms & Wellness Gymbox next door, F45 & More Yoga
- Finsbury Park access Tennis courts, Rowing lake & Running track \*Exclusive retail discounts for Spaces Finsbury Park clients

#### **Facility Features**

- Secure private bike racks
- Showers
- Lockers
- Car park adjacent to centre (Promotional offers)
- **Design-Your-Office Furniture available**
- Curated art gallery throughout the office
- Community events & wellbeing sessions









**Tennis