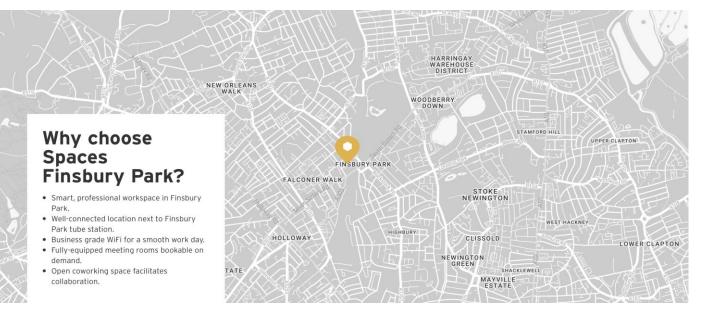

#### Spaces Finsbury Park is open to a vast London & UK network

- Central London Location
- Directly above Finsbury Park Tube Station
- Kings Cross Station (2 stops via Victoria line)
- Thameslink & Great Northern Cambridge, Stevenage & Brighton etc
- Airport Links Heathrow, Stansted, Luton & Gatwick
- Bike racks and lockable storage
- Parking adjacent to the centre