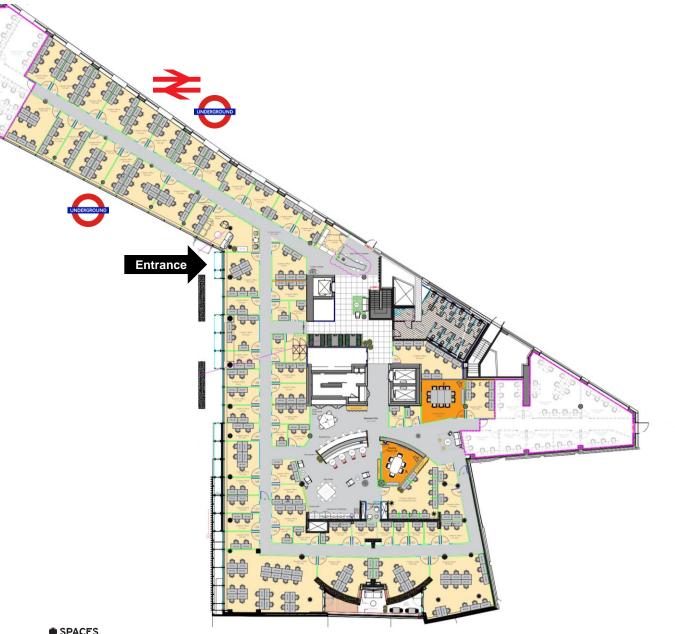

#### **Floor Plans**

#### **First Floor**

- 83 offices
- 2 x offices with private terrace
- Designed Your Office Showroom
- Reserved Co-Working Desks
- 3 meeting rooms: 4, 6 and 10 person
- Spaces Club Lounge with alcove seating areas
- Meeting booths & soft seating areas
- Large events space
- Private phone booth
- Coffee bar

#### **Ground Floor**

- Entrance lobby
- Client directory
- Members breakout areas
- Feature meeting room
- Lift access

#### **Lower Ground Floor**

- Secure bike racks
- Showers
- Dedicated lockers