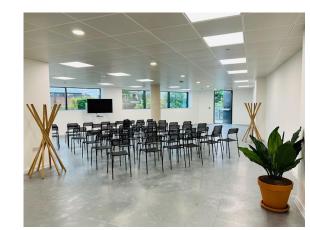

s Club Lounge with alcove seating areas
- Meeting booths & soft seating areas
- Large events space
- Private phone booth
- Coffee bar

#### **Ground Floor**

- Entrance lobby
- Client directory
- Members breakout areas
- Feature meeting room
- Lift access

#### **Lower Ground Floor**

- Secure bike racks
- Showers
- Dedicated lockers



#### Large Open Plan Space - Available Now

Open plans space ideal for clients who want a self-contained office with the ability to fit out to their style or brand. The space is currently

- 1743 sqft 162 sqm 54 desks
- Floor to celling external views
- Ability to fit out to own design
- · Option to install own kitchen area

- 1577 sqft 146.5 sqm 51 desks
- Excellent external lighting
- Ability to fit out to own design
- Option to install own kitchen area







# Information about our Products & services.

## **Spaces Finsbury Park**

# Everything is included....

| SERVICES                                      | FACILITIES                                            | TECHNOLOGY                                     | BENEFITS                         |
|-----------------------------------------------|-------------------------------------------------------|------------------------------------------------|----------------------------------|
| Mail Handling                                 | Receptionist / FOH Team                               | Business Grade Internet<br>& WiFi              | Community &<br>Networking Events |
| Access to administrative<br>support           | Kitchen Areas                                         | VOIP OOMA Sys