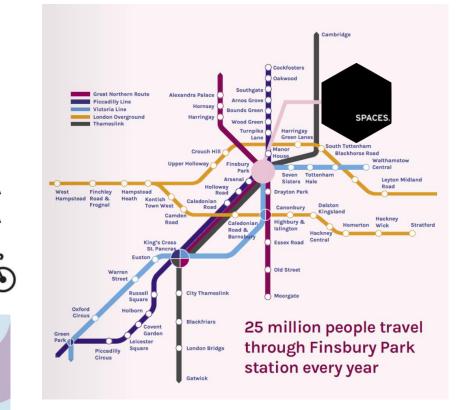

#### **Transport & Connectivity**

#### Spaces Finsbury Park is open to a vast London & UK network

- Central London Location
- Directly above Finsbury Park Tube Station
- Kings Cross Station (2 stops via Victoria line)
- Thameslink & Great Northern Cambridge, Stevenage & Brighton etc
- Airport Links Heathrow, Stansted, Luton & Gatwick
- Bike racks and lockable storage
- Parking adjacent to the centre