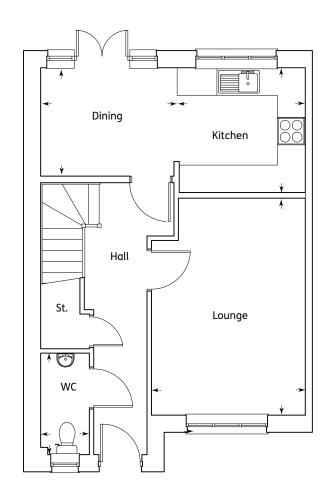

| Kitchen | 3.06m x 2.58m | 10'0" x 8'5"   |
|---------|---------------|----------------|
| Dining  | 2.60m x 2.33m | 8'6" x 7'8"    |
| Lounge  | 4.68m x 3.31m | 15'4" x 10'10" |
| WC      | 2.19m x 1.10m | 7'2" x 3'7"    |