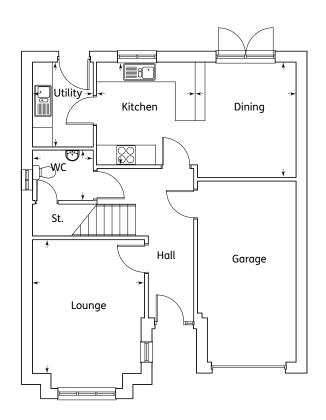

| Kitchen | 3.06m x 2.58m | 10'0" x 8'5"   |
|---------|---------------|----------------|
| Dining  | 2.60m x 2.33m | 8'6" x 7'8"    |
| Lounge  | 4.68m x 3.31m | 15'4" x 10'10" |
| WC      | 2.19m x 1.10m | 7'2" x 3'7"    |