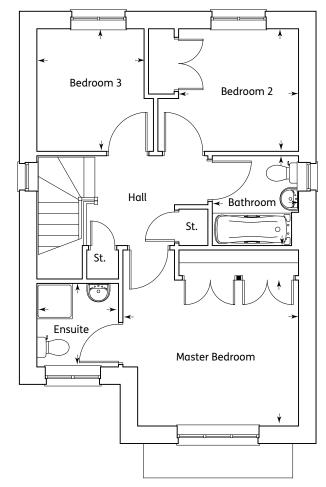

#### First Floor

| Master Bedroom | 3.05m x 2.94m | 10'0" x 9'7" |
|----------------|---------------|--------------|
| Ensuite        | 2.14m x 1.20m | 7'0" x 3'11" |
| Bedroom 2      | 3.05m x 2.96m | 10'0" x 9'8" |
| Bedroom 3      | 2.64m x 2.38m | 8'8" x 7'9"  |
| Bathroom       | 2.44m x 1.90m | 8'0" x 6'2"  |