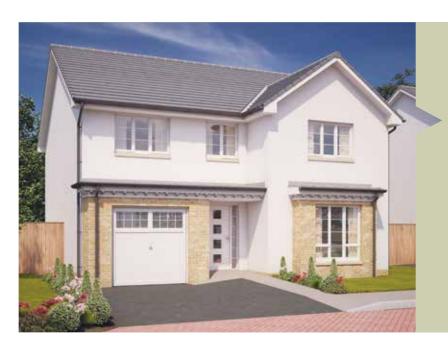

| Kitchen          | 3.60m x 3.13m | 11'10" x 10'3" |
|------------------|---------------|----------------|
| Family/Breakfast | 3.60m x 2.37m | 11'10" x 7'9"  |
| Dining Room      | 3.89m x 2.99m | 12'9" x 9'10"  |
| Lounge           | 5.69m x 3.77m | 18'8" x 12'4"  |
| Utility          | 2.06m x 2.01m | 6'9" x 6'7"    |
| WC               | 1.67m x 1.40m | 5'6" x 4'7"    |

#### First Floor

| Master Bedroom | 4.76m x 3.01m | 15'7" x 9'10" |
|----------------|---------------|---------------|
| Ensuite        | 2.40m x 2.07m | 7'10" x 6'9"  |
| Bedroom 2      | 3.62m x 2.92m | 11'10" x 9'7" |
| Bedroom 3      | 3.34m x 2.97m | 10'11" x 9'9" |
| Bedroom 4      | 3.34m x 2.64m | 10'11" x 8'8" |
| Bathroom       | 2.09m x 1.90m | 6'10" x 6'3"  |