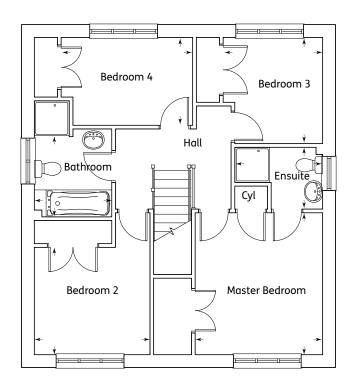

#### First Floor

| Master Bedroom | 3.05m x 2.94m | 10'0" x 9'7" |
|----------------|---------------|--------------|
| Ensuite        | 2.14m x 1.20m | 7'0" x 3'11" |
| Bedroom 2      | 3.05m x 2.96m | 10'0" x 9'8" |
| Bedroom 3      | 2.64m x 2.38m | 8'8" x 7'9"  |
| Bathroom       | 2.44m x 1.90m | 8'0" x 6'2"  |