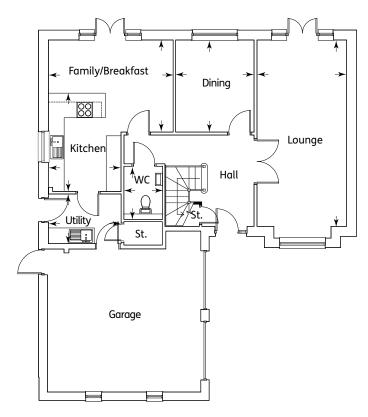

# The Carrick 3 Bedroom Home

#### Ground Floor

| Kitchen | 3.39m x 3.34m | 11'1" x 10'11" |
|---------|---------------|----------------|
| Dining  | 3.26m x 2.60m | 10'8" x 8'6"   |
| Lounge  | 5.00m x 3.45m | 16'4" x 11'3"  |
| WC      | 2.00m x 1.10m | 6'7" x 3'7"    |