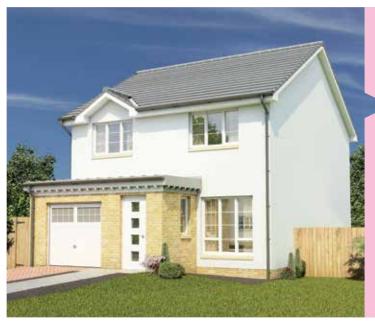

---------|----------------|
| Dining  | 3.26m x 2.60m | 10'8" x 8'6"   |
| Lounge  | 5.00m x 3.45m | 16'4" x 11'3"  |
| WC      | 2.00m x 1.10m | 6'7" x 3'7"    |





# The Leith 3 Bedroom Home



#### First Floor

| Master Bedroom | 3.52m x 3.20m | 11'6" x 10'6" |
|----------------|---------------|---------------|
| Ensuite        | 2.83m x 1.20m | 9'3" x 3'11"  |
| Bedroom 2      | 3.00m x 2.89m | 9'10" x 9'6"  |
| Bedroom 3      | 3.59m x 2.89m | 11'9" x 9'6"  |
| Bathroom       | 2.83m x 2.08m | 9'3" x 6'10"  |

#### Ground Floor

| Dining/Kitchen | 4.94m x 2.82m | 16'2" x 9'3"  |
|----------------|---------------|---------------|
| Lounge         | 4.96m x 3.69m | 16'3" x 12'1" |
| Utility        | 2.0m x 1.63m  | 6'7" x 5'4"   |
| WC             | 1.80m x 1.63m | 5'11" x 5'4"  |





# The Cromarty

| Kitchen/Dining | 5.09m x 3.24m | 16'8" x 10'7" |
|----------------|---------------|---------------|
| Lounge         | 5.25m x 4.00m | 17'2" x 13'1" |
| Utility        | 2.56m x 1.70m | 8'4" x 5'7"   |
| Master Bedroom | 3.89m x 3.07m | 12'9" x 10'1" |
| Ensuite        | 2.56m x 1.40m | 8'5" x 4'7"   |
| Bedroom 2      | 3.76m x 2.80m | 12'4" x 9'2"  |
| Bedroom 3      | 2.88m x 2.41m | 9'5" x 7'11"  |
| Bathroom       | 2.63m x 1.80m | 8'7" x 5'11"  |





The Carron
3 Bedroom Home



| Master Bedroom | 3.69m x 3.34m | 12'1" x 10'11" |
|----------------|---------------|----------------|
| Ensuite        | 1.60m x 1.37m | 5'3" x 4'6"    |
| Bedroom 2      | 2.99m x 2.80m | 9'10" x 9'2"   |
|                |               |                |
| Bedroom 3      | 2.75m x 2.