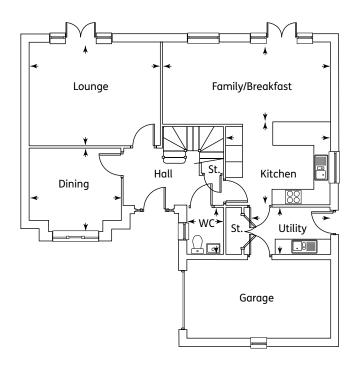

| Kitchen          | 3.60m x 3.13m | 11'10" x 10'3" |
|------------------|---------------|----------------|
| Family/Breakfast | 3.60m x 2.37m | 11'10" x 7'9"  |
| Dining Room      | 3.89m x 2.99m | 12'9" x 9'10"  |
| Lounge           | 5.69m x 3.77m | 18'8" x 12'4"  |
| Utility          | 2.06m x 2.01m | 6'9" x 6'7"    |
| WC               | 1.67m x 1.40m | 5'6" x 4'7"    |