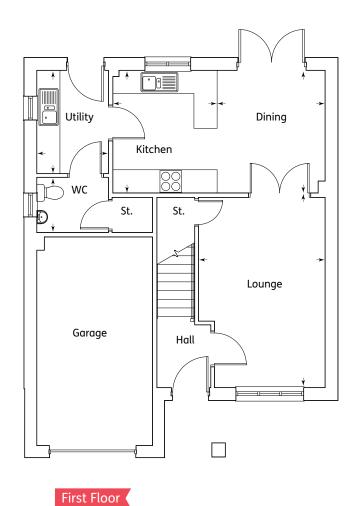

| Kitchen | 3.06m x 2.58m | 10'0" x 8'5"   |
|---------|---------------|----------------|
| Dining  | 2.60m x 2.33m | 8'6" x 7'8"    |
| Lounge  | 4.68m x 3.31m | 15'4" x 10'10" |
| WC      | 2.19m x 1.10m | 7'2" x 3'7"    |

#### Ground Floor

| Kitchen | 3.39m x 3.34m | 11'1" x 10'11" |
|---------|---------------|----------------|
| Dining  | 3.26m x 2.60m | 10'8" x 8'6"   |
| Lounge  | 5.00m x 3.45m | 16'4" x 11'3"  |
| WC      | 2.00m x 1.10m | 6'7" x 3'7"    |

#### Ground Floor

| Dining/Kitchen | 4.94m x 2.82m | 16'2" x 9'3"  |
|----------------|---------------|---------------|
| Lounge         | 4.96m x 3.69m | 16'3" x 12'1" |
| Utility        | 2.0m x 1.63m  | 6'7" x 5'4"   |
| WC             | 1.80m x 1.63m | 5'11" x 5'4"  |