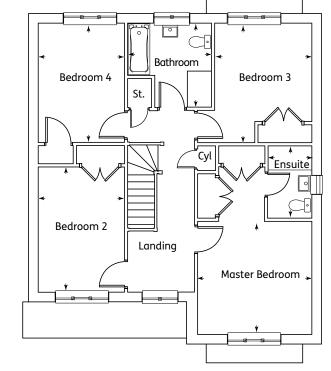

#### First Floor

| Master Bedroom | 3.05m x 2.94m | 10'0" x 9'7" |
|----------------|---------------|--------------|
| Ensuite        | 2.14m x 1.20m | 7'0" x 3'11" |
| Bedroom 2      | 3.05m x 2.96m | 10'0" x 9'8" |
| Bedroom 3      | 2.64m x 2.38m | 8'8" x 7'9"  |
| Bathroom       | 2.44m x 1.90m | 8'0" x 6'2"  |