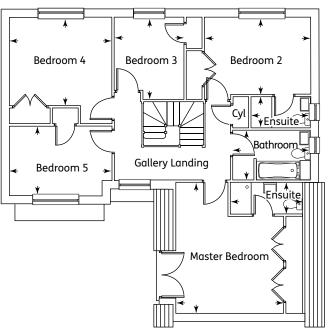

#### First Floor

| Master Bedroom | 4.76m x 3.01m | 15'7" x 9'10" |
|----------------|---------------|---------------|
| Ensuite        | 2.40m x 2.07m | 7'10" x 6'9"  |
| Bedroom 2      | 3.62m x 2.92m | 11'10" x 9'7" |
| Bedroom 3      | 3.34m x 2.97m | 10'11" x 9'9" |
| Bedroom 4      | 3.34m x 2.64m | 10'11" x 8'8" |
| Bathroom       | 2.09m x 1.90m | 6'10" x 6'3"  |