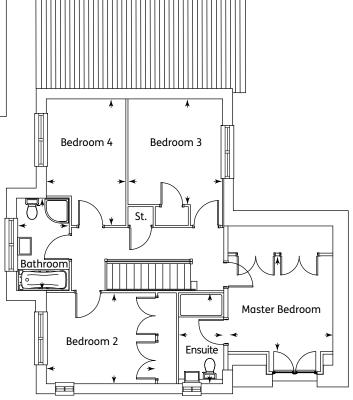

#### First Floor

| Master Bedroom | 3.05m x 2.94m | 10'0" x 9'7" |
|----------------|---------------|--------------|
| Ensuite        | 2.14m x 1.20m | 7'0" x 3'11" |
| Bedroom 2      | 3.05m x 2.96m | 10'0" x 9'8" |
| Bedroom 3      | 2.64m x 2.38m | 8'8" x 7'9"  |
| Bathroom       | 2.44m x 1.90m | 8'0" x 6'2"  |