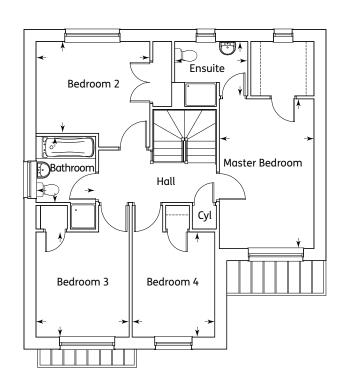

| Kitchen          | 3.60m x 3.13m | 11'10" x 10'3" |
|------------------|---------------|----------------|
| Family/Breakfast | 3.60m x 2.37m | 11'10" x 7'9"  |
| Dining Room      | 3.89m x 2.99m | 12'9" x 9'10"  |
| Lounge           | 5.69m x 3.77m | 18'8" x 12'4"  |
| Utility          | 2.06m x 2.01m | 6'9" x 6'7"    |
| WC               | 1.67m x 1.40m | 5'6" x 4'7"    |

#### First Floor

| Master Bedroom | 4.76m x 3.01m | 15'7" x 9'10" |
|----------------|---------------|---------------|
| Ensuite        | 2.40m x 2.07m | 7'10" x 6'9"  |
| Bedroom 2      | 3.62m x 2.92m | 11'10" x 9'7" |
| Bedroom 3      | 3.34m x 2.97m | 10'11" x 9'9" |
| Bedroom 4      | 3.34m x 2.64m | 10'11" x 8'8" |
| Bathroom       | 2.09m x 1.90m | 6'10" x 6'3"  |