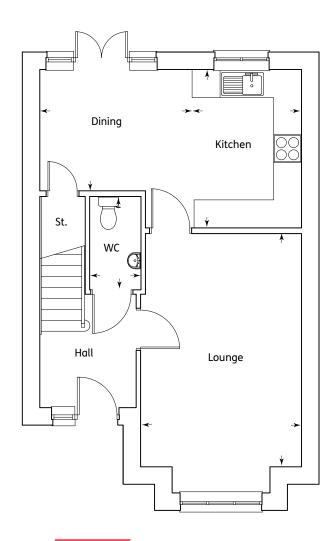

#### Ground Floor

| Kitchen | 3.39m x 3.34m | 11'1" x 10'11" |
|---------|---------------|----------------|
| Dining  | 3.26m x 2.60m | 10'8" x 8'6"   |
| Lounge  | 5.00m x 3.45m | 16'4" x 11'3"  |
| WC      | 2.00m x 1.10m | 6'7" x 3'7"    |