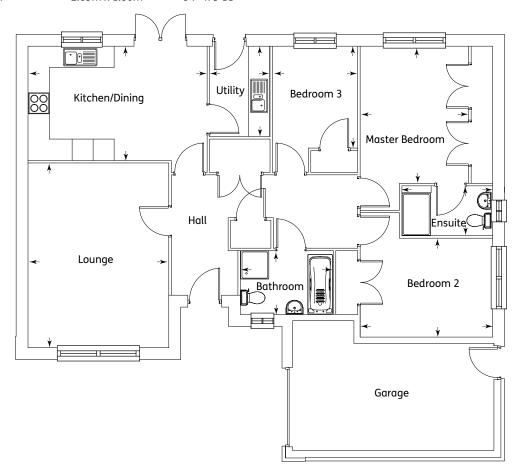

#### First Floor

| Master Bedroom | 3.05m x 2.94m | 10'0" x 9'7" |
|----------------|---------------|--------------|
| Ensuite        | 2.14m x 1.20m | 7'0" x 3'11" |
| Bedroom 2      | 3.05m x 2.96m | 10'0" x 9'8" |
| Bedroom 3      | 2.64m x 2.38m | 8'8" x 7'9"  |
| Bathroom       | 2.44m x 1.90m | 8'0" x 6'2"  |