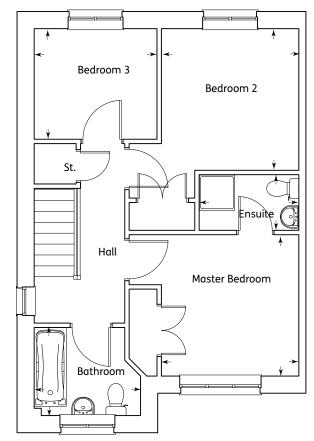

#### First Floor

| Master Bedroom | 3.05m x 2.94m | 10'0" x 9'7" |
|----------------|---------------|--------------|
| Ensuite        | 2.14m x 1.20m | 7'0" x 3'11" |
| Bedroom 2      | 3.05m x 2.96m | 10'0" x 9'8" |
| Bedroom 3      | 2.64m x 2.38m | 8'8" x 7'9"  |
| Bathroom       | 2.44m x 1.90m | 8'0" x 6'2"  |