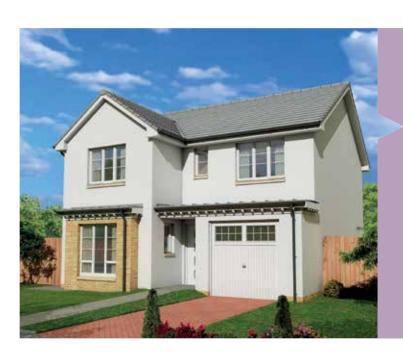

x 9'4"  |
| Lounge  | 4.94m x 3.29m | 16'2" x 10'9" |
| Utility | 2.67m x 1.85m | 8'9" x 6'1"   |
| WC      | 1.85m x 1.42m | 6'1" x 4'8"   |





## The Leven



| Kitchen | 3.03m x 3.00m | 9'11" x 9'10" |
|---------|---------------|---------------|
| Dining  | 3.46m x 3.03m | 11'4" x 9'11" |
| Lounge  | 4.32m x 3.37m | 14'2" x 11'1" |
| Utility | 2.50m x 1.80m | 8'2" x 5'11"  |
| WC      | 1.80m x 1.51m | 5'11" x 4'11" |



#### First Floor

| Master Bedroom | 3.65m x 3.37m | 11'11" x 11' |
|----------------|---------------|--------------|
| Ensuite        | 2.35m x 1.24m | 7'8" x 4'1"  |
| Bedroom 2      | 3.02m x 2.75m | 9'11" x 9'0" |
| Bedroom 3      | 3.20m x 2.59m | 10'6" x 8'6" |
| Bedroom 4      | 3.12m x 2.96m | 10'2" x 9'8" |
| Bathroom       | 2.71m x 2.02m | 8'11" x 6'8" |



# The Etive



| Kitchen       | 3.47m x 3.24m | 11'4" x 10'7" |
|---------------|---------------|---------------|
| Family/Dining | 4.93m x 3.47m | 16'2" x 11'4" |
| Lounge        | 4.92m x 3.44m | 16'1" x 11'3" |
| Utility       | 2.85m x 1.60m | 9'4" x 5'3"   |
| WC            | 1.87m x 1.71m | 6'2" x 5'7"   |

#### First Floor

| Master Bedroom | 4.22m x 3.44m | 13'10" x 11'3" |
|----------------|---------------|----------------|
| Ensuite        | 2.54m x 1.22m | 8'4" x 4'0"    |
| Bedroom 2      | 3.78m x 3.49m | 12'4" x 11'5"  |
| Bedroom 3      | 3.85m x 2.98m | 12'7" x 9'9"   |
| Bedroom 4      | 3.56m x 2.99m | 11'8" x 9'9"   |
| Bathroom       | 2.42m x 2.08m | 7'11" x 6'10"  |







| Kitchen          | 3.60m x 3.13m | 11'10" x 10'3" |
|------------------|---------------|---