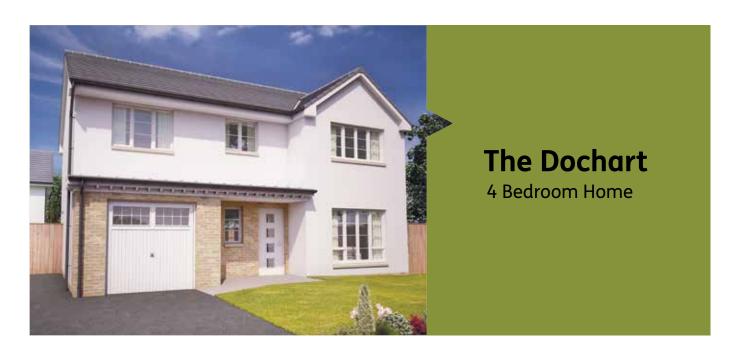

droom 4      | 3.12m x 2.96m | 10'2" x 9'8" |
| Bathroom       | 2.71m x 2.02m | 8'11" x 6'8" |



# The Etive



| Kitchen       | 3.47m x 3.24m | 11'4" x 10'7" |
|---------------|---------------|---------------|
| Family/Dining | 4.93m x 3.47m | 16'2" x 11'4" |
| Lounge        | 4.92m x 3.44m | 16'1" x 11'3" |
| Utility       | 2.85m x 1.60m | 9'4" x 5'3"   |
| WC            | 1.87m x 1.71m | 6'2" x 5'7"   |

#### First Floor

| Master Bedroom | 4.22m x 3.44m | 13'10" x 11'3" |
|----------------|---------------|----------------|
| Ensuite        | 2.54m x 1.22m | 8'4" x 4'0"    |
| Bedroom 2      | 3.78m x 3.49m | 12'4" x 11'5"  |
| Bedroom 3      | 3.85m x 2.98m | 12'7" x 9'9"   |
| Bedroom 4      | 3.56m x 2.99m | 11'8" x 9'9"   |
| Bathroom       | 2.42m x 2.08m | 7'11" x 6'10"  |







| Kitchen          | 3.60m x 3.13m | 11'10" x 10'3" |
|------------------|---------------|----------------|
| Family/Breakfast | 3.60m x 2.37m | 11'10" x 7'9"  |
| Dining Room      | 3.89m x 2.99m | 12'9" x 9'10"  |
| Lounge           | 5.69m x 3.77m | 18'8" x 12'4"  |
| Utility          | 2.06m x 2.01m | 6'9" x 6'7"    |
| WC               | 1.67m x 1.40m | 5'6" x 4'7"    |

#### First Floor

| Master Bedroom | 4.76m x 3.01m | 15'7" x 9'10" |
|----------------|---------------|---------------|
| Ensuite        | 2.40m x 2.07m | 7'10" x 6'9"  |
| Bedroom 2      | 3.62m x 2.92m | 11'10" x 9'7" |
| Bedroom 3      | 3.34m x 2.97m | 10'11" x 9'9" |
| Bedroom 4      | 3.34m x 2.64m | 10'11" x 8'8" |
| Bathroom       | 2.09m x 1.90m | 6'10" x 6'3"  |







| Kitchen          | 3.61m x 2.81m