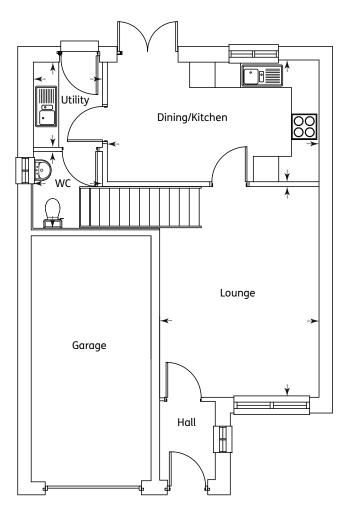

| Kitchen | 3.06m x 2.58m | 10'0" x 8'5"   |
|---------|---------------|----------------|
| Dining  | 2.60m x 2.33m | 8'6" x 7'8"    |
| Lounge  | 4.68m x 3.31m | 15'4" x 10'10" |
| WC      | 2.19m x 1.10m | 7'2" x 3'7"    |