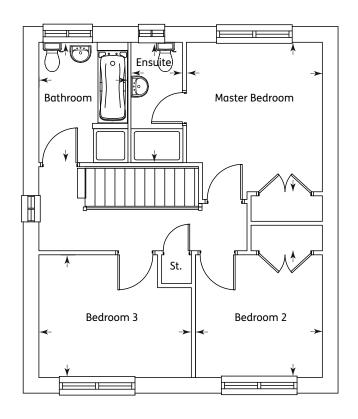

#### First Floor

| Master Bedroom | 3.05m x 2.94m | 10'0" x 9'7" |
|----------------|---------------|--------------|
| Ensuite        | 2.14m x 1.20m | 7'0" x 3'11" |
| Bedroom 2      | 3.05m x 2.96m | 10'0" x 9'8" |
| Bedroom 3      | 2.64m x 2.38m | 8'8" x 7'9"  |
| Bathroom       | 2.44m x 1.90m | 8'0" x 6'2"  |