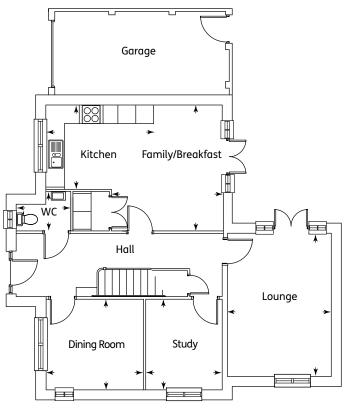

| Kitchen          | 3.61m x 2.81m | 11'10" x 9'2" |
|------------------|---------------|---------------|
| Family/Breakfast | 4.20mx 3.69m  | 13'9" x 12'1" |
| Dining           | 3.25m x 3.02m | 10'8" x 9'11" |
| Lounge           | 4.78m x 3.46m | 15'8" x 11'4" |
| Study            | 3.01m x 2.54m | 9'10" x 8'4"  |
| WC               | 1.80m x 1.30m | 5'11" x 4'3"  |