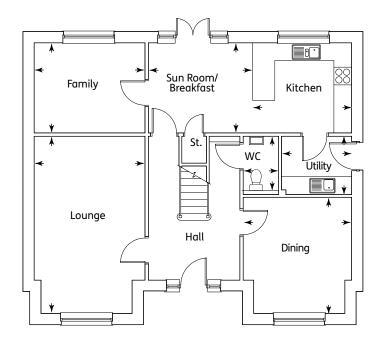

# The Eden

| Kitchen            | 3.36m x 3.06m | 11'0" x 10'0"  |
|--------------------|---------------|----------------|
| Sun Room/Breakfast | 3.52m x 3.06m | 11'6" x 10'0"  |
| Family             | 3.76m x 3.05m | 12'4" x 10'0"  |
| Dining             | 3.93m x 3.68m | 12'10" x 12'1" |
| Lounge             | 6.00m x 3.75m | 19'8" x 12'4"  |
| Utility            | 2.38m x 1.97m | 7'10" x 6'5"   |
| WC                 | 1.96m x 1.20m | 6'5" x 3'11"   |
| (Detached Garage)  |               |                |