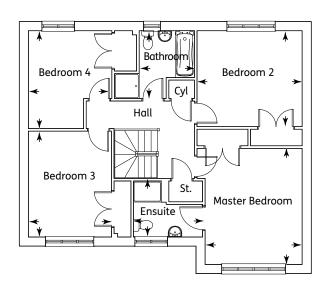

#### First Floor

| Master Bedroom | 4.22m x 3.44m | 13'10" x 11'3" |
|----------------|---------------|----------------|
| Ensuite        | 2.54m x 1.22m | 8'4" x 4'0"    |
| Bedroom 2      | 3.78m x 3.49m | 12'4" x 11'5"  |
| Bedroom 3      | 3.85m x 2.98m | 12'7" x 9'9"   |
| Bedroom 4      | 3.56m x 2.99m | 11'8" x 9'9"   |
| Bathroom       | 2.42m x 2.08m | 7'11" x 6'10"  |