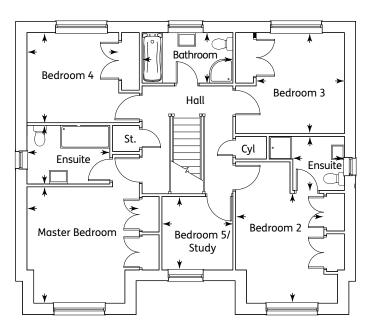

#### First Floor

| Master Bedroom  | 3.95m x 3.81m | 12'11" x 12'6" |
|-----------------|---------------|----------------|
| Ensuite 1       | 2.81m x 1.98m | 9'3" x 6'6"    |
| Bedroom 2       | 3.73m x 2.99m | 12'2" x 9'10"  |
| Ensuite 2       | 1.83m x 1.75m | 6'0" x 5'9"    |
| Bedroom 3       | 3.43m x 2.99m | 11'3" x 9'10"  |
| Bedroom 4       | 3.12m x 3.06m | 10'2" x 10'0"  |
| Bedroom 5/Study | 2.49m x 2.40m | 8'2" x 7'10"   |
| Bathroom        | 3.07m x 1.72m | 10'1" x 5'8"   |