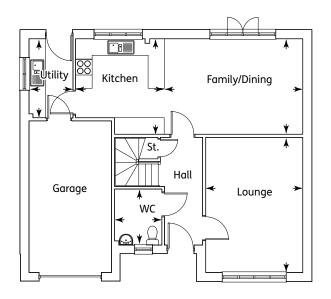

# The Etive

| Kitchen       | 3.47m x 3.24m | 11'4" x 10'7" |
|---------------|---------------|---------------|
| Family/Dining | 4.93m x 3.47m | 16'2" x 11'4" |
| Lounge        | 4.92m x 3.44m | 16'1" x 11'3" |
| Utility       | 2.85m x 1.60m | 9'4" x 5'3"   |
| WC            | 1.87m x 1.71m | 6'2" x 5'7"   |