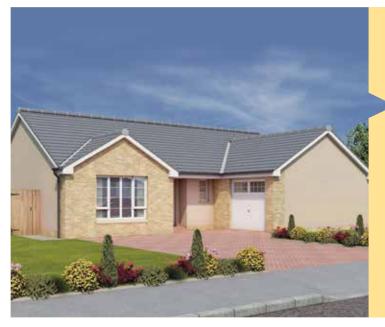

m       | 2.83m x 2.08m | 9'3" x 6'10"  |

#### Ground Floor

| Dining/Kitchen | 4.94m x 2.82m | 16'2" x 9'3"  |
|----------------|---------------|---------------|
| Lounge         | 4.96m x 3.69m | 16'3" x 12'1" |
| Utility        | 2.0m x 1.63m  | 6'7" x 5'4"   |
| WC             | 1.80m x 1.63m | 5'11" x 5'4"  |





# The Cromarty

| Kitchen/Dining | 5.09m x 3.24m | 16'8" x 10'7" |
|----------------|---------------|---------------|
| Lounge         | 5.25m x 4.00m | 17'2" x 13'1" |
| Utility        | 2.56m x 1.70m | 8'4" x 5'7"   |
| Master Bedroom | 3.89m x 3.07m | 12'9" x 10'1" |
| Ensuite        | 2.56m x 1.40m | 8'5" x 4'7"   |
| Bedroom 2      | 3.76m x 2.80m | 12'4" x 9'2"  |
| Bedroom 3      | 2.88m x 2.41m | 9'5" x 7'11"  |
| Bathroom       | 2.63m x 1.80m | 8'7" x 5'11"  |





The Carron
3 Bedroom Home



| Master Bedroom | 3.69m x 3.34m | 12'1" x 10'11" |
|----------------|---------------|----------------|
| Ensuite        | 1.60m x 1.37m | 5'3" x 4'6"    |
| Bedroom 2      | 2.99m x 2.80m | 9'10" x 9'2"   |
|                |               |                |
| Bedroom 3      | 2.75m x 2.64m | 9'0" x 8'8"    |
| Bedroom 4      | 3.40m x 2.27m | 11'2" x 7'5"   |
| Bathroom       | 2.27m x 1.95m | 7'5" x 6'5"    |

| Kitchen | 3.17m x 2.80m | 10'5" x 9'2"  |
|---------|---------------|---------------|
| Dining  | 3.17m x 2.86m | 10'5" x 9'4"  |
| Lounge  | 4.94m x 3.29m | 16'2" x 10'9" |
| Utility | 2.67m x 1.85m | 8'9" x 6'1"   |
| WC      | 1.85m x 1.42m | 6'1" x 4'8"   |





## The Leven



| Kitchen | 3.03m x 3.00m | 9'11" x 9'10" |
|---------|------------