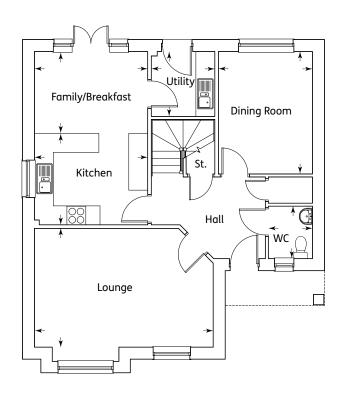

| Kitchen          | 3.60m x 3.13m | 11'10" x 10'3" |
|------------------|---------------|----------------|
| Family/Breakfast | 3.60m x 2.37m | 11'10" x 7'9"  |
| Dining Room      | 3.89m x 2.99m | 12'9" x 9'10"  |
| Lounge           | 5.69m x 3.77m | 18'8" x 12'4"  |
| Utility          | 2.06m x 2.01m | 6'9" x 6'7"    |
| WC               | 1.67m x 1.40m | 5'6" x 4'7"    |

#### First Floor

| Master Bedroom | 4.76m x 3.01m | 15'7" x 9'10" |
|----------------|---------------|---------------|
| Ensuite        | 2.40m x 2.07m | 7'10" x 6'9"  |
| Bedroom 2      | 3.62m x 2.92m | 11'10" x 9'7" |
| Bedroom 3      | 3.34m x 2.97m | 10'11" x 9'9" |
| Bedroom 4      | 3.34m x 2.64m | 10'11" x 8'8" |
| Bathroom       | 2.09m x 1.90m | 6'10" x 6'3"  |