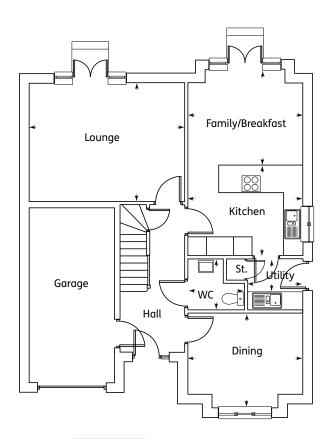

| Kitchen | 3.06m x 2.58m | 10'0" x 8'5"   |
|---------|---------------|----------------|
| Dining  | 2.60m x 2.33m | 8'6" x 7'8"    |
| Lounge  | 4.68m x 3.31m | 15'4" x 10'10" |
| WC      | 2.19m x 1.10m | 7'2" x 3'7"    |