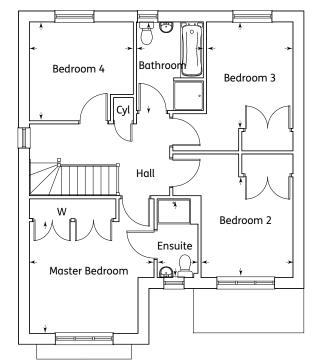

#### First Floor

| Master Bedroom | 3.05m x 2.94m | 10'0" x 9'7" |
|----------------|---------------|--------------|
| Ensuite        | 2.14m x 1.20m | 7'0" x 3'11" |
| Bedroom 2      | 3.05m x 2.96m | 10'0" x 9'8" |
| Bedroom 3      | 2.64m x 2.38m | 8'8" x 7'9"  |
| Bathroom       | 2.44m x 1.90m | 8'0" x 6'2"  |