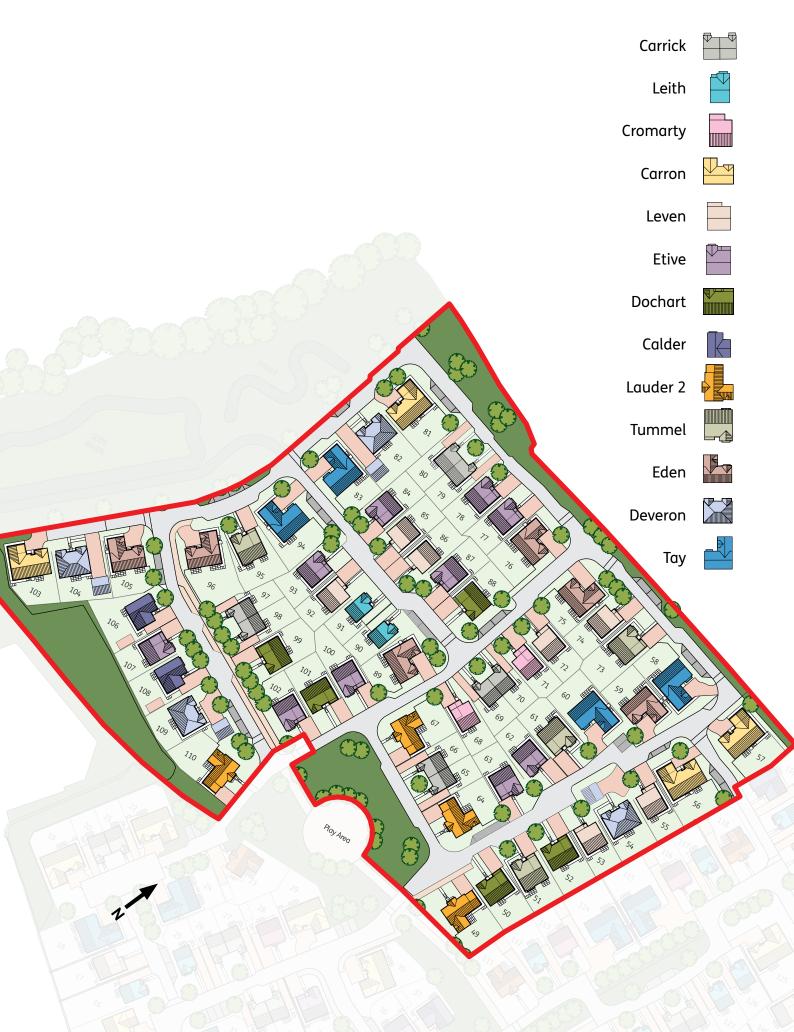

# Annick Gardens DEVELOPMENT PLAN PERCETON PHASE II

No brochure can properly convey the countryside freshness of Annick Gardens, our development at Perceton, but this will give you the details of the layout and the different house types. We are building superb quality new homes in this beautiful part of rural Ayrshire. The setting is delightful and made all the more attractive by the ease and speed with which you can access a host of amenities. The specification in these new homes is of the standard that has given Dawn Homes their reputation for excellence. You will find even more information on our website, www.dawn-homes.co.uk.