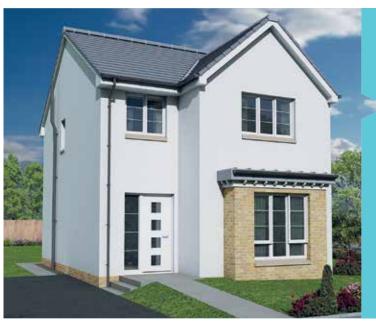

te        | 2.14m x 1.20m | 7'0" x 3'11" |
| Bedroom 2      | 3.05m x 2.96m | 10'0" x 9'8" |
| Bedroom 3      | 2.64m x 2.38m | 8'8" x 7'9"  |
| Bathroom       | 2.44m x 1.90m | 8'0" x 6'2"  |



# The Carrick 3 Bedroom Home



#### First Floor

| Master Bedroom | 3.45m x 3.12m | 11'3" x 10'3" |
|----------------|---------------|---------------|
| Ensuite        | 1.79m x 1.75m | 5'10" x 5'9"  |
| Bedroom 2      | 2.62m x 2.57m | 8'7" x 8'5"   |
| Bedroom 3      | 2.62m x 2.30m | 8'7" x 7'6"   |
| Bathroom       | 1.92m x 1.85m | 6'4" x 6'1"   |

#### Ground Floor

| Kitchen | 3.39m x 3.34m | 11'1" x 10'11" |
|---------|---------------|----------------|
| Dining  | 3.26m x 2.60m | 10'8" x 8'6"   |
| Lounge  | 5.00m x 3.45m | 16'4" x 11'3"  |
| WC      | 2.00m x 1.10m | 6'7" x 3'7"    |





# The Leith 3 Bedroom Home



#### First Floor

| Master Bedroom | 3.52m x 3.20m | 11'6" x 10'6" |
|----------------|---------------|---------------|
| Ensuite        | 2.83m x 1.20m | 9'3" x 3'11"  |
| Bedroom 2      | 3.00m x 2.89m | 9'10" x 9'6"  |
| Bedroom 3      | 3.59m x 2.89m | 11'9" x 9'6"  |
| Bathroom       | 2.83m x 2.08m | 9'3" x 6'10"  |

#### Ground Floor

| Dining/Kitchen | 4.94m x 2.82m | 16'2" x 9'3"  |
|----------------|---------------|---------------|
| Lounge         | 4.96m x 3.69m | 16'3" x 12'1" |
| Utility        | 2.0m x 1.63m  | 6'7" x 5'4"   |
| WC             | 1.80m x 1.63m | 5'11" x 5'4"  |





# The Cromarty

| Kitchen/Dining | 5.09m x 3.24m | 16'8" x 10'7" |
|----------------|---------------|---------------|
| Lounge         | 5.25m x 4.00m | 17'2" x 13'