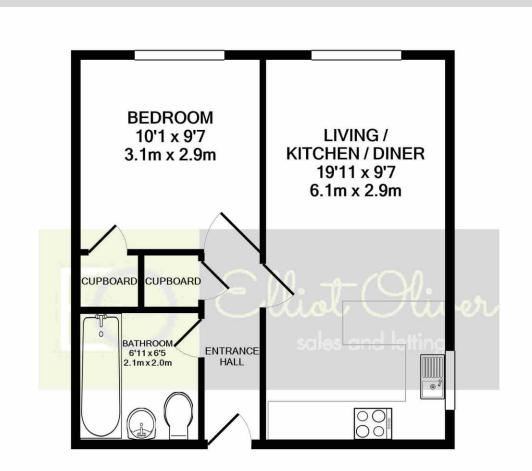

#### TOTAL APPROX. FLOOR AREA 382 SQ.FT. (35.5 SQ.M.)

Whilst every attempt has been made to ensure the accuracy of the floor plan contained here, measurements of doors, windows, rooms and any other items are approximate and no responsibility is taken for any error. omission, or mis-statement. This plan is for illustrative purposes only and should be used as such by any prospective purchaser. The services, systems and appliances shown have not been tested and no guarantee as to their operability or efficiency can be given Made with Metropix ©2021