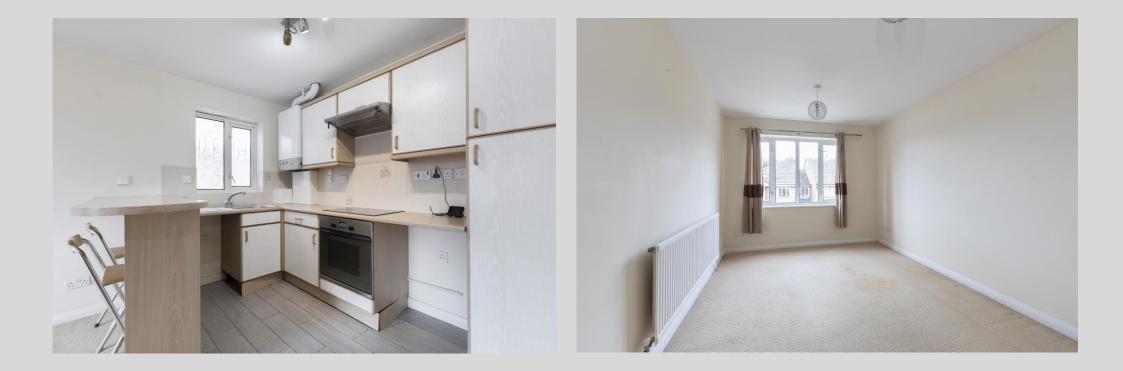

Comprising of: Entrance Hall leading to the bathroom with three-piece suite, storage, open plan kitchen / diner / living room and a double bedroom with built in storage. The property further benefits from gas central heating and parking.