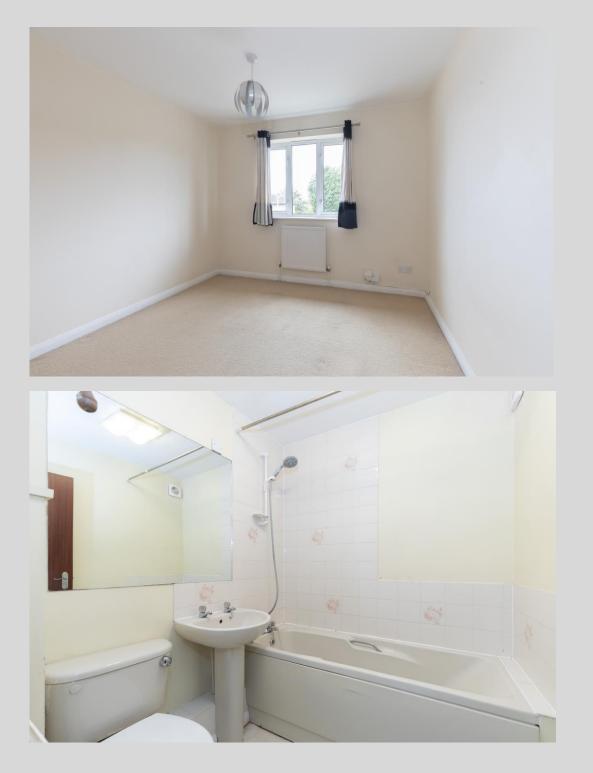

Comprising of: Entrance Hall leading to the bathroom with three-piece suite, storage, open plan kitchen / diner / living room and a double bedroom with built in storage. The property further benefits from gas central heating and parking.