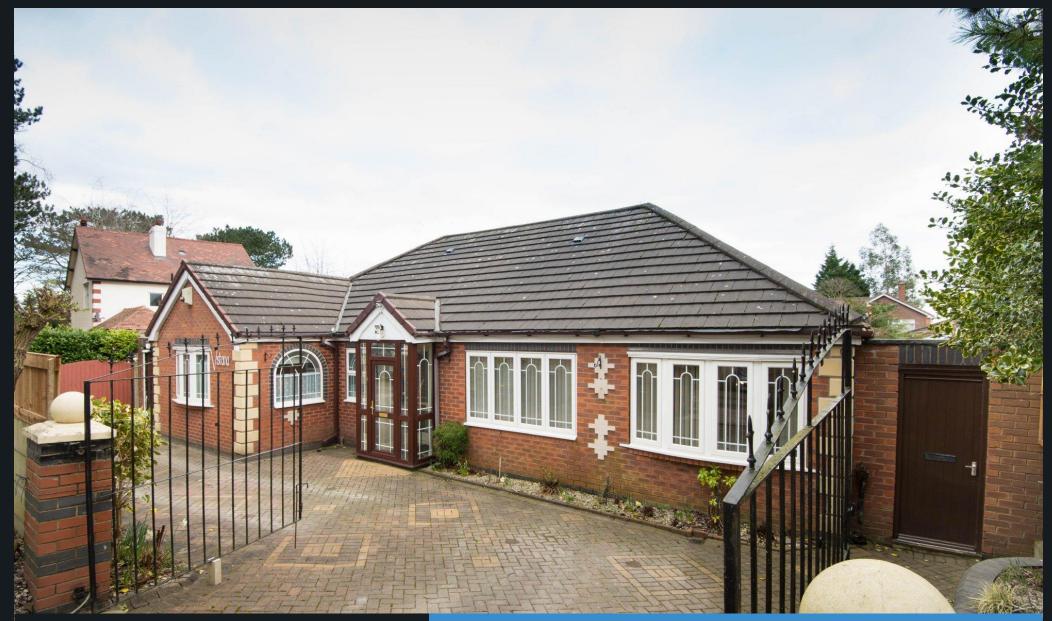

nswproperties

QUARRY DRIVE, AUGHTON, L39 5BG

ASKING PRICE: £380,000

## Quarry Drive, Aughton

NSW Properties are pleased to present this three bedroomed detached bungalow in the sought after area Aughton. The property sits within the Granville Park Conservation area on a private road and is perfectly located as the home offers a real escape in a quiet and peaceful location, yet is still within easy reach of Aughton, and Ormskirk's local amenities such as shops and schools as well as the areas train stations and major motorway networks.

Externally to the front there is a block paved driveway providing ample off road parking, there is also access to a carport providing further secure parking. The rear garden is private and enclosed and offers a spacious garden area which is laid to lawn, paved flagstones entertaining a patio area and a pathway around the conservatory.