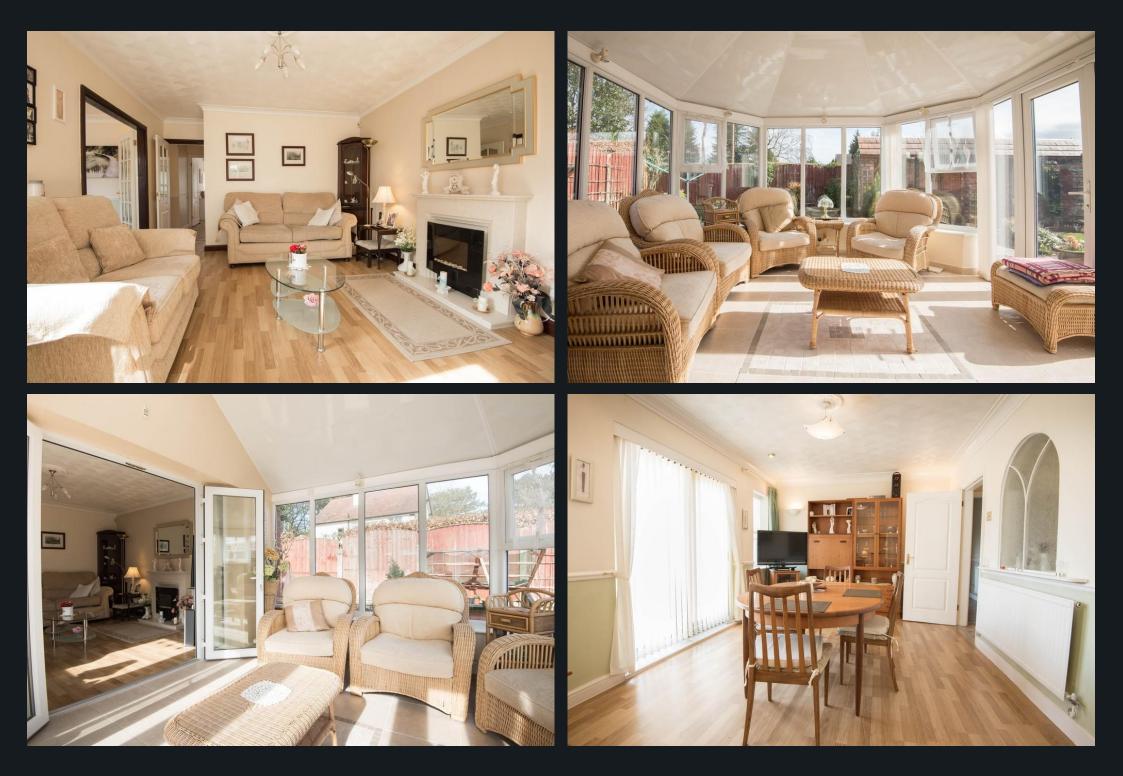

Upon entry the viewer will be greeted with a welcoming entrance porch, a perfect area for storing shoes and coats. This then leads through into the internal hallway from which each room emanates. The living room with attractive, electric feature fire set in a marble surround has double doors opening out into a large conservatory to the rear of the property with windows allowing plenty of natural light to fill both rooms. Further double doors from the lounge provide access into the dining room, a perfect space for hosting dinner parties. Access off the hallway can also be gained into the dining room. From the hallway an open archway gives access to the modern fitted kitchen/diner which also provides access out onto the rear garden. The kitchen has a range of wall and base units with contrasting work surface and tiled splashback. Integrated appliances include gas hob, chimney style extractor over, double oven/grill as well as an attractive breakfast seating area. Continuing through though into the privates areas, the generously proportioned master bedroom has the benefit of fitted wardrobes. An open archway leads into a convenient dressing room area comprising of a vanity unit with dressing table and inset sink unit as well as fitted wardrobes. This room then leads through into the ensuite shower room with low level w.c. There are two further double bedrooms both with the benefit of fitted wardrobes, one of the bedrooms benefitting from a shower enclosure. The main family bathroom completes the living areas and is finished with a low level WC, bath with overhead shower and hand was basin.