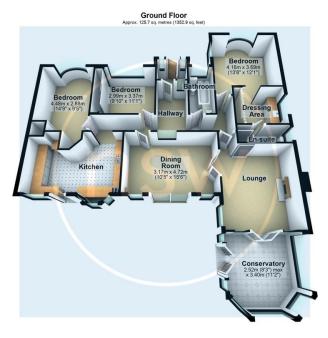

Upon entry the viewer will be greeted with a welcoming entrance porch, a perfect area for storing shoes and coats. This then leads through into the internal hallway from which each room emanates. The living room with attractive, electric feature fire set in a marble surround has double doors opening out into a large conservatory to the rear of the property with windows allowing plenty of natural light to fill both rooms. Further double doors from the lounge provide access into the dining room, a perfect space for hosting dinner parties. Access off the hallway can also be gained into the dining room. From the hallway an open archway gives access to the modern fitted kitchen/diner which also provides access out onto the rear garden. The kitchen has a range of wall and base units with contrasting work surface and tiled splashback. Integrated appliances include gas hob, chimney style extractor over, double oven/grill as well as an attractive breakfast seating area. Continuing through though into the privates areas, the generously proportioned master bedroom has the benefit of fitted wardrobes. An open archway leads into a convenient dressing room area comprising of a vanity unit with dressing table and inset sink unit as well as fitted wardrobes. This room then leads through into the ensuite shower room with low level w.c. There are two further double bedrooms both with the benefit of fitted wardrobes, one of the bedrooms benefitting from a shower enclosure. The main family bathroom completes the living areas and is finished with a low level WC, bath with overhead shower and hand was basin.

Total area: approx. 125.7 sq. metres (1352.9 sq. feet)