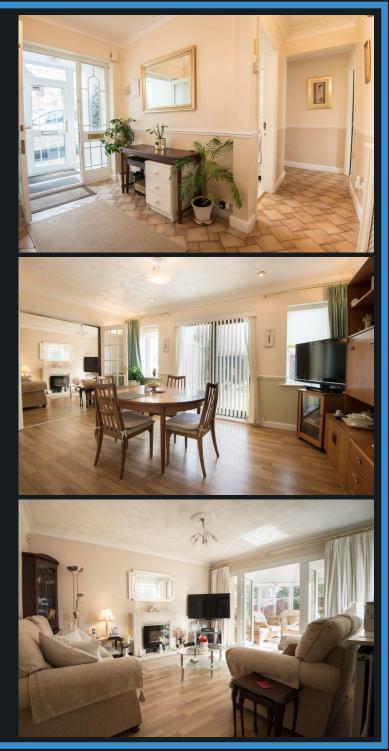

Upon entry the viewer will be greeted with a welcoming entrance porch, a perfect area for storing shoes and coats. This then leads through into the internal hallway from which each room emanates. The living room with attractive, electric feature fire set in a marble surround has double doors opening out into a large conservatory to the rear of the property with windows allowing plenty of natural light to fill both rooms. Further double doors from the lounge provide access into the dining room, a perfect space for hosting dinner parties. Access off the hallway can also be gained into the dining room. From the hallway an open archway gives access to the modern fitted kitchen/diner which also provides access out onto the rear garden. The kitchen has a range of wall and base units with contrasting work surface and tiled splashback. Integrated appliances include gas hob, chimney style extractor over, double oven/grill as well as an attractive breakfast seating area. Continuing through though into the privates areas, the generously proportioned master bedroom has the benefit of fitted wardrobes. An open archway leads into a convenient dressing room area comprising of a vanity unit with dressing table and inset sink unit as well as fitted wardrobes. This room then leads through into the ensuite shower room with low level w.c. There are two further double bedrooms both with the benefit of fitted wardrobes, one of the bedrooms benefitting from a shower enclosure. The main family bathroom completes the living areas and is finished with a low level WC, bath with overhead shower and hand was basin.