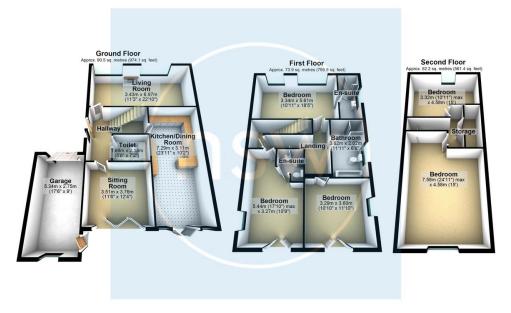

Ascending the stairs to the first floor there is a spacious landing giving access to three large double bedrooms with two having the benefit of ensuite shower rooms. The main family bathroom serves the third bedroom and is complete with low level. w.c, hand wash basin, bath and separate shower cubicle. Continuing up to the second and final floor, there are a further two double bedrooms and a large storage cupboard off the landing.

Total area: approx. 216.6 sq. metres (2331.4 sq. feet) This floor plan is for illustrative purposes only Plan produced using PlanUp.