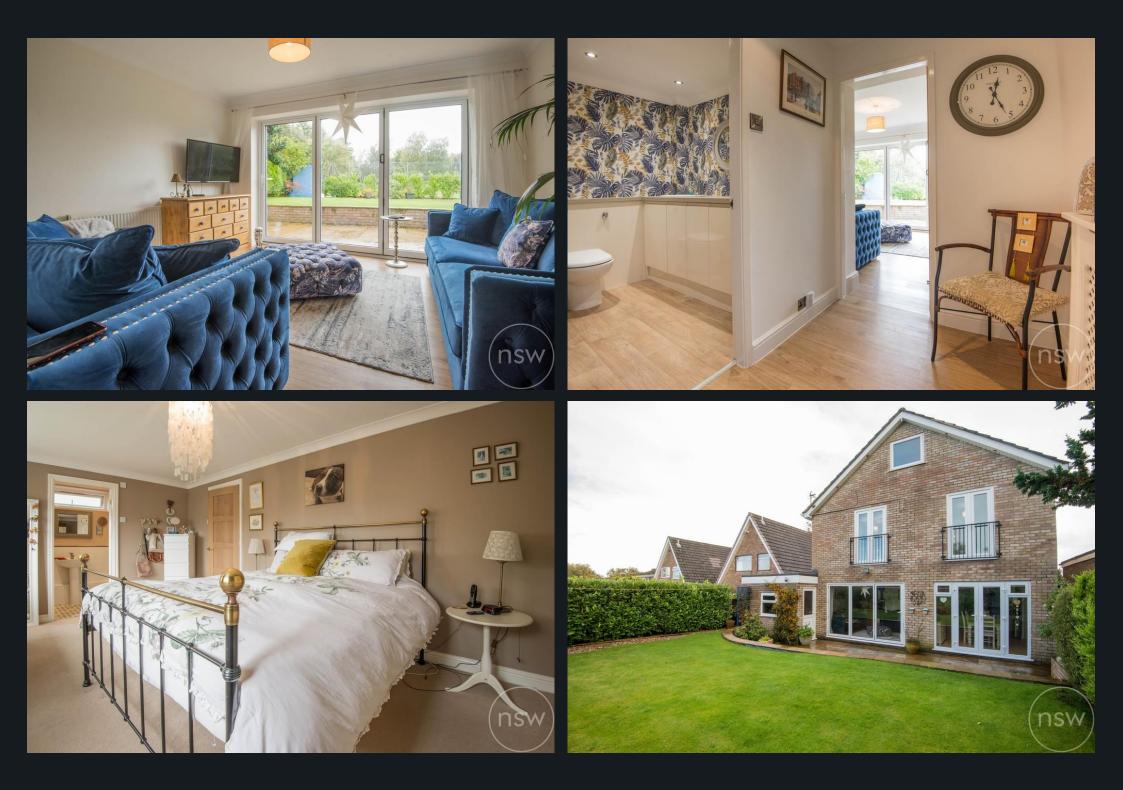

Upon arriving at the property the viewer will notice how beautifully finished and well presented this home is. You will immediately be greeted with a welcoming entrance hallway where the stairs are located and from which each of the rooms emanate. A convenient downstairs w.c is also off the hall. Leading through to the left is a generously sized lounge with frontal aspects. A second sitting room off to the right boasts bifolding doors opening out on to the rear garden, providing a perfect, sociable area for hosting family get togethers and summer BBQs. Off the rear of the hallways is a modern fitted kitchen/diner finished with a range of high gloss, handle less wall and base units in grey with contrasting black granite work surfaces and a range of integrated appliances. A dining area at the opposite end gives plenty of space for a table and chairs as well as providing access though upvc double doors out onto the rear garden.

Ascending the stairs to the first floor there is a spacious landing giving access to three large double bedrooms with two having the benefit of ensuite shower rooms. The main family bathroom serves the third bedroom and is complete with low level. w.c, hand wash basin, bath and separate shower cubicle. Continuing up to the second and final floor, there are a further two double bedrooms and a large storage cupboard off the landing.

Externally the property features a large driveway offering off road parking leading to a garage. The rear garden is south-west facing with a stone patio area and raised, well maintained lawned area, a perfect space for enjoying the summer sun.