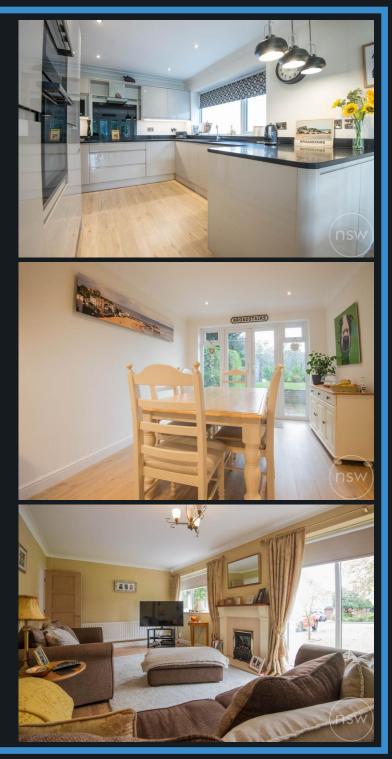

Upon arriving at the property the viewer will notice how beautifully finished and well presented this home is. You will immediately be greeted with a welcoming entrance hallway where the stairs are located and from which each of the rooms emanate. A convenient downstairs w.c is also off the hall. Leading through to the left is a generously sized lounge with frontal aspects. A second sitting room off to the right boasts bifolding doors opening out on to the rear garden, providing a perfect, sociable area for hosting family get togethers and summer BBQs. Off the rear of the hallways is a modern fitted kitchen/diner finished with a range of high gloss, handle less wall and base units in grey with contrasting black granite work surfaces and a range of integrated appliances. A dining area at the opposite end gives plenty of space for a table and chairs as well as providing access though upvc double doors out onto the rear garden.