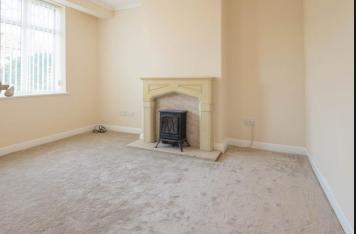

The property briefly comprises of front entrance porch leading through to the hallway. Off the hallway is a cosy lounge area to the front of the property with beautiful bay window allowing plenty of natural light to flow on in. To the rear of the hallway is a spacious downstairs W.C which also provides plenty of extra storage space. Off to the left of the hallway is a beautiful lounge area which is open plan and flows round into a dining area and proceeds to a newly fitted kitchen area. This room really is the heart of the home and is a brand new extension which runs the full width of the home. There are double upvc door which open out onto the rear garden as well as attractive Velux sky lights to the roof.