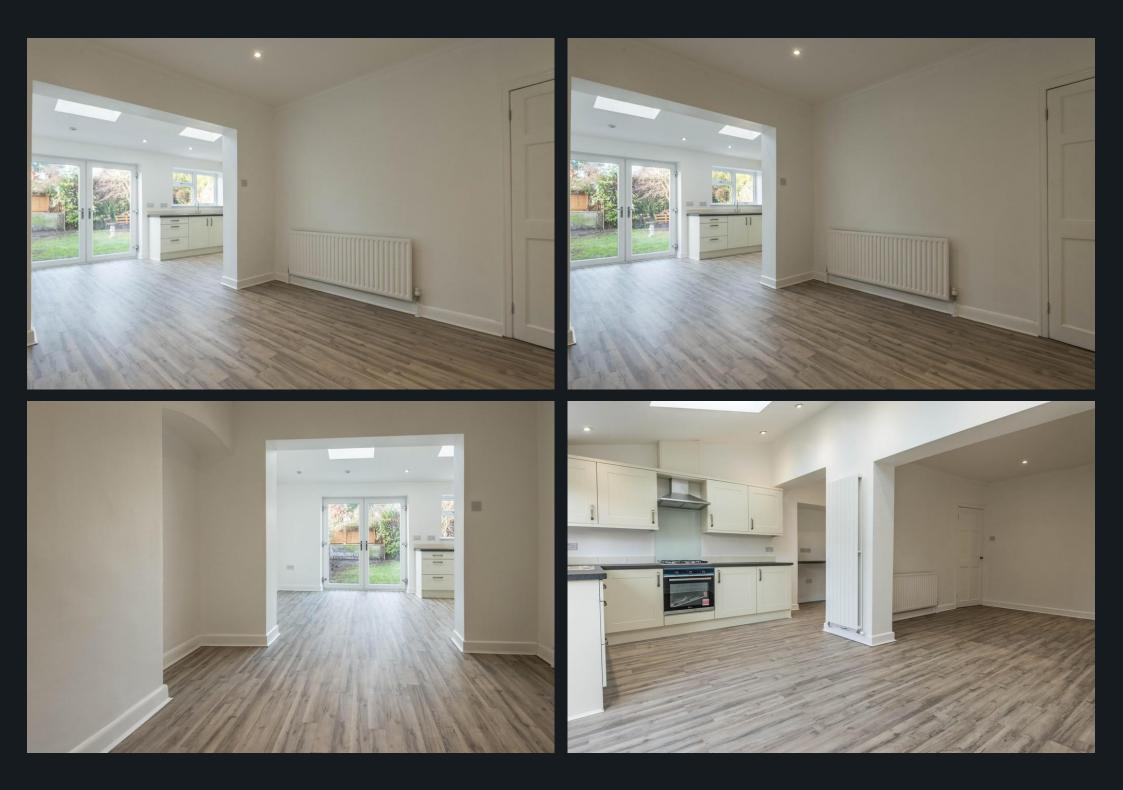

The property briefly comprises of front entrance porch leading through to the hallway. Off the hallway is a cosy lounge area to the front of the property with beautiful bay window allowing plenty of natural light to flow on in. To the rear of the hallway is a spacious downstairs W.C which also provides plenty of extra storage space. Off to the left of the hallway is a beautiful lounge area which is open plan and flows round into a dining area and proceeds to a newly fitted kitchen area. This room really is the heart of the home and is a brand new extension which runs the full width of the home. There are double upvc door which open out onto the rear garden as well as attractive Velux sky lights to the roof.