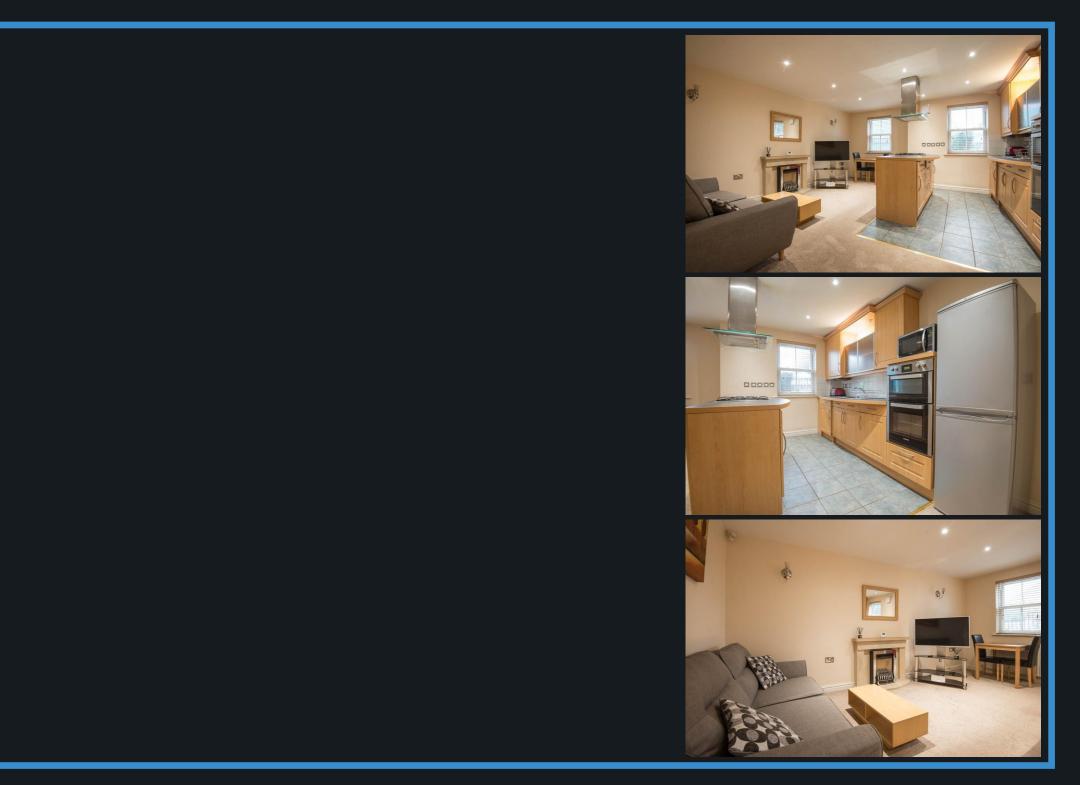

## nswproperties

ST. HELENS ROAD, ORMSKIRK, L39 4QL

ASKING PRICE:

Total area: approx. 60.5 sq. metres (651.2 sq. feet) This floor Plan is for illustration purposes only. Plan produced using PlanUp.