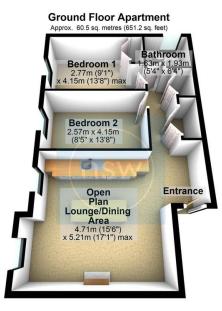

## nswproperties

ST. HELENS ROAD, ORMSKIRK, L39 4QL

ASKING PRICE:

Total area: approx. 60.5 sq. metres (651.2 sq. feet) This floor Plan is for illustration purposes only. Plan produced using PlanUp.