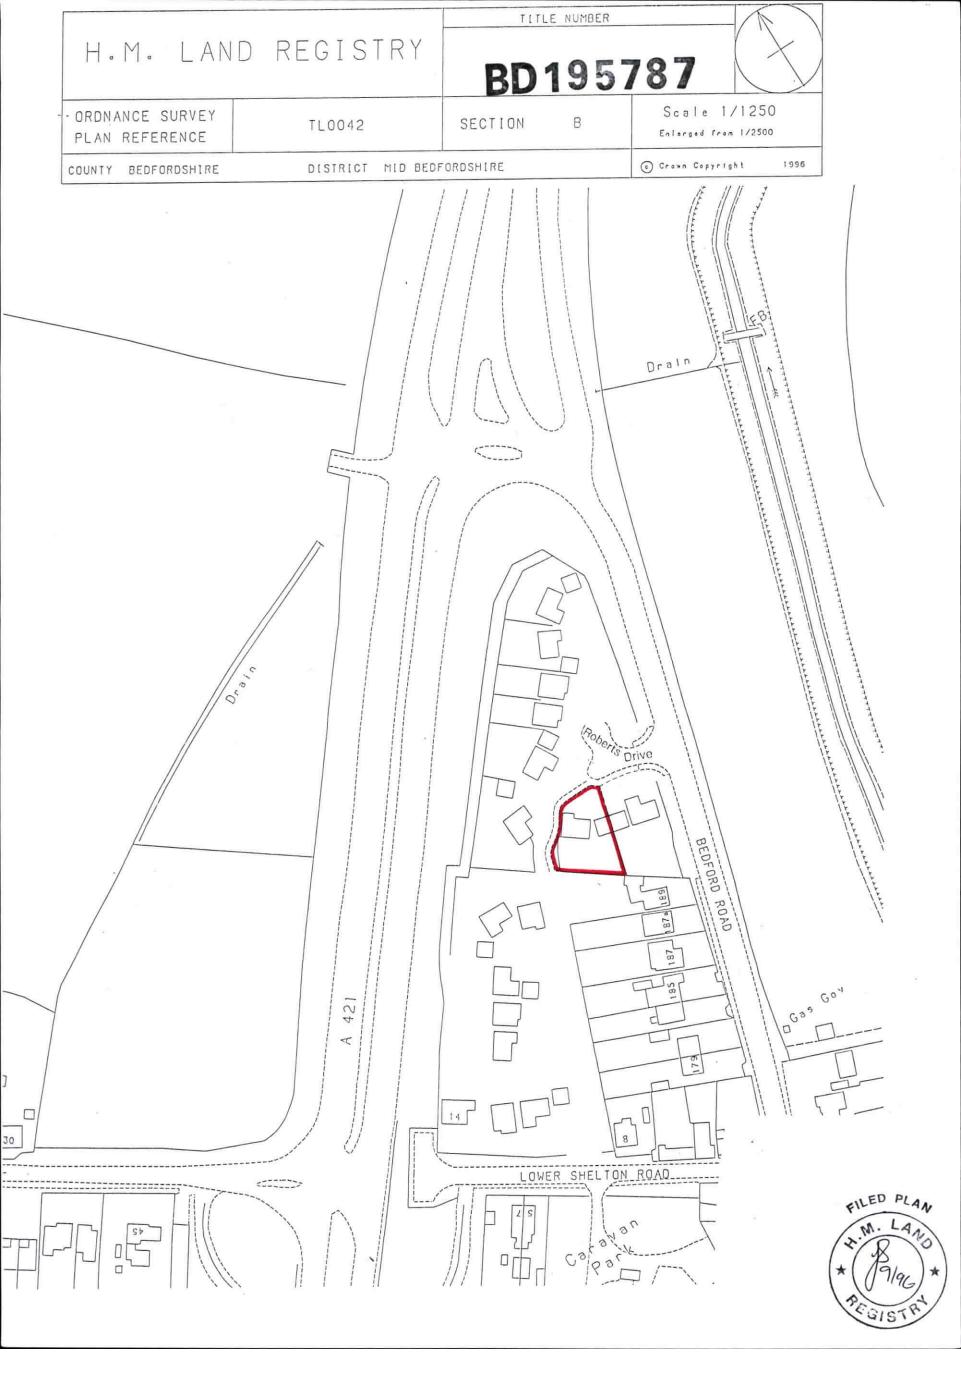

The Land Registry endeavours to maintain high quality and scale accuracy of title plan images. The quality and accuracy of any print will depend on your printer, your computer and its print settings. This title plan shows the general position, not the exact line, of the boundaries. It may be subject to distortions in scale. Measurements scaled from this plan may not match measurements between the same points on the ground.