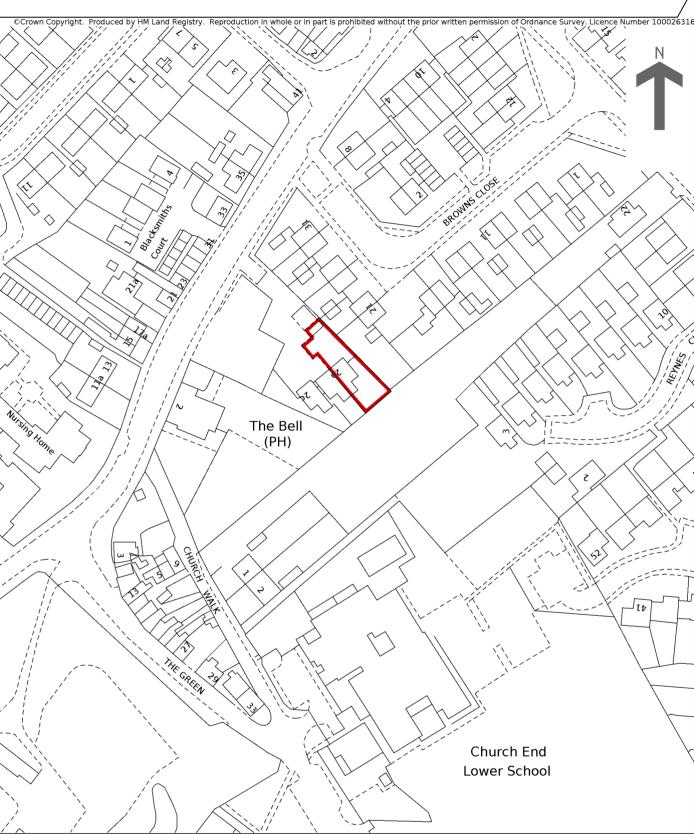

## HM Land Registry Current title plan

Title number BD272574
Ordnance Survey map reference SP9941SE
Scale 1:1250 enlarged from 1:2500
Administrative area Central Bedfordshire

This is a copy of the title plan on 3 MAY 2024 at 10:14:13. This copy does not take account of any application made after that time even if still pending in HM Land Registry when this copy was issued.

This copy is not an 'Official Copy' of the title plan. An official copy of the title plan is admissible in evidence in a court to the same extent as the original. A person is entitled to be indemnified by the registrar if he or she suffers loss by reason of a mistake in an official copy. If you want to obtain an official copy, the HM Land Registry web site explains how to do this

HM Land Registry endeavours to maintain high quality and scale accuracy of title plan images. The quality and accuracy of any print will depend on your printer, your computer and its print settings. This title plan shows the general position, not the exact line, of the boundaries. It may be subject to distortions in scale. Measurements scaled from this plan may not match measurements between the same points on the ground.

This title is dealt with by HM Land Registry, Peterborough Office.