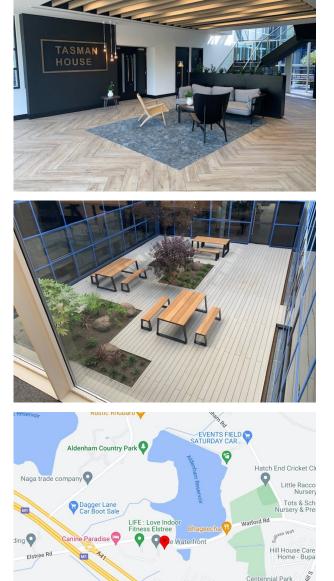

). Elstree is located approximately 15 miles north of Central London and 6 miles south east of Watford. The M25 motorway is within approximately 7 miles. The A411 provides direct access to the A1 at Sterling Corner, which is within 3 miles. The park is serviced by Arriva bus routes W7 and W9.

#### Accommodation

The accommodation comprises of the following

| Name               | sq ft  | sq m     | Availability |
|--------------------|--------|----------|--------------|
| Ground - Offices   | 15,498 | 1,439.81 | Available    |
| Ground - Reception | 940    | 87.33    | Available    |
| 1st - Offices      | 16,052 | 1,491.28 | Available    |
| Total              | 32,490 | 3,018.42 |              |

#### Viewings

Strictly by appointment via joint agents (Monday to Friday 0900 to 17:30)



## Viewing & Further Information

🔟 Village Hotel Watford 😜

#### **Graham Payne**

01707 259599 | 07801 098096 graham.payne@stimpsons.co.uk

Stimpsons 01707 259599

, , , ,

**WD6 3BS** 

DISCLAIMER Stimpsons Consultant Surveyors Limited for themselves and for vendors or lessors of this property whose agents they are give notice that: (i) these particulars are set out as a general outline only for the guidance of intended purchasers or lessees, and do not constitute, nor constitute part of, an offer or contract; (ii) all descriptions, dimensions, reference to condition and necessary permissions for use and occupation, and other details are given without responsibility and any intending purchasers or tenants should not rely on them as statements or representations of fact but must satisf