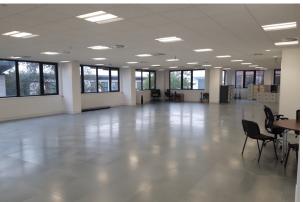

# TO LET

4,662 sq ft

(433.11 sq m)

- Modern refurbished office
- Air conditioning
- Full access raised floors
- Onsite parking (1:251 sq ft)
- Male and Female WC facilities
- Subsidised shuttle bus service to station