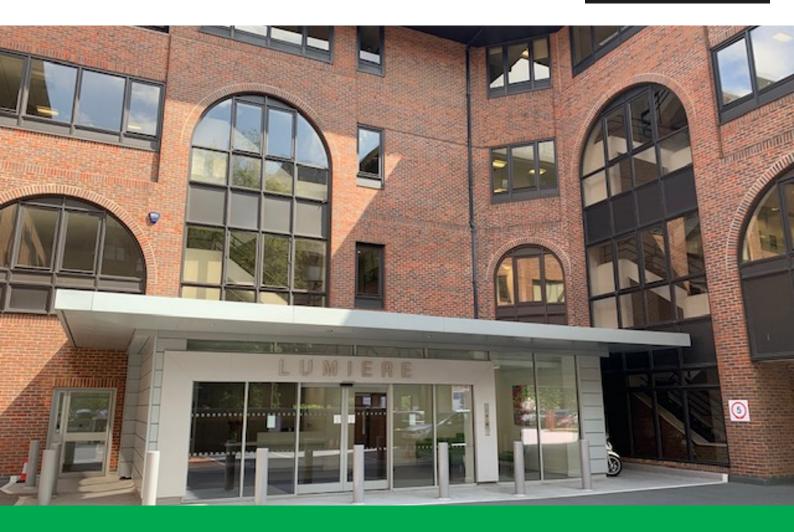

#### Description

Lumiere is a five storey office building set in a mature estate fronting Elstree Way. The subject premises are located on the second floor.

Lumiere forms part of the Limelight estate which is prominently located immediately fronting Elstree Way (A5135) opposite its junction with Warwick Road, less than half a mile of the A1.

Elstree and Borehamwood station is located approximately one mile from the building and offers direct access to London St Pancras with onward connections to the City of London, Luton and Gatwick airports and central Europe via Eurostar. There are 25 bus routes servicing Borehamwood with a number of bus stops next to the estate.