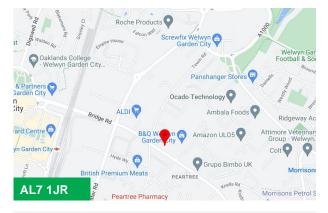

#### Location

Milan House is prominently located fronting Bridge Road East, a major arterial route linking the town centre with the A1 (M) at Junctions 4 & 6, and the A414 to the east of the town to Hertford and the A10.

The M25 is accessed at Junction 23, approx. 7 miles from the A1(M).

Both the town centre and Welwyn Garden City train station are within walking distance of the property.

Welwyn Garden City station connects Kings Cross with Edinburgh, Leeds, Cambridge, Kings Lynn and Newcastle.