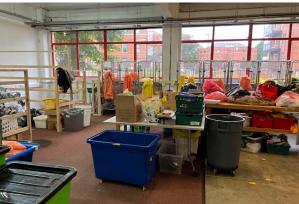

#### Description

Milan House comprises a 2 storey business unit currently arranged as ground floor warehousing, benefitting from loading door access, and ancillary office uses with 1st floor offices.

The building is suitable for a variety of different business uses, subject to planning.

#### Accommodation

The accommodation comprises:

| Name                             | sq ft  | sq m     | Availability |
|----------------------------------|--------|----------|--------------|
| Ground - Warehouse/Trade Counter | 6,508  | 604.61   | Available    |
| 1st - Offices                    | 6,508  | 604.61   | Available    |
| Total                            | 13,016 | 1,209.22 |              |