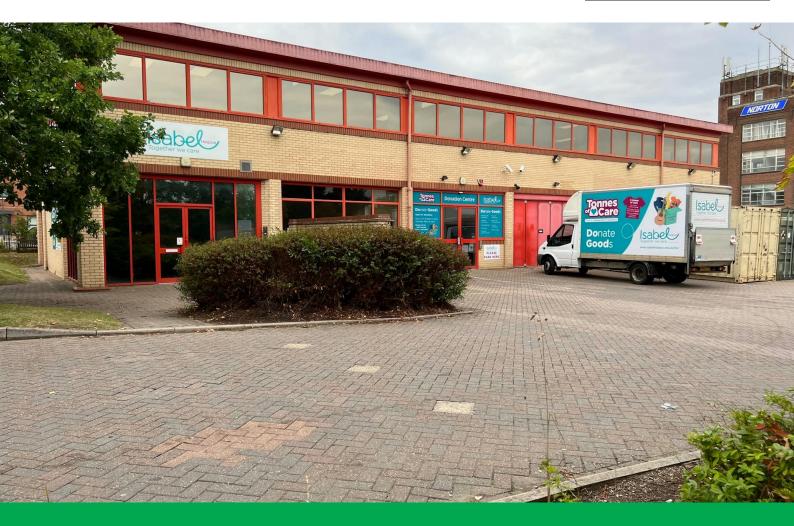

# **FOR SALE**

13,016 sq ft

(1,209.23 sq m)

- Main Road Frontage
- Detached Building
- Self Contained Site
- 37 Parking Spaces
- Suitable for a variety of business uses

#### Description

Milan House comprises a 2 storey business unit currently arranged as ground floor warehousing, benefitting from loading door access, and ancillary office uses with 1st floor offices.

The building is suitable for a variety of different business uses, subject to planning.

#### Location

Milan House is prominently located fronting Bridge Road East, a major arterial route linking the town centre with the A1 (M) at Junctions 4 & 6, and the A414 to the east of the town to Hertford and the A10.