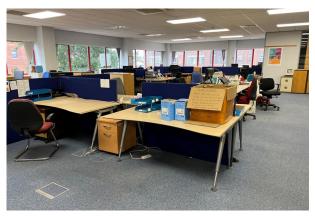

#### Description

Milan House comprises a 2 storey business unit currently arranged as ground floor warehousing, benefitting from loading door access, and ancillary office uses with 1st floor offices.

The building is suitable for a variety of different business uses, subject to planning.

#### Accommodation

The accommodation comprises:

| Name                             | sq ft  | sq m     | Availability |
|----------------------------------|--------|----------|--------------|
| Ground - Warehouse/Trade Counter | 6,508  | 604.61   | Available    |
| 1st - Offices                    | 6,508  | 604.61   | Available    |
| Total                            | 13,016 | 1,209.22 |              |