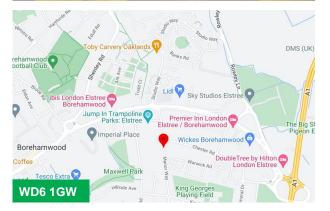

#### Location

Capital Business Park is located on Manor Way close to its junction with Chester Road less than a mile from the A1 Bypass and thus less than 3 miles from the M25 at South Mimms (J23). Both the M1 and A41 are within 4 miles of the building.

Elstree & Borehamwood station is approx. 0.5 miles from the property and offers train services to Luton and Gatwick airports, the City and St Pancras International with onward connections to central Europe.