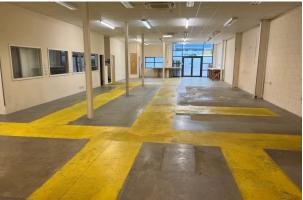

#### Description

The properties comprise interconnecting light industrial buildings constructed earlier this century and offers mostly open plan production/storage area at ground floors with a mix of open plan and cellular offices at 1st floor.

Both floors offer accommodation that is easy to reconfigure for a number of different uses.