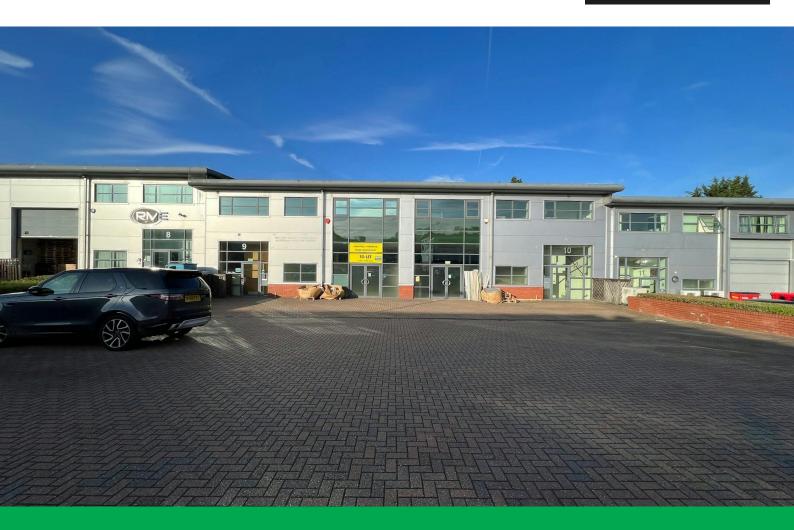

# Unit 9-10 Capital Business Park

Manor Way, Borehamwood, WD6 1GW

Light Industrial, Office, Trade Counter, Warehouse

## Unit 9-10 Capital Business Park, Manor Way, Borehamwood, WD6 1GW

#### Description

The properties comprise interconnecting light industrial buildings constructed earlier this century and offers mostly open plan production/storage area at ground floors with a mix of open plan and cellular offices at 1st floor.