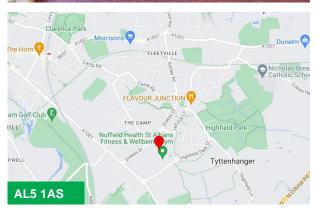

#### Location

The property is located adjacent to the London Road Social Club on cell Barnes Lane, close to the junction with Drakes Drive offering quick access to the A1081 (London Road). The A1(M), M25 and M1 are all within approximately 10 minutes drive of the building.