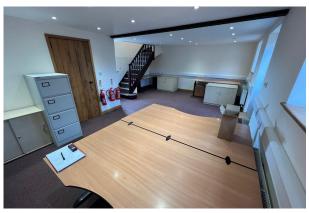

#### Accommodation

The accommodation comprises the following areas:

| Name            | sq ft | sq m  |
|-----------------|-------|-------|
| Ground - Office | 366   | 34    |
| 1st - Office    | 392   | 36.42 |
| Total           | 758   | 70.42 |

#### **Description**

Top Barn is a self contained 2 storey office building benefitting from kitchen and WC facilities as well as a gated driveway.

The building has recently been refurbished and the 1st floor has a vaulted ceiling creating a light and airy atmosphere.