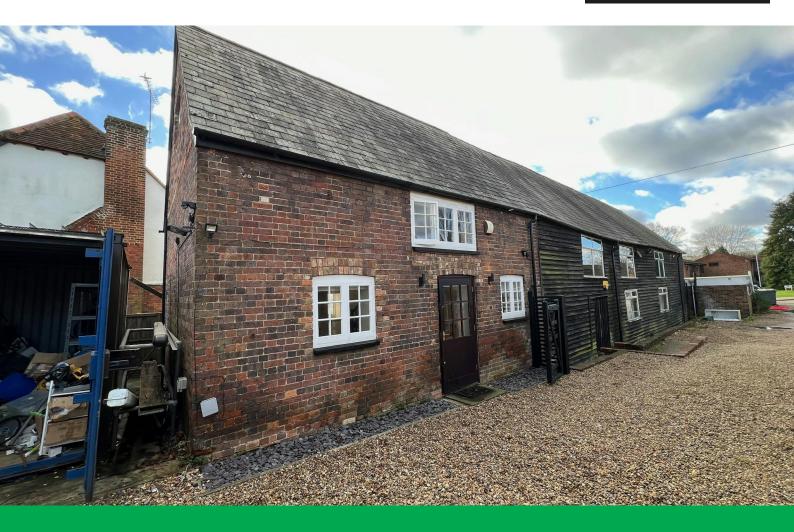

# **Top Barn**

Cell Barnes Lane, St Albans, AL5 1AS

Office

#### **Description**

Top Barn is a self contained 2 storey office building benefitting from kitchen and WC facilities as well as a gated driveway.

The building has recently been refurbished and the 1st floor has a vaulted ceiling creating a light and airy atmosphere.

The property can be used for any purposes within Class E of the Use Classes Order.

The property benefits from on site parking, WC and kitchenette facilities.