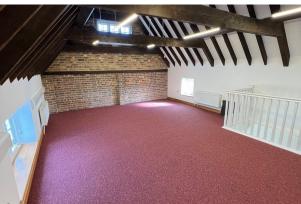

#### Accommodation

The accommodation comprises the following areas:

| Name            | sq ft | sq m  |
|-----------------|-------|-------|
| Ground - Office | 366   | 34    |
| 1st - Office    | 392   | 36.42 |
| Total           | 758   | 70.42 |

#### **Description**

Top Barn is a self contained 2 storey office building benefitting from kitchen and WC facilities as well as a gated driveway.

The building has recently been refurbished and the 1st floor has a vaulted ceiling creating a light and airy atmosphere.