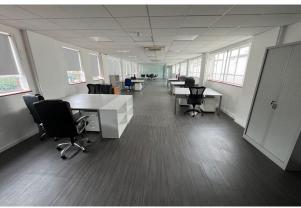

#### **Description**

The property comprises a warehouse and purpose built office block on a site of 0.28 acres. The unit benefits from a full height loading door, secure external storage and designated parking.

#### Accommodation

The accommodation comprises ground floor warehouse, showroom and 1st floor offices with the following Gross Internal Areas:

| Name               | sq ft  | sq m     | Availability |
|--------------------|--------|----------|--------------|
| Ground - Warehouse | 7,601  | 706.16   | Available    |
| 1st - Offices      | 4,319  | 401.25   | Available    |
| Total              | 11,920 | 1,107.41 |              |