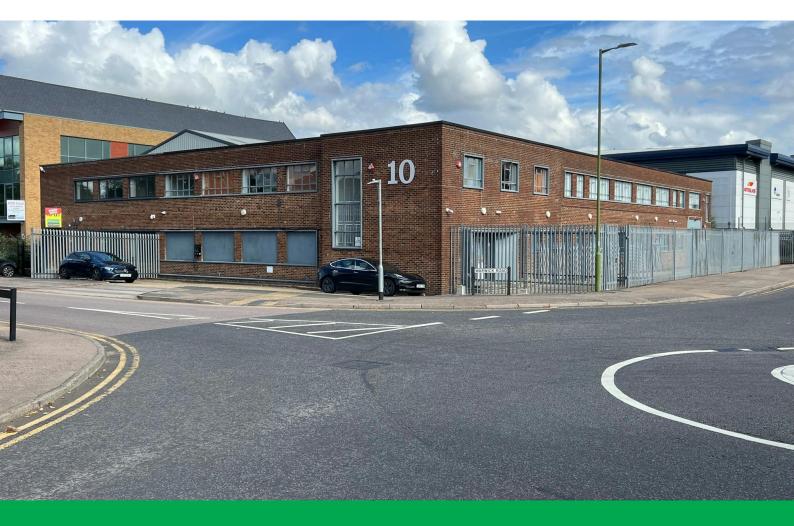

## 10 Warwick Road

Borehamwood, WD6 1US

Office, Trade Counter, Warehouse

### 10 Warwick Road, Borehamwood, WD6 1US

#### Location

The property is prominently located on the corner of Warwick Road and Chester Road in an established business district a short distance to the A1. Access to the M25 (J23) is less than 3 miles.