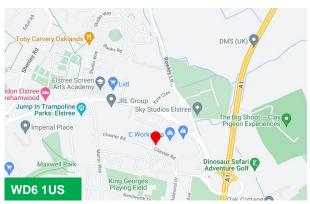

#### Location

The property is prominently located on the corner of Warwick Road and Chester Road in an established business district a short distance to the A1. Access to the M25 (J23) is less than 3 miles.

Elstree & Borehamwood station is approx. 1.3 miles from the property and provides access to St Pancras International, The City and onward connections to central Europe. Both Luton and Gatwick airports are accessible from the station as well as Brighton on the south coast.