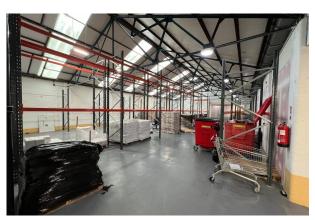

#### **Description**

The property comprises a warehouse and purpose built office block on a site of 0.28 acres. The unit benefits from a full height loading door, secure external storage and designated parking.

#### Accommodation

The accommodation comprises ground floor warehouse, showroom and 1st floor offices with the following Gross Internal Areas:

| Name               | sq ft  | sq m     | Availability |
|--------------------|--------|----------|--------------|
| Ground - Warehouse | 7,601  | 706.16   | Available    |
| 1st - Offices      | 4,319  | 401.25   | Available    |
| Total              | 11,920 | 1,107.41 |              |