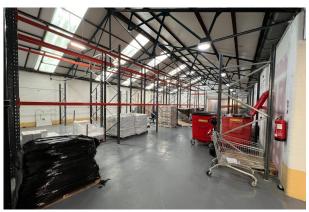

#### **Description**

The property comprises a warehouse and purpose built office block on a site of 0.28 acres. The unit benefits from a full height loading door, secure external storage and designated parking.

#### Accommodation

The accommodation comprises ground floor warehouse, showroom and 1st floor offices with the following Gross Internal Areas:

| Name               | sq ft  | sq m     | Availability |
|--------------------|--------|----------|--------------|
| Ground - Warehouse | 7,601  | 706.16   | Available    |
| 1st - Offices      | 4,319  | 401.25   | Available    |
| Total              | 11,920 | 1,107.41 |              |