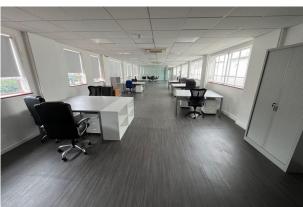

#### Accommodation

The accommodation comprises ground floor warehouse, showroom and 1st floor offices with the following Gross Internal Areas:

| Name               | sq ft  | sq m     | Availability |
|--------------------|--------|----------|--------------|
| Ground - Warehouse | 7,601  | 706.16   | Available    |
| 1st - Offices      | 4,319  | 401.25   | Available    |
| Total              | 11,920 | 1,107.41 |              |