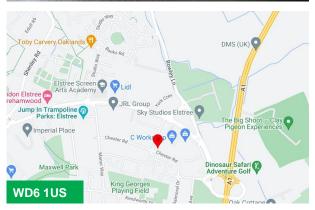

#### Location

The property is prominently located on the corner of Warwick Road and Chester Road in an established business district a short distance to the A1. Access to the M25 (J23) is less than 3 miles.

Elstree & Borehamwood station is approx. 1.3 miles from the property and provides access to St Pancras International, The City and onward connections to central Europe. Both Luton and Gatwick airports are accessible from the station as well as Brighton on the south coast.