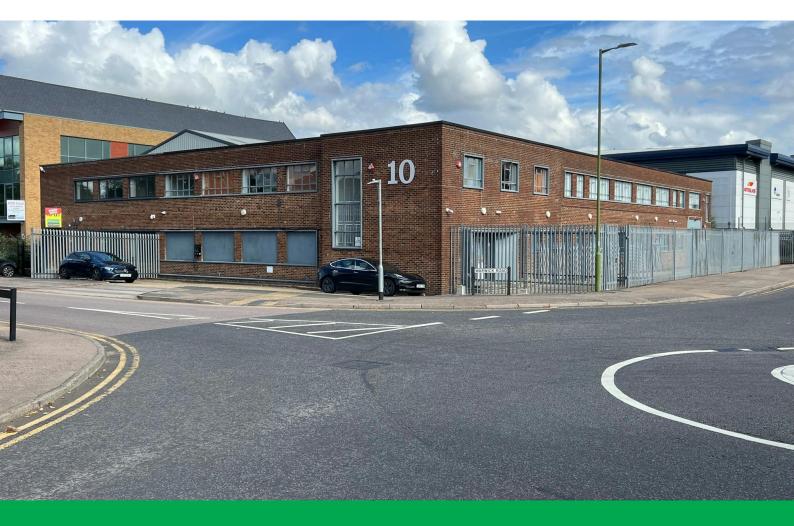

# 10 Warwick Road

Borehamwood, WD6 1US

Office, Trade Counter, Warehouse

## 10 Warwick Road, Borehamwood, WD6 1US

#### Location

The property is prominently located on the corner of Warwick Road and Chester Road in an established business district a short distance to the A1. Access to the M25 (J23) is less than 3 miles.