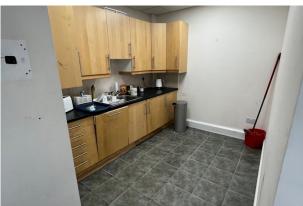

# **FOR SALE**

2,864 sq ft

(266.07 sq m)

- Modern self contained building
- Air conditioned offices
- Warehouse/production
- 6 on site parking spaces
- Roller shutter loading door
- Kitchenette
- 3 phase power

#### Description

The property comprises a mid-terrace unit constructed approximately 15 years ago. The property is arranged as a ground floor, presently used for production purposes but suitable for warehousing, and 1st floor air conditioned offices with a kitchenette.