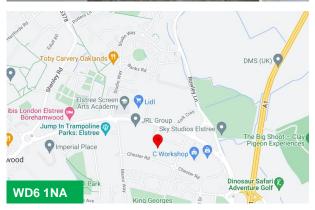

#### Location

Devonshire Business Park is located to the north side of Chester Road within Borehamwood's commercial district. The park is approximately 0.5 miles from the A1(M), which in turn is 3 miles from Junction 23 of the M25 (South Mimms).

Elstree & Borehamwood Station is 1 mile distant and offers a fast service to the City, Luton and Gatwick airports, the south coast and St Pancras International with onward connections to central Europe.