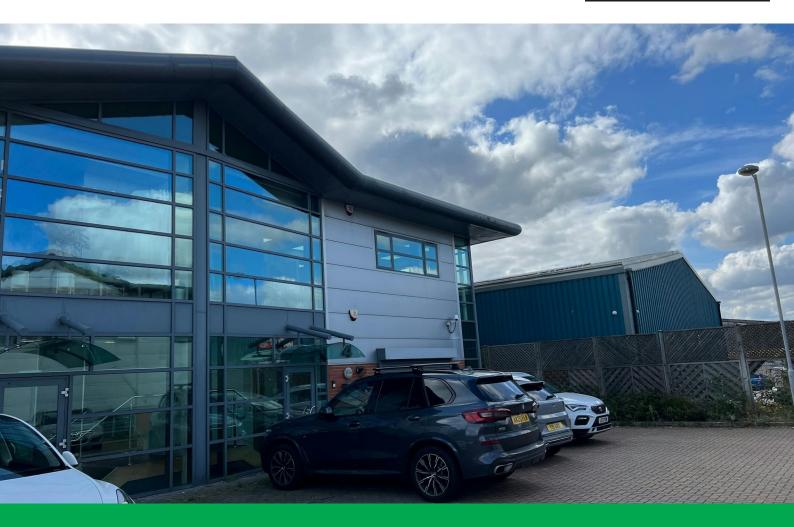

# **FOR SALE**

2,864 sq ft

(266.07 sq m)

- Modern self contained building
- Air conditioned offices
- Warehouse/production
- 6 on site parking spaces
- Roller shutter loading door
- Kitchenette
- 3 phase power

#### Description

The property comprises a mid-terrace unit constructed approximately 15 years ago. The property is arranged as a ground floor, presently used for production purposes but suitable for warehousing, and 1st floor air conditioned offices with a kitchenette.

#### Location

Devonshire Business Park is located to the north side of Chester Road within Borehamwood's commercial district. The park is approximately 0.5 miles from the A1(M), which in turn is 3 miles from Junction 23 of the M25 (South Mimms).