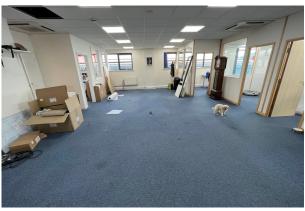

#### Description

The property comprises a mid-terrace unit constructed approximately 15 years ago. The property is arranged as a ground floor, presently used for production purposes but suitable for warehousing, and 1st floor air conditioned offices with a kitchenette.

#### Accommodation

The accommodation comprises the following Gross Internal Areas:

| Name                          | sq ft | sq m   | Availability |
|-------------------------------|-------|--------|--------------|
| Ground - Warehouse/Production | 1,520 | 141.21 | Available    |
| 1st - Offices                 | 1,344 | 124.86 | Available    |
| Total                         | 2,864 | 266.07 |              |