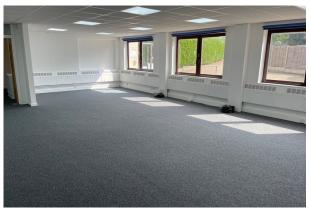

#### **Description**

Alban House is a self-contained two-storey office building situated within a gated, private estate, located within Welwyn Garden City's central business district.

The building has been newly refurbished and benefits from air conditioning, LED lighting and 12 onsite car parking spaces.

#### Accommodation

The accommodation comprises the following IPMS3 floor areas

| Name   | sq ft | sq m   |
|--------|-------|--------|
| Ground | 2,176 | 202.16 |
| 1st    | 2,493 | 231.61 |
| Total  | 4,669 | 433.77 |