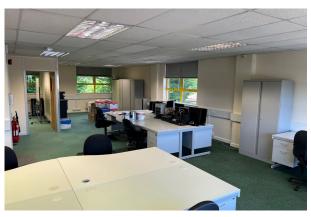

Arundel House is a 2 storey business unit comprising ground floor warehouse and 1st floor offices.

The ground floor warehouse stretches the entire length of the building with the 1st floor offices providing a further 1,407 sq ft.

#### Accommodation

| Name               | sq ft | sq m   | Availability |  |
|--------------------|-------|--------|--------------|--|
| 1st - Offices      | 1,407 | 130.71 | Available    |  |
| Ground - Warehouse | 3,237 | 300.73 | Available    |  |
| Total              | 4,644 | 431.44 |              |  |