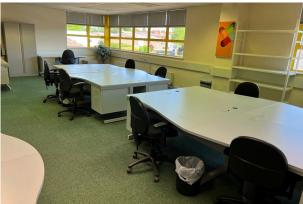

Arundel House is a 2 storey business unit comprising ground floor warehouse and 1st floor offices.

The ground floor warehouse stretches the entire length of the building with the 1st floor offices providing a further 1,407 sq ft.

#### Accommodation

| Name               | sq ft | sq m   | Availability |  |
|--------------------|-------|--------|--------------|--|
| 1st - Offices      | 1,407 | 130.71 | Available    |  |
| Ground - Warehouse | 3,237 | 300.73 | Available    |  |
| Total              | 4,644 | 431.44 |              |  |