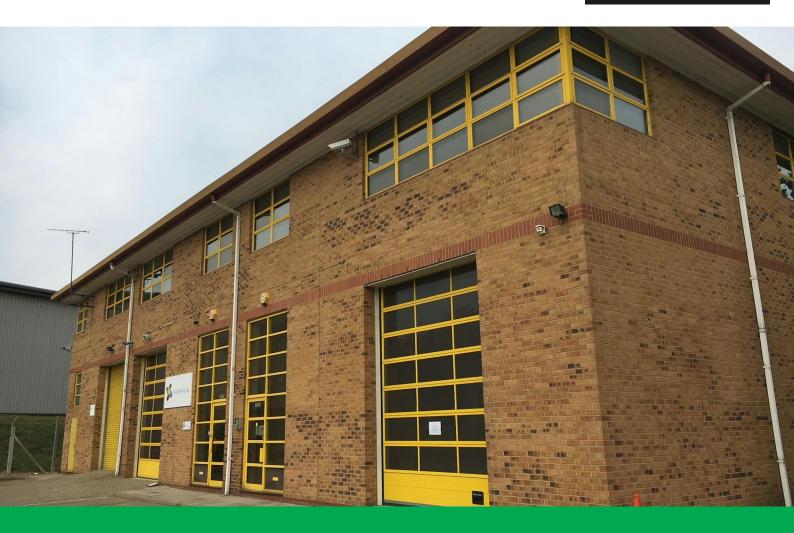

# **Arundel House**

Garnell Business Park, Brownfields, Welwyn Garden City, AL7 1AY

Office, Warehouse

# TO LET

4,644 sq ft

(431.44 sq m)

- Self Contained
- On site car parking
- Short distance to town centre and station
- Easy access to motorway network
- Fitted office accommodation
- VAT not applicable

Arundel House is a 2 storey business unit comprising ground floor warehouse and 1st floor offices.

The ground floor warehouse stretches the entire length of the building with the 1st floor offices providing a further 1,407 sq ft.

The building is suitable for all uses within Class E and B8.