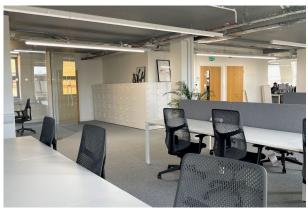

This fully-equipped office features a glass-partitioned meeting room, a server room, and 8 bench desks that can accommodate up to 48 people. Each bench is equipped with 4 desktop double power sockets and thoughtfully positioned with 3 double power wall sockets and 6 network wall sockets, ensuring seamless connectivity. In addition, we offer the option to include 38 Herman Miller Verus Triflex Office Chairs, an 8-seat meeting room table, and 2 high tables for breakout areas. With everything in place, this plug-and-play office is ready for you to move in and start working, saving you thousands in setup and furnishing costs.