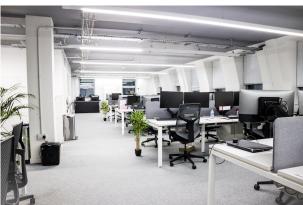

This fully-equipped office features a glass-partitioned meeting room, a server room, and 8 bench desks that can accommodate up to 48 people. Each bench is equipped with 4 desktop double power sockets and thoughtfully positioned with 3 double power wall sockets and 6 network wall sockets, ensuring seamless connectivity. In addition, we offer the option to include 38 Herman Miller Verus Triflex Office Chairs, an 8-seat meeting room table, and 2 high tables for breakout areas. With everything in place, this plug-and-play office is ready for you to move in and start working, saving you thousands in setup and furnishing costs.