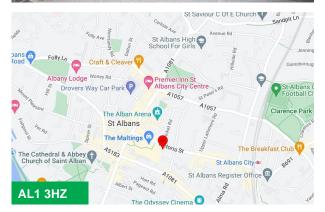

St Peter's House is prominently located on the corner of Victoria Street and Marlborough Road in the heart of St Albans main business district. Town centre amenities are located within 200 metres of the building, whilst St Albans City station is within 500 metres.