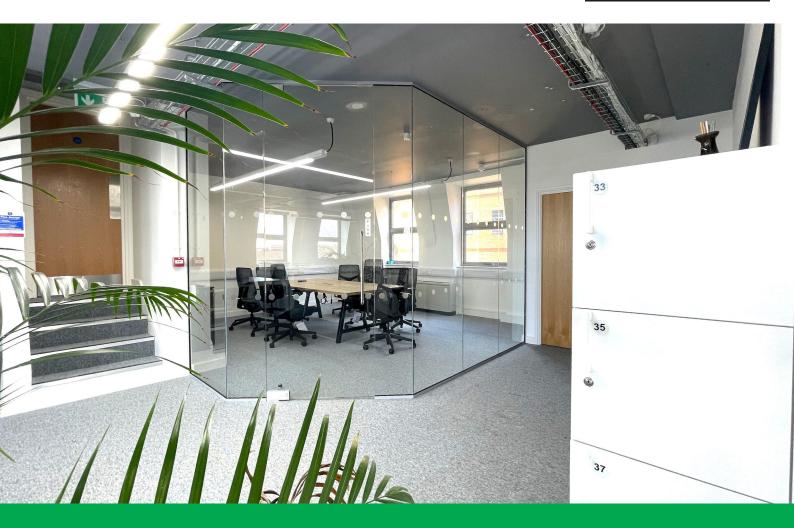

This fully-equipped office features a glass-partitioned meeting room, a server room, and 8 bench desks that can accommodate up to 48 people. Each bench is equipped with 4 desktop double power sockets and thoughtfully positioned with 3 double power wall sockets and 6 network wall sockets, ensuring seamless connectivity. In addition, we offer the option to include 38 Herman Miller Verus Triflex Office Chairs, an 8-seat meeting room table, and 2 high tables for breakout areas. With everything in place, this plug-and-play office is ready for you to move in and start working, saving you thousands in setup and furnishing costs.

The building is served by a lift to all floors, and also provides secure allocated parking for up to six vehicles, a highly coveted feature in central St Albans.