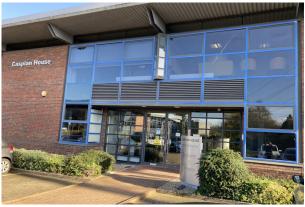

#### **Description**

Caspian House comprises a two storey, pavillion style office building located within a landscaped business park. Reception and common parts of the building are finished to a very high standard. A first floor office suite is available comprising 5,590 sq ft (519 sq m) benefitting from recessed lighting, air conditioning and excellent natural light from the floor to ceiling windows and full accessed raised flooring.