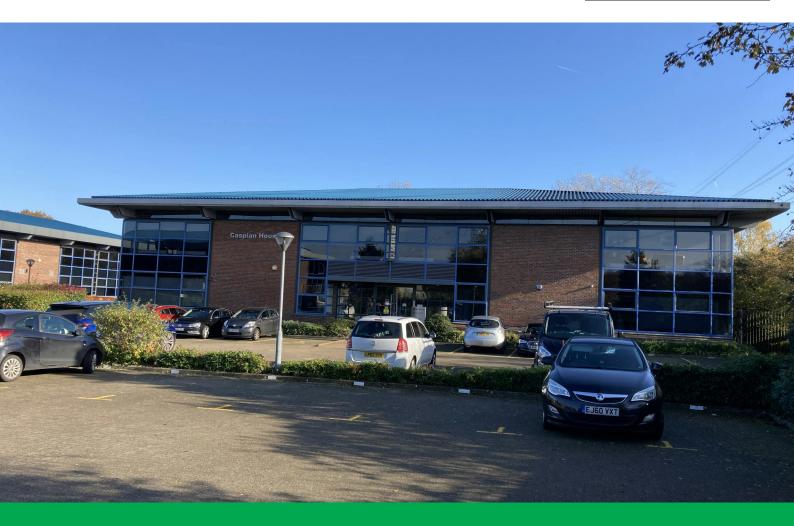

# Part 1st Floor Caspian House, The Waterfront Business Park, Elstree Way, Elstree, WD6 3BE

#### **Description**

Caspian House comprises a two storey, pavillion style office building located within a landscaped business park. Reception and common parts of the building are finished to a very high standard. A first floor office suite is available comprising 5,590 sq ft (519 sq m) benefitting from recessed lighting, air conditioning and excellent natural light from the floor to ceiling windows and full accessed raised flooring.