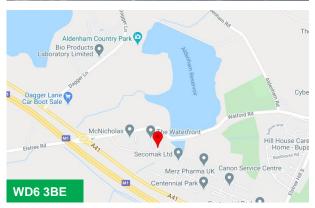

#### Location

The Waterfront Business Park is located on the A411 close to its junction with the A41, which connects directly to the M1 motorway at Junction 4 and 5 (both within 4 miles).

Elstree is located approximately 15 miles north of Central London and 6 miles south each of Watford. The M25 motorway is within approximately 6 miles.

The A411 provides direct access to the A1 at Stirling Corner which is within 3 miles.

Elstree and Borehamwood Station provides fast connections to Central London and Luton airport and there is a frequent bus service which stops outside The Waterfront operating between Watford and Borehamwood on routes Arriva W7 and W9.