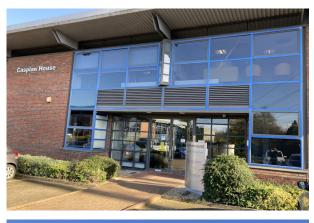

#### Description

Caspian House comprises a two storey, pavillion style office building located within a landscaped business park. Reception and common parts of the building are finished to a very high standard. A first floor office suite is available comprising 5,590 sq ft (519 sq m) benefitting from recessed lighting, air conditioning and excellent natural light from the floor to ceiling windows and full accessed raised flooring.