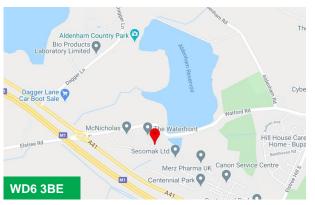

#### Location

The Waterfront Business Park is located on the A411 close to its junction with the A41, which connects directly to the M1 motorway at Junction 4 and 5 (both within 4 miles).

Elstree is located approximately 15 miles north of Central London and 6 miles south each of Watford. The M25 motorway is within approximately 6 miles.

The A411 provides direct access to the A1 at Stirling Corner which is within 3 miles.

Elstree and Borehamwood Station provides fast connections to Central London and Luton airport and there is a frequent bus service which stops outside The Waterfront operating between Watford and Borehamwood on routes Arriva W7 and W9.