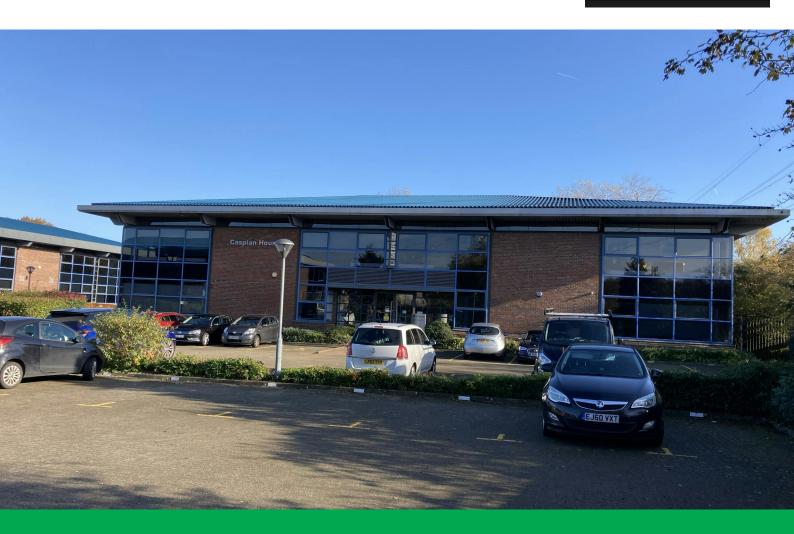

#### Description

Caspian House comprises a two storey, pavillion style office building located within a landscaped business park. Reception and common parts of the building are finished to a very high standard. A first floor office suite is available comprising 5,590 sq ft (519 sq m) benefitting from recessed lighting, air conditioning and excellent natural light from the floor to ceiling windows and full accessed raised flooring.

#### Location

The Waterfront Business Park is located on the A411 close to its junction with the A41, which connects directly to the M1 motorway at Junction 4 and 5 (both within 4 miles).

Elstree is located approximately 15 miles north of Central London and 6 miles south each of Watford. The M25 motorway is within approximately 6 miles.