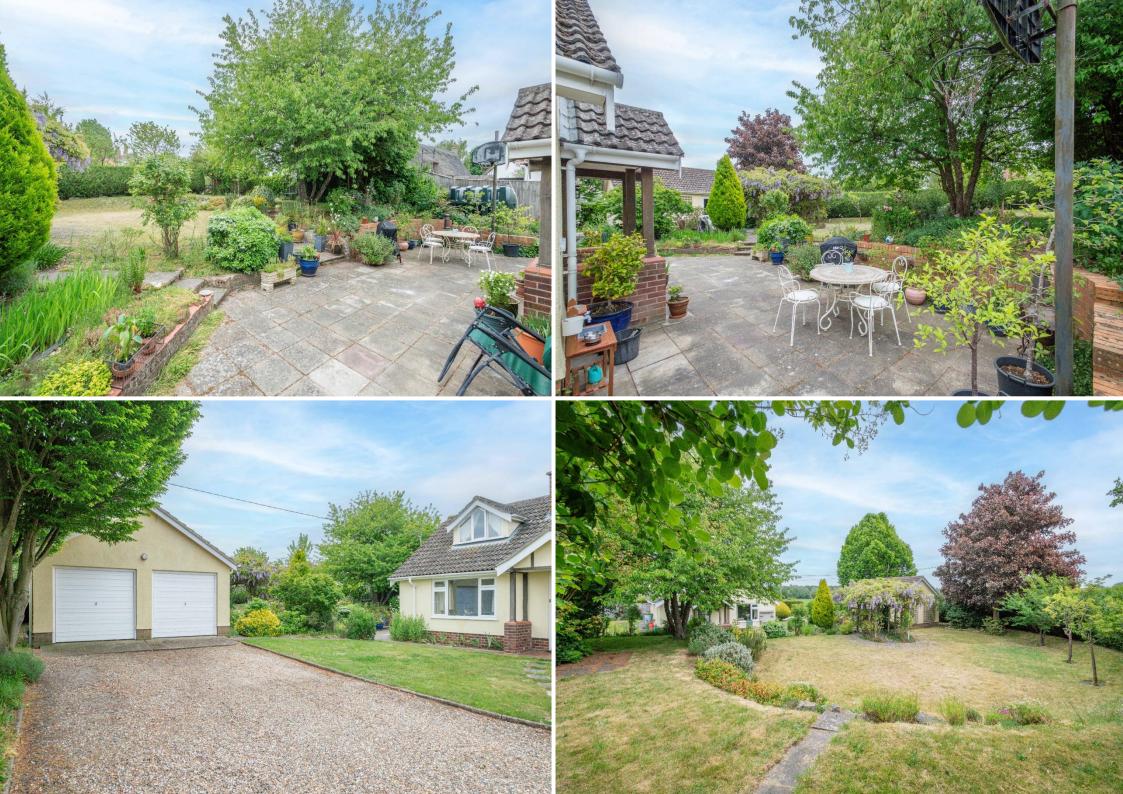

A spacious detached family home occupying a semi-rural position in one of the areas most favoured villages with stunning countryside views and versatile accommodation arranged over 2-floors. The gardens are one of the most attractive features of the property, predominantly laid to lawn with a large sweeping driveway leading to a detached double garage. **In all about 0.26 acres.** 

#### Outside

The property is accessed by a sweeping shingle driveway which provides vehicular access to the:-

**DETACHED DOUBLE GARAGE:** With up and over doors to front, power and light connected.

The gardens are particularly well maintained, largely laid to formal lawn with specimen trees and shrubs, while boundaries are largely defined by hedging providing a good degree of privacy.

#### In all about 0.26 acres.