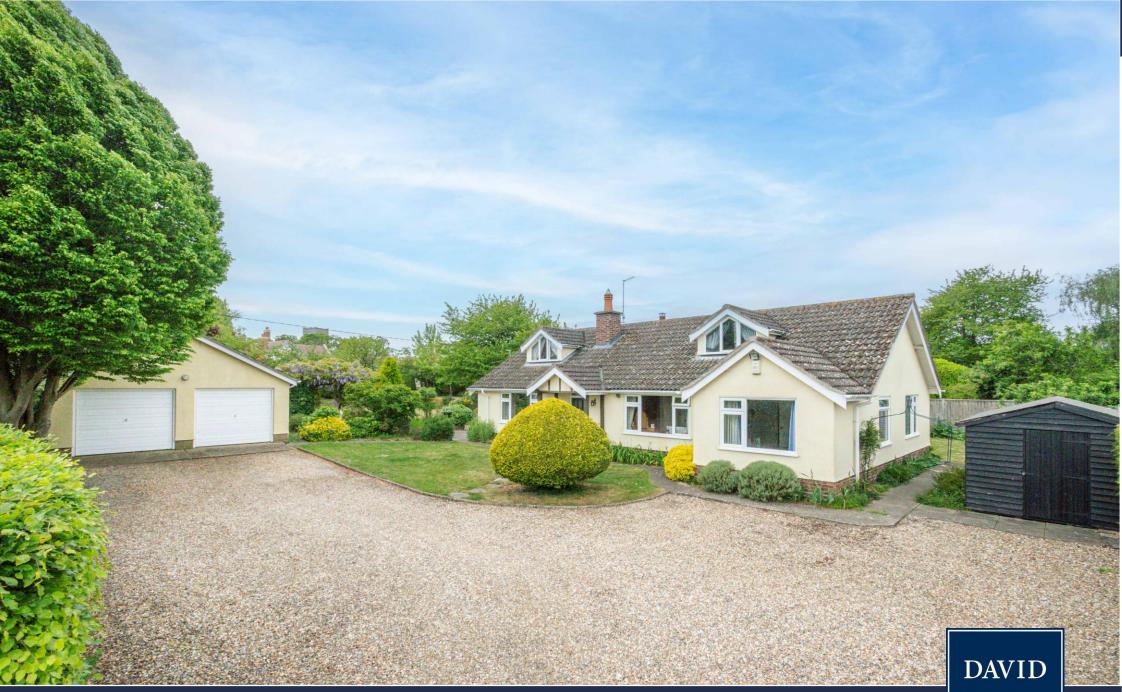

A spacious detached family home occupying a semi-rural position in one of the areas most favoured villages with stunning countryside views and versatile accommodation arranged over 2-floors. The gardens are one of the most attractive features of the property, predominantly laid to lawn with a large sweeping driveway leading to a detached double garage. **In all about 0.26 acres.** 

### A spacious detached family home with stunning countryside views and grounds of approximately 0.26 acres.

#### Outside

The property is accessed by a sweeping shingle driveway which provides vehicular access to the:-

**DETACHED DOUBLE GARAGE:** With up and over doors to front, power and light connected.

The gardens are particularly well maintained, largely laid to formal lawn with specimen trees and shrubs, while boundaries are largely defined by hedging providing a good degree of privacy.

#### In all about 0.26 acres.