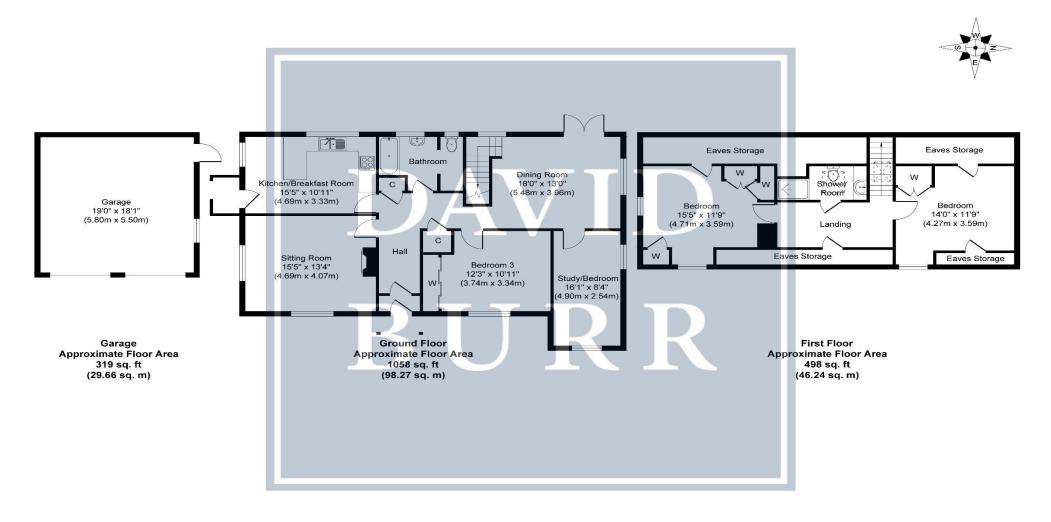

#### ENTRANCE VESTIBULE: With door to:-

Inner Hall: With 2 deep fitted storage cupboards and door to:-

**SITTING ROOM:** A bright dual aspect room with windows to front and side. Inset fireplace with red brick chimney stack and bressummer over providing the focal point for the room. Views over the garden.

**KITCHEN:** Fitted with a range of wall and base units, integrated appliances include a Rangemaster gas cooker with hobs over and ovens under. Integrated dishwasher, one and a half bowl stainless steel sink inset with drainer and mixer tap. Space for further white goods to include fridge/freezer and washer/dryer. There is an integrated breakfast bar and door leading to the side gardens with dual aspect windows to rear and side.

**DINING ROOM:** A versatile reception room with dual aspect windows to rear and side. French style double doors leading to the terrace abutting the rear of the property. Stairs rising to first floor and door to:-

**SNUG/BEDROOM:** With stunning views of the countryside to the front elevation. This versatile space is ideal for use as a TV/cinema room, home office or another double bedroom.

**BEDROOM:** A substantial double bedroom with window to front aspect and a wall of integrated wardrobes.

**BATHROOM:** With white suite comprising WC, hand wash basin, panel bath with shower attachment and glass shower screen. Frosted windows to rear aspect and chrome heated towel rail.

#### **First Floor**

LANDING: With sky light window to rear aspect. Door to:-

**PRINCIPAL BEDROOM:** A spacious double bedroom with integrated storage and countryside views to front aspect. Integrated wardrobes.

**BEDROOM 4:** A double bedroom with integrated storage and countryside views. Integrated wardrobes.

**FAMILY BATHROOM**: With a white suite comprising WC, hand wash basin on an inset storage unit and shower with tiled surround. Sky light window to rear.

#### Outside

The property is accessed by a sweeping shingle driveway which provides vehicular access to the:-

**DETACHED DOUBLE GARAGE:** With up and over doors to front, power and light connected.

The gardens are particularly well maintained, largely laid to formal lawn with specimen trees and shrubs, while boundaries are largely defined by hedging providing a good degree of privacy.