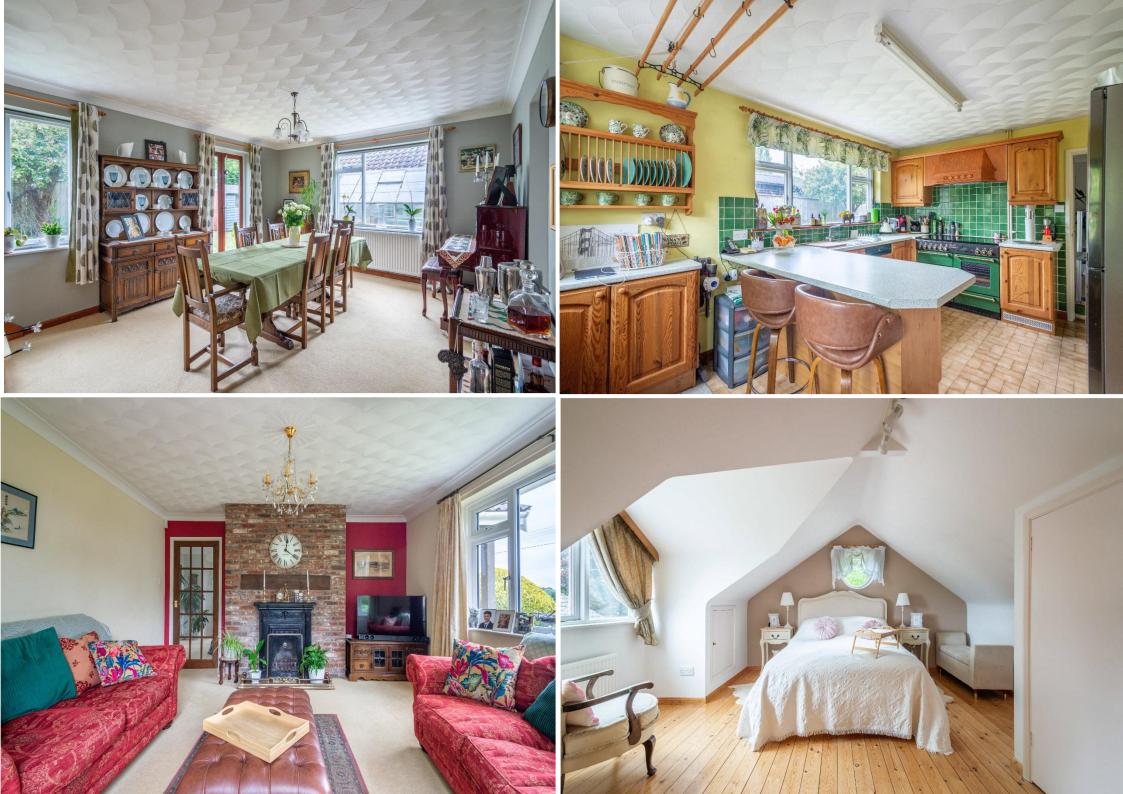

#### ENTRANCE VESTIBULE: With door to:-

Inner Hall: With 2 deep fitted storage cupboards and door to:-

**SITTING ROOM:** A bright dual aspect room with windows to front and side. Inset fireplace with red brick chimney stack and bressummer over providing the focal point for the room. Views over the garden.

**KITCHEN:** Fitted with a range of wall and base units, integrated appliances include a Rangemaster gas cooker with hobs over and ovens under. Integrated dishwasher, one and a half bowl stainless steel sink inset with drainer and mixer tap. Space for further white goods to include fridge/freezer and washer/dryer. There is an integrated breakfast bar and door leading to the side gardens with dual aspect windows to rear and side.

**DINING ROOM:** A versatile reception room with dual aspect windows to rear and side. French style double doors leading to the terrace abutting the rear of the property. Stairs rising to first floor and door to:-

#### **First Floor**

LANDING: With sky light window to rear aspect. Door to:-

**PRINCIPAL BEDROOM:** A spacious double bedroom with integrated storage and countryside views to front aspect. Integrated wardrobes.