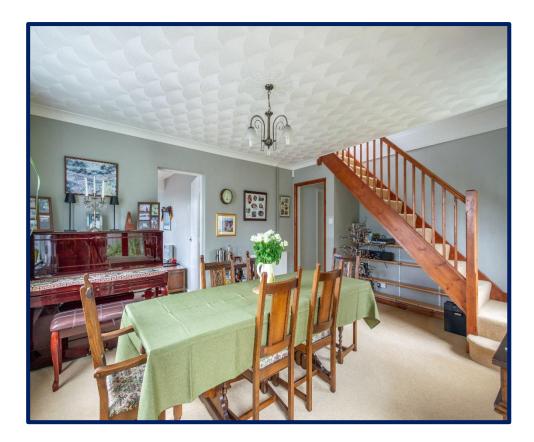

**DINING ROOM:** A versatile reception room with dual aspect windows to rear and side. French style double doors leading to the terrace abutting the rear of the property. Stairs rising to first floor and door to:-