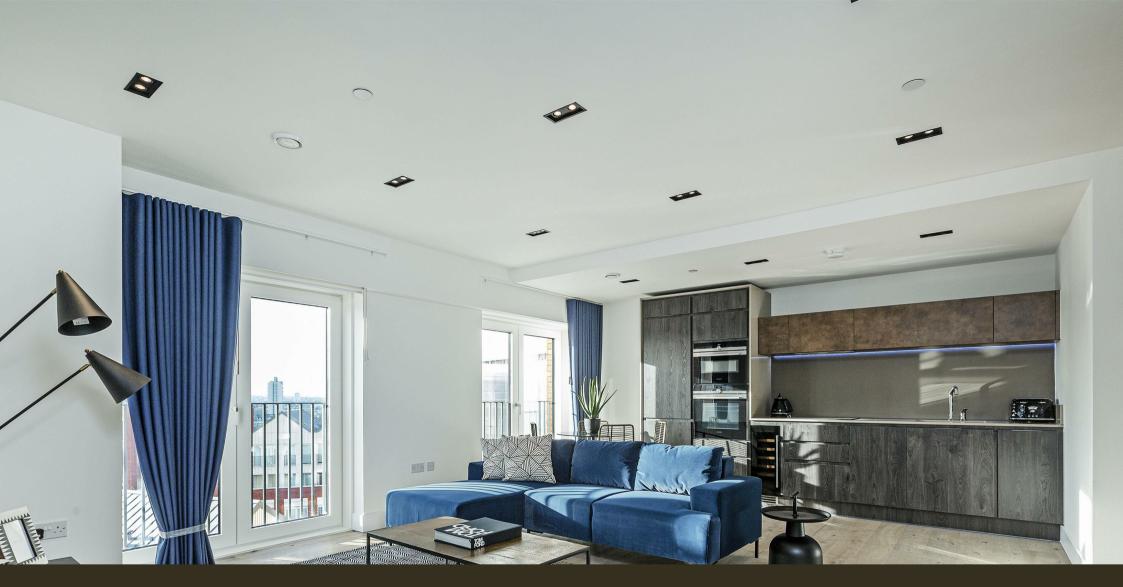

## £625,000 Leasehold

A well-presented, bright, and spacious 1 bedroom apartment comprising 610sq.ft (56sq.m) available for sale in Keybridge Tower, a popular residential development completed in 2019. This amazing property has an open plan reception room, a smart integrated kitchen, large bedroom with fitted wardrobes, good storage throughout, Juliette style balconies with far reaching roof top views and a luxury bathroom suite with utility cupboard housing a washing machine. Residents enjoy a 24-hour concierge service, state of the art gymnasium, 15 metre swimming pool and access to the Keybridge Club Lounge. Keybridge also benefits from an on-site Gail's Bakery and is a short walk from both Nine Elms & Vauxhall Stations providing very easy access across London.

- · 1 Bedroom
- · 610sq.ft (56sq.m)
- · Open Plan Reception
- · Southeast Aspect
- · Fantastic Rental Investment
- · Floor to Ceiling Windows
- · 24 Hour Concierge
- · Residents Gym
- · Swimming Pool
- · 0.3 Miles from Vauxhall Station