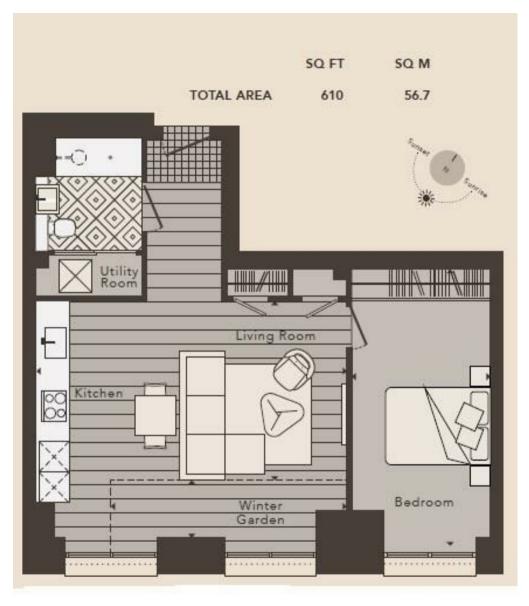

## £625,000 Leasehold

A well-presented, bright, and spacious 1 bedroom apartment comprising 610sq.ft (56sq.m) available for sale in Keybridge Tower, a popular residential development completed in 2019. This amazing property has an open plan reception room, a smart integrated kitchen, large bedroom with fitted wardrobes, good storage throughout, Juliette style balconies with far reaching roof top views and a luxury bathroom suite with utility cupboard housing a washing machine. Residents enjoy a 24-hour concierge service, state of the art gymnasium, 15 metre swimming pool and access to the Keybridge Club Lounge. Keybridge also benefits from an on-site Gail's Bakery and is a short walk from both Nine Elms & Vauxhall Stations providing very easy access across London.

- · 1 Bedroom
- · 610sq.ft (56sq.m)
- · Open Plan Reception
- · Southeast Aspect
- · Fantastic Rental Investment
- · Floor to Ceiling Windows
- · 24 Hour Concierge
- · Residents Gym
- · Swimming Pool
- · 0.3 Miles from Vauxhall Station