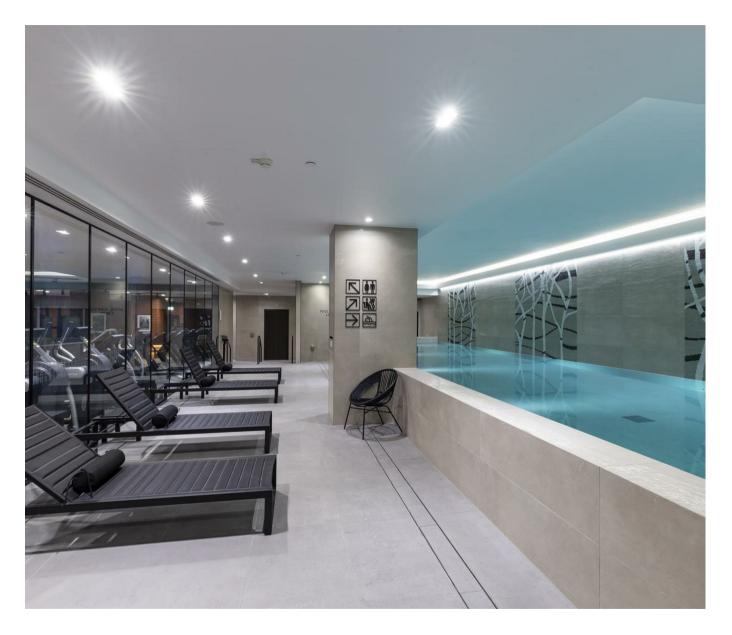

## £625,000 Leasehold

A well-presented, bright, and spacious 1 bedroom apartment comprising 610sq.ft (56sq.m) available for sale in Keybridge Tower, a popular residential development completed in 2019. This amazing property has an open plan reception room, a smart integrated kitchen, large bedroom with fitted wardrobes, good storage throughout, Juliette style balconies with far reaching roof top views and a luxury bathroom suite with utility cupboard housing a washing machine. Residents enjoy a 24-hour concierge service, state of the art gymnasium, 15 metre swimming pool and access to the Keybridge Club Lounge. Keybridge also benefits from an on-site Gail's Bakery and is a short walk from both Nine Elms & Vauxhall Stations providing very easy access across London.

- · 1 Bedroom
- · 610sq.ft (56sq.m)
- · Open Plan Reception
- · Southeast Aspect
- · Fantastic Rental Investment
- · Floor to Ceiling Windows
- · 24 Hour Concierge
- · Residents Gym
- · Swimming Pool
- · 0.3 Miles from Vauxhall Station