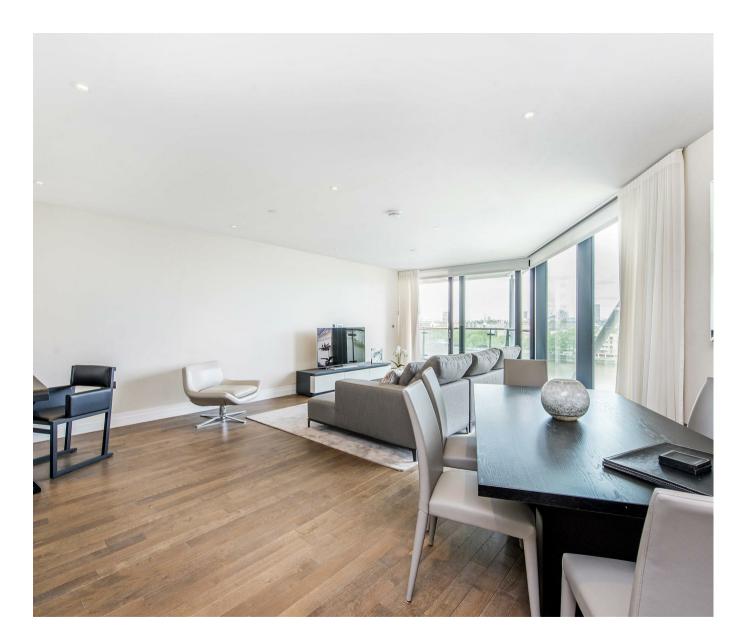

#### £1,400,000 Leasehold

Stunning views from this spacious 2 double bedroom, direct river facing apartment in Riverlight. This furnished property, consisting of approx. 1114sq.ft (103.50sq.m) has a dual aspect open plan reception room with a smart integrated kitchen, 2 luxury bathrooms (1 en-suite), 2 balconies and secure parking. Facilities include a residents gymnasium with a swimming pool, spa facilities, lounge and a 24-hour concierge and you will be well located for access to local shopping facilities and the transport links of Battersea Park, Queenstown Road and Vauxhall. Onsite and local amenities include the Market Porter charcuterie and wine bar, the Black Cab Coffee Company, the Nine Elms Tayern and a Waitrose.

- · 2 Bedrooms
- · 1114 sq.ft (103.50sq.m)
- · 2 Luxury Bathrooms (1 En-Suite)
- · Open Plan Reception
- · River Facing Aspect
- · Parking
- Swimming Pool & Spa Facilities24 Hour Concierge
- · Residents Gym
- · Cinema Screening Room & Virtual Golf
- · 0.2 Miles to Battersea Power Station Tube