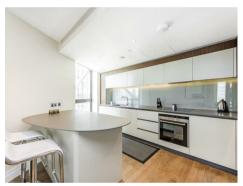

#### £1,400,000 Leasehold

Stunning views from this spacious 2 double bedroom, direct river facing apartment in Riverlight. This furnished property, consisting of approx. 1114sq.ft (103.50sq.m) has a dual aspect open plan reception room with a smart integrated kitchen, 2 luxury bathrooms (1 en-suite), 2 balconies and secure parking. Facilities include a residents gymnasium with a swimming pool, spa facilities, lounge and a 24-hour concierge and you will be well located for access to local shopping facilities and the transport links of Battersea Park, Queenstown Road and Vauxhall. Onsite and local amenities include the Market Porter charcuterie and wine bar, the Black Cab Coffee Company, the Nine Elms Tayern and a Waitrose.