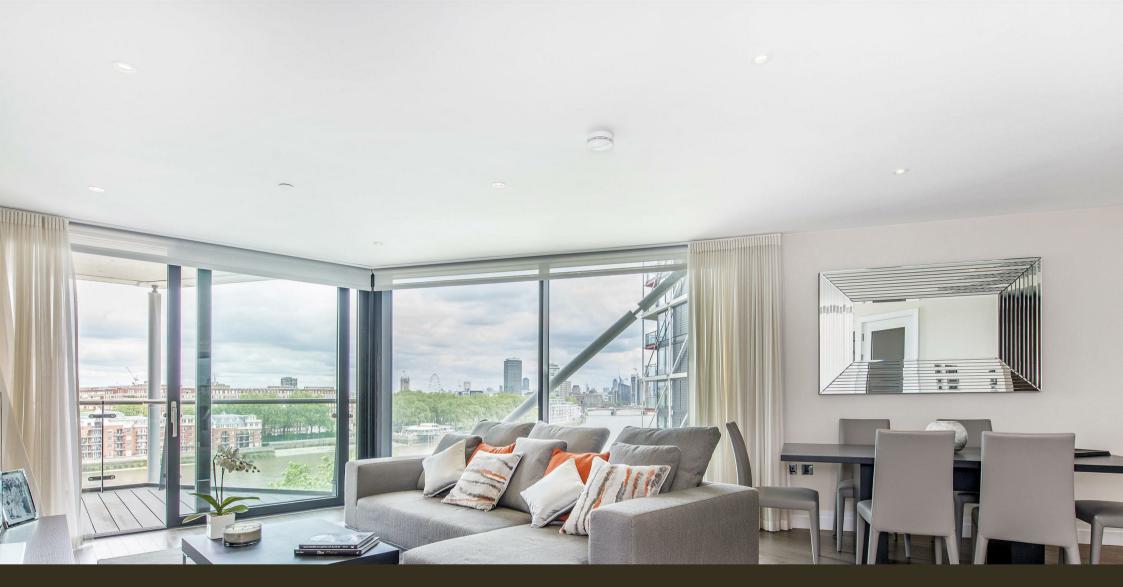

#### £1,400,000 Leasehold

Stunning views from this spacious 2 double bedroom, direct river facing apartment in Riverlight. This furnished property, consisting of approx. 1114sq.ft (103.50sq.m) has a dual aspect open plan reception room with a smart integrated kitchen, 2 luxury bathrooms (1 en-suite), 2 balconies and secure parking. Facilities include a residents gymnasium with a swimming pool, spa facilities, lounge and a 24-hour concierge and you will be well located for access to local shopping facilities and the transport links of Battersea Park, Queenstown Road and Vauxhall. Onsite and local amenities include the Market Porter charcuterie and wine bar, the Black Cab Coffee Company, the Nine Elms Tayern and a Waitrose.