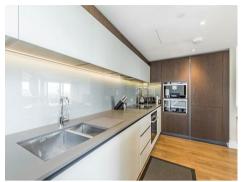

#### £1,400,000 Leasehold

Stunning views from this spacious 2 double bedroom, direct river facing apartment in Riverlight. This furnished property, consisting of approx. 1114sq.ft (103.50sq.m) has a dual aspect open plan reception room with a smart integrated kitchen, 2 luxury bathrooms (1 en-suite), 2 balconies and secure parking. Facilities include a residents gymnasium with a swimming pool, spa facilities, lounge and a 24-hour concierge and you will be well located for access to local shopping facilities and the transport links of Battersea Park, Queenstown Road and Vauxhall. Onsite and local amenities include the Market Porter charcuterie and wine bar, the Black Cab Coffee Company, the Nine Elms Tayern and a Waitrose.