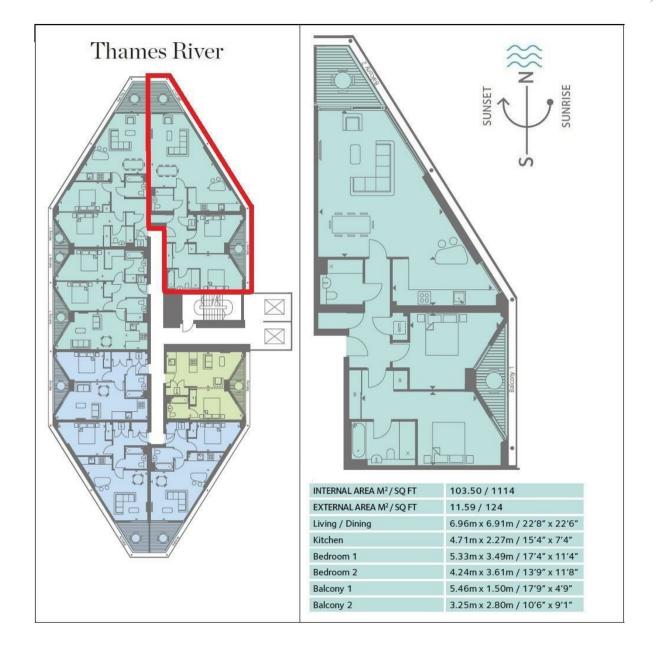

#### £1,400,000 Leasehold

Stunning views from this spacious 2 double bedroom, direct river facing apartment in Riverlight. This furnished property, consisting of approx. 1114sq.ft (103.50sq.m) has a dual aspect open plan reception room with a smart integrated kitchen, 2 luxury bathrooms (1 en-suite), 2 balconies and secure parking. Facilities include a residents gymnasium with a swimming pool, spa facilities, lounge and a 24-hour concierge and you will be well located for access to local shopping facilities and the transport links of Battersea Park, Queenstown Road and Vauxhall. Onsite and local amenities include the Market Porter charcuterie and wine bar, the Black Cab Coffee Company, the Nine Elms Tayern and a Waitrose.

- · 2 Bedrooms
- · 1114 sq.ft (103.50sq.m)
- · 2 Luxury Bathrooms (1 En-Suite)
- · Open Plan Reception
- · River Facing Aspect
- · Parking
- Swimming Pool & Spa Facilities24 Hour Concierge
- · Residents Gym
- · Cinema Screening Room & Virtual Golf
- · 0.2 Miles to Battersea Power Station Tube