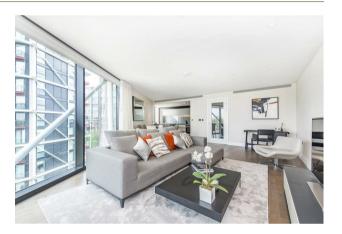

#### £1,400,000 Leasehold

Stunning views from this spacious 2 double bedroom, direct river facing apartment in Riverlight. This furnished property, consisting of approx. 1114sq.ft (103.50sq.m) has a dual aspect open plan reception room with a smart integrated kitchen, 2 luxury bathrooms (1 en-suite), 2 balconies and secure parking. Facilities include a residents gymnasium with a swimming pool, spa facilities, lounge and a 24-hour concierge and you will be well located for access to local shopping facilities and the transport links of Battersea Park, Queenstown Road and Vauxhall. Onsite and local amenities include the Market Porter charcuterie and wine bar, the Black Cab Coffee Company, the Nine Elms Tayern and a Waitrose.