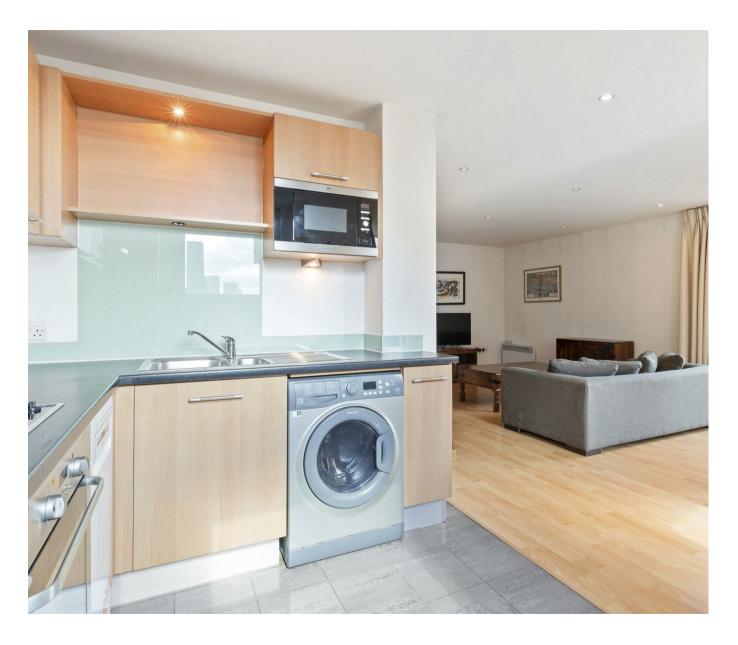

## £620,000 Leasehold

A substantial 1-bedroom apartment of 859sq.ft (79sq.m) available for sale in 9 Albert Embankment, a modern riverside development located between Vauxhall & Lambeth Bridges. This fantastic property further benefits from a large dual aspect reception room with a balcony and south facing views, a smart integrated kitchen, spacious double bedroom (1 en-suite), fitted wardrobes to the bedroom with excellent storage & a separate guest W/C.

Please note furniture may differ to that shown in the current photos.

- · 1 Bedroom
- · 845sq.ft (78.51sq.ft)
- · Substantial Apartment
- · 1 Bathroom & Guest W/C
- · Open Plan Reception Room
- · Modern Integrated Kitchen
- · Generous Built-in Storage
- · Secure Underground Parking
- · 24 Hour Concierge
- · 0.5 Miles to Vauxhall Station