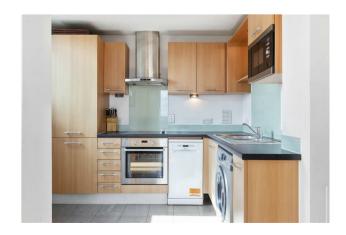

## £620,000 Leasehold

A substantial 1-bedroom apartment of 859sq.ft (79sq.m) available for sale in 9 Albert Embankment, a modern riverside development located between Vauxhall & Lambeth Bridges. This fantastic property further benefits from a large dual aspect reception room with a balcony and south facing views, a smart integrated kitchen, spacious double bedroom (1 en-suite), fitted wardrobes to the bedroom with excellent storage & a separate guest W/C.

Please note furniture may differ to that shown in the current photos.

- · 1 Bedroom
- · 845sq.ft (78.51sq.ft)
- · Substantial Apartment
- · 1 Bathroom & Guest W/C
- · Open Plan Reception Room
- · Modern Integrated Kitchen
- · Generous Built-in Storage
- · Secure Underground Parking
- · 24 Hour Concierge
- · 0.5 Miles to Vauxhall Station