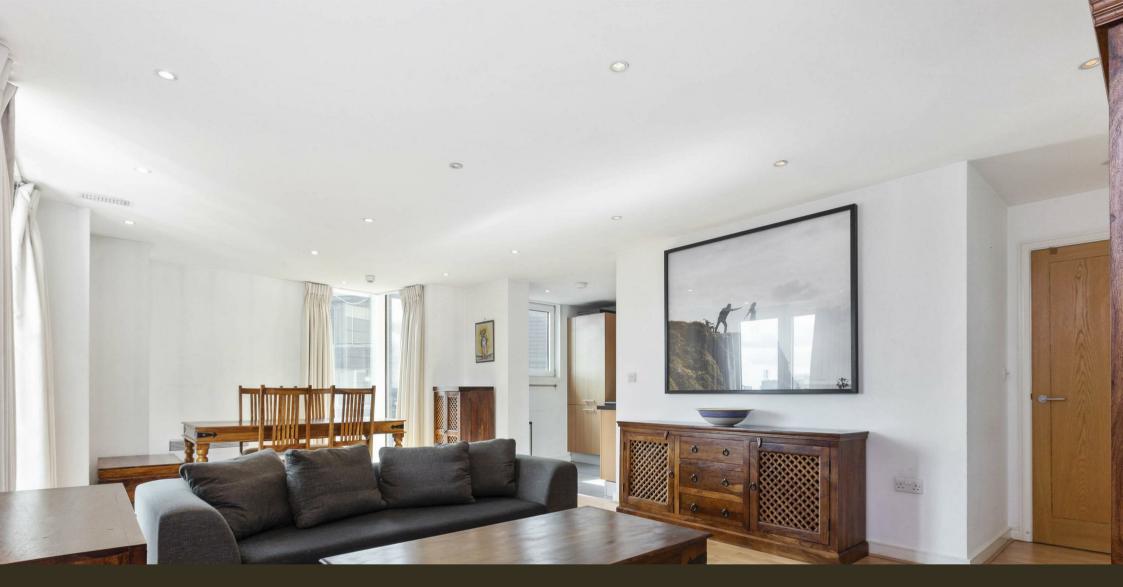

## £620,000 Leasehold

A substantial 1-bedroom apartment of 859sq.ft (79sq.m) available for sale in 9 Albert Embankment, a modern riverside development located between Vauxhall & Lambeth Bridges. This fantastic property further benefits from a large dual aspect reception room with a balcony and south facing views, a smart integrated kitchen, spacious double bedroom (1 en-suite), fitted wardrobes to the bedroom with excellent storage & a separate guest W/C.

Please note furniture may differ to that shown in the current photos.

- · 1 Bedroom
- · 845sq.ft (78.51sq.ft)
- · Substantial Apartment
- · 1 Bathroom & Guest W/C
- · Open Plan Reception Room
- · Modern Integrated Kitchen
- · Generous Built-in Storage
- · Secure Underground Parking
- · 24 Hour Concierge
- · 0.5 Miles to Vauxhall Station