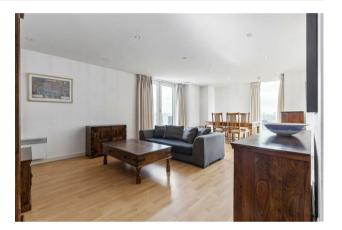

## £620,000 Leasehold

A substantial 1-bedroom apartment of 859sq.ft (79sq.m) available for sale in 9 Albert Embankment, a modern riverside development located between Vauxhall & Lambeth Bridges. This fantastic property further benefits from a large dual aspect reception room with a balcony and south facing views, a smart integrated kitchen, spacious double bedroom (1 en-suite), fitted wardrobes to the bedroom with excellent storage & a separate guest W/C.

Please note furniture may differ to that shown in the current photos.

- · 1 Bedroom
- · 845sq.ft (78.51sq.ft)
- · Substantial Apartment
- · 1 Bathroom & Guest W/C
- · Open Plan Reception Room
- · Modern Integrated Kitchen
- · Generous Built-in Storage
- · Secure Underground Parking
- · 24 Hour Concierge
- · 0.5 Miles to Vauxhall Station