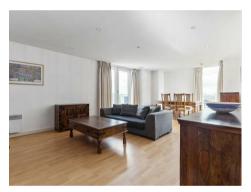

## £620,000 Leasehold

A substantial 1-bedroom apartment of 859sq.ft (79sq.m) available for sale in 9 Albert Embankment, a modern riverside development located between Vauxhall & Lambeth Bridges. This fantastic property further benefits from a large dual aspect reception room with a balcony and south facing views, a smart integrated kitchen, spacious double bedroom (1 en-suite), fitted wardrobes to the bedroom with excellent storage & a separate guest W/C.

- · 1 Bedroom
- · 845sq.ft (78.51sq.ft)
- · Substantial Apartment
- · 1 Bathroom & Guest W/C
- · Open Plan Reception Room
- · Modern Integrated Kitchen
- · Generous Built-in Storage
- · Secure Underground Parking
- · 24 Hour Concierge
- · 0.5 Miles to Vauxhall Station