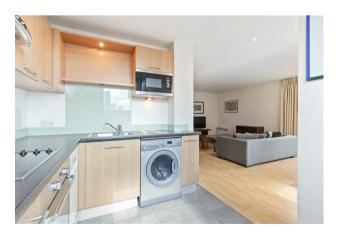

## £620,000 Leasehold

A substantial 1-bedroom apartment of 859sq.ft (79sq.m) available for sale in 9 Albert Embankment, a modern riverside development located between Vauxhall & Lambeth Bridges. This fantastic property further benefits from a large dual aspect reception room with a balcony and south facing views, a smart integrated kitchen, spacious double bedroom (1 en-suite), fitted wardrobes to the bedroom with excellent storage & a separate guest W/C.

- · 1 Bedroom
- · 845sq.ft (78.51sq.ft)
- · Substantial Apartment
- · 1 Bathroom & Guest W/C
- · Open Plan Reception Room
- · Modern Integrated Kitchen
- · Generous Built-in Storage
- · Secure Underground Parking
- · 24 Hour Concierge
- · 0.5 Miles to Vauxhall Station