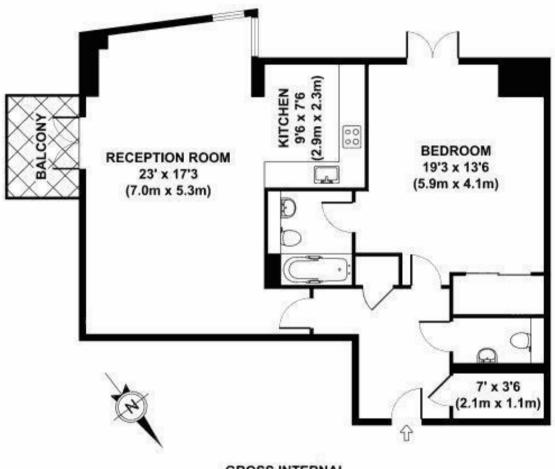

EPC certificate available on request.

GROSS INTERNAL FLOOR AREA 845 SQ FT

APPROX. GROSS INTERNAL FLOOR AREA 845 SQ FT / 79 SQ M

ILLUSTRATION FOR IDENTIFICATION PURPOSES ONLY - NOT TO SCALE