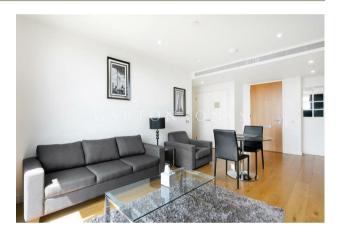

## £499,000 Leasehold

A fantastic 1-bedroom apartment of 438sq.ft (44.86sq.m) available for sale in Strata, an iconic development in the heart of Elephant & Castle. Benefiting from floor to ceiling windows, this 38th floor apartment boasts unobstructed views of the London skyline and generous natural light. This apartment is part of the Premium Sky Collection of apartments and benefits from having a comfort cooling system. There is a spacious open-plan reception room and kitchen, a good-sized double bedroom with built-in wardrobes and a modern bathroom suite. The property further benefits from 24-hour security and lift access. Strata is conveniently located in the heart of Elephant & Castle, with Elephant and Castle underground and overground stations close by, as well as benefitting from the regeneration of Elephant Park drawing in new restaurants, cafes, and bars all on your doorstep.

Please note furniture may differ to that shown in the current photos.

- · 1 Bedroom
- · 438sq.ft (44.86sq.m)
- · 38th Floor
- · Open Plan Reception
- · Air Conditioning
- · Floor to Ceiling Windows
- · Stunning Views
- Concierge
- · Premium Sky Collection
- · 0.2 Miles from Elephant & Castle Station