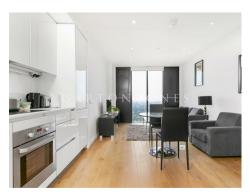

## £499,000 Leasehold

A fantastic 1-bedroom apartment of 438sq.ft (44.86sq.m) available for sale in Strata, an iconic development in the heart of Elephant & Castle. Benefiting from floor to ceiling windows, this 38th floor apartment boasts unobstructed views of the London skyline and generous natural light. This apartment is part of the Premium Sky Collection of apartments and benefits from having a comfort cooling system. There is a spacious open-plan reception room and kitchen, a good-sized double bedroom with built-in wardrobes and a modern bathroom suite. The property further benefits from 24-hour security and lift access. Strata is conveniently located in the heart of Elephant & Castle, with Elephant and Castle underground and overground stations close by, as well as benefitting from the regeneration of Elephant Park drawing in new restaurants, cafes, and bars all on your doorstep.

Please note furniture may differ to that shown in the current photos.

- · 1 Bedroom
- · 438sq.ft (44.86sq.m)
- · 38th Floor
- · Open Plan Reception
- · Air Conditioning
- · Floor to Ceiling Windows
- · Stunning Views
- Concierge
- · Premium Sky Collection
- · 0.2 Miles from Elephant & Castle Station