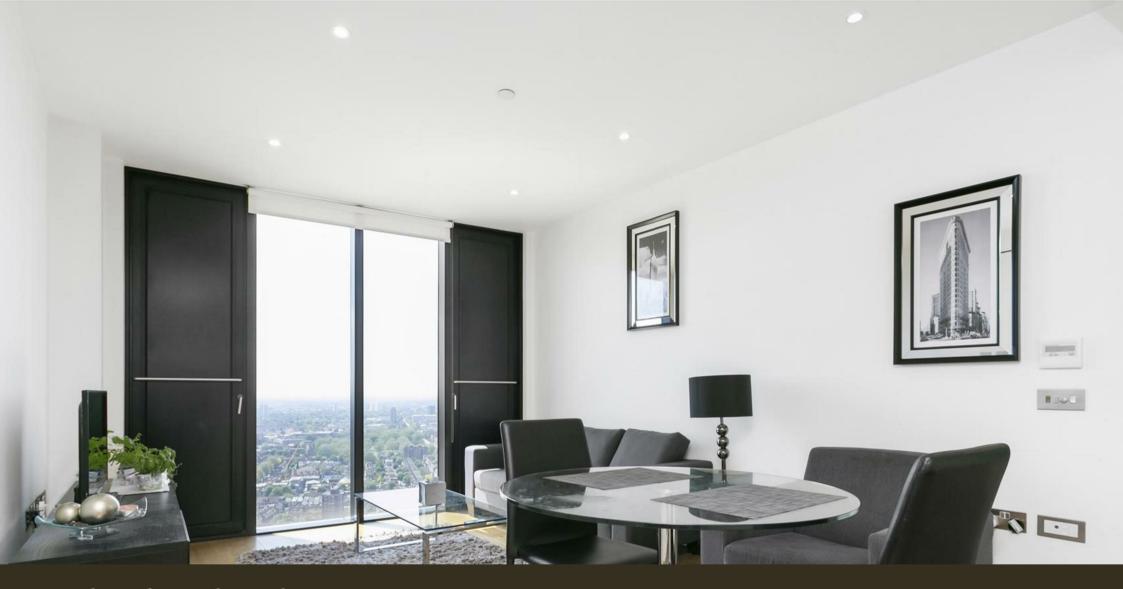

## £499,000 Leasehold

A fantastic 1-bedroom apartment of 438sq.ft (44.86sq.m) available for sale in Strata, an iconic development in the heart of Elephant & Castle. Benefiting from floor to ceiling windows, this 38th floor apartment boasts unobstructed views of the London skyline and generous natural light. This apartment is part of the Premium Sky Collection of apartments and benefits from having a comfort cooling system. There is a spacious open-plan reception room and kitchen, a good-sized double bedroom with built-in wardrobes and a modern bathroom suite. The property further benefits from 24-hour security and lift access. Strata is conveniently located in the heart of Elephant & Castle, with Elephant and Castle underground and overground stations close by, as well as benefitting from the regeneration of Elephant Park drawing in new restaurants, cafes, and bars all on your doorstep.

Please note furniture may differ to that shown in the current photos.

- · 1 Bedroom
- · 438sq.ft (44.86sq.m)
- · 38th Floor
- · Open Plan Reception
- · Air Conditioning
- · Floor to Ceiling Windows
- · Stunning Views
- Concierge
- · Premium Sky Collection
- · 0.2 Miles from Elephant & Castle Station