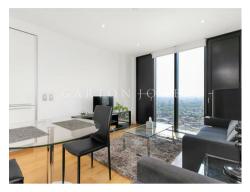

## £499,000 Leasehold

A fantastic 1-bedroom apartment of 438sq.ft (44.86sq.m) available for sale in Strata, an iconic development in the heart of Elephant & Castle. Benefiting from floor to ceiling windows, this 38th floor apartment boasts unobstructed views of the London skyline and generous natural light. This apartment is part of the Premium Sky Collection of apartments and benefits from having a comfort cooling system. There is a spacious open-plan reception room and kitchen, a good-sized double bedroom with built-in wardrobes and a modern bathroom suite. The property further benefits from 24-hour security and lift access. Strata is conveniently located in the heart of Elephant & Castle, with Elephant and Castle underground and overground stations close by, as well as benefitting from the regeneration of Elephant Park drawing in new restaurants, cafes, and bars all on your doorstep.

Please note furniture may differ to that shown in the current photos.

- · 1 Bedroom
- · 438sq.ft (44.86sq.m)
- · 38th Floor
- · Open Plan Reception
- · Air Conditioning
- · Floor to Ceiling Windows
- · Stunning Views
- Concierge
- · Premium Sky Collection
- · 0.2 Miles from Elephant & Castle Station