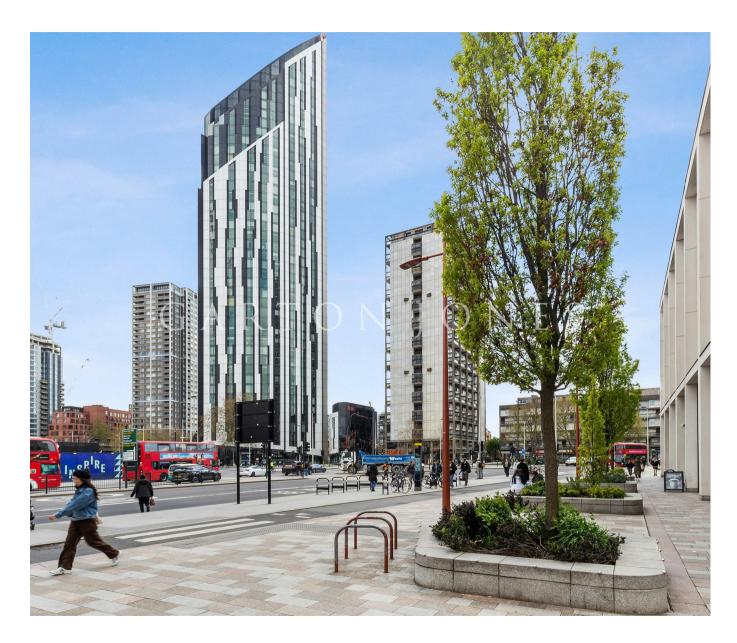

## £499,000 Leasehold

A fantastic 1-bedroom apartment of 438sq.ft (44.86sq.m) available for sale in Strata, an iconic development in the heart of Elephant & Castle. Benefiting from floor to ceiling windows, this 38th floor apartment boasts unobstructed views of the London skyline and generous natural light. This apartment is part of the Premium Sky Collection of apartments and benefits from having a comfort cooling system. There is a spacious open-plan reception room and kitchen, a good-sized double bedroom with built-in wardrobes and a modern bathroom suite. The property further benefits from 24-hour security and lift access. Strata is conveniently located in the heart of Elephant & Castle, with Elephant and Castle underground and overground stations close by, as well as benefitting from the regeneration of Elephant Park drawing in new restaurants, cafes, and bars all on your doorstep.