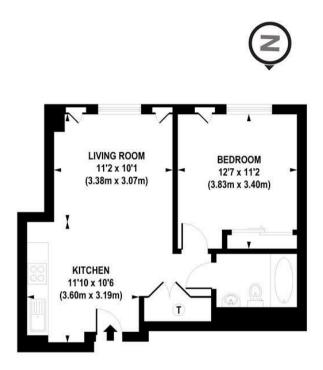

EPC certificate available on request.

APPROX. GROSS INTERNAL FLOOR AREA 483 sq. ft / 44.86 sq. m

Floorplan is for illustrative purposes only and is not to scale.
Every attempt has been made to ensure the accuracy of the floorplan shown, however all measurements, for trutes, fittings and data shown are an approximate interpretation for illustrative purposes only.
Liability for errors, omissions or mis-statement through negligence or otherwise is hereby excluded.