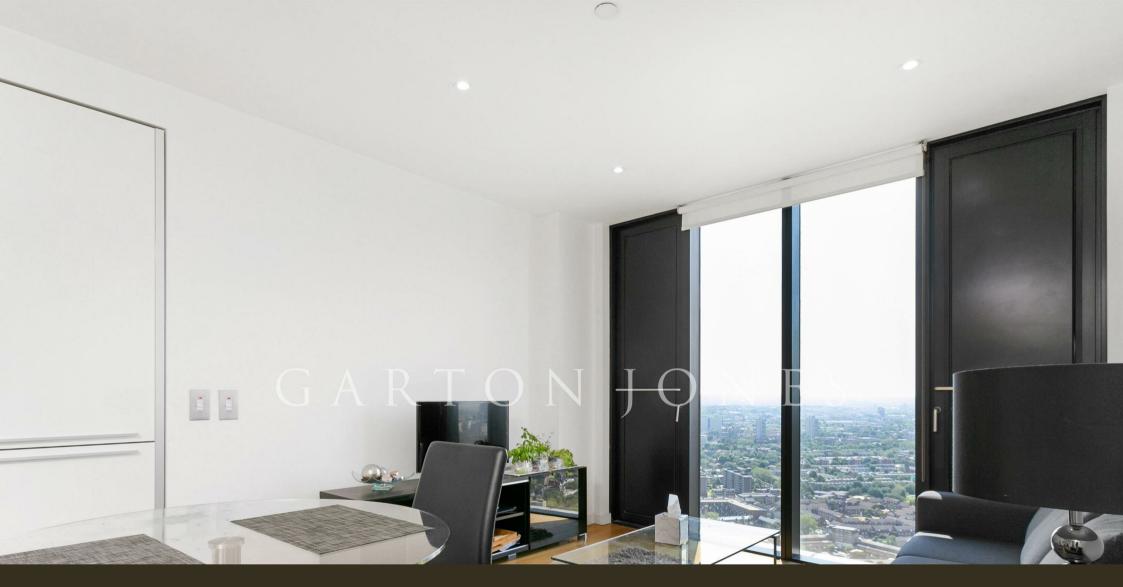

## £499,000 Leasehold

A fantastic 1-bedroom apartment of 438sq.ft (44.86sq.m) available for sale in Strata, an iconic development in the heart of Elephant & Castle. Benefiting from floor to ceiling windows, this 38th floor apartment boasts unobstructed views of the London skyline and generous natural light. This apartment is part of the Premium Sky Collection of apartments and benefits from having a comfort cooling system. There is a spacious open-plan reception room and kitchen, a good-sized double bedroom with built-in wardrobes and a modern bathroom suite. The property further benefits from 24-hour security and lift access. Strata is conveniently located in the heart of Elephant & Castle, with Elephant and Castle underground and overground stations close by, as well as benefitting from the regeneration of Elephant Park drawing in new restaurants, cafes, and bars all on your doorstep.

- · 1 Bedroom
- · 438sq.ft (44.86sq.m)
- · 38th Floor
- · Open Plan Reception
- · Air Conditioning
- · Floor to Ceiling Windows
- · Stunning Views
- · Concierge
- · Premium Sky Collection
- $\cdot$  0.2 Miles from Elephant & Castle Station