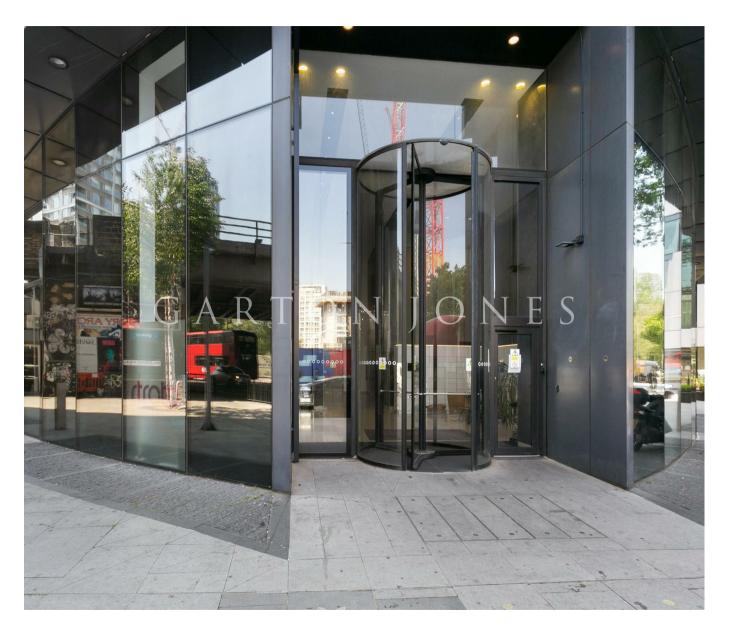

## £499,000 Leasehold

A fantastic 1-bedroom apartment of 438sq.ft (44.86sq.m) available for sale in Strata, an iconic development in the heart of Elephant & Castle. Benefiting from floor to ceiling windows, this 38th floor apartment boasts unobstructed views of the London skyline and generous natural light. This apartment is part of the Premium Sky Collection of apartments and benefits from having a comfort cooling system. There is a spacious open-plan reception room and kitchen, a good-sized double bedroom with built-in wardrobes and a modern bathroom suite. The property further benefits from 24-hour security and lift access. Strata is conveniently located in the heart of Elephant & Castle, with Elephant and Castle underground and overground stations close by, as well as benefitting from the regeneration of Elephant Park drawing in new restaurants, cafes, and bars all on your doorstep.