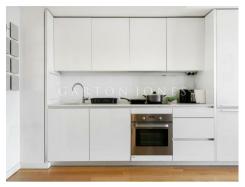

## £499,000 Leasehold

A fantastic 1-bedroom apartment of 438sq.ft (44.86sq.m) available for sale in Strata, an iconic development in the heart of Elephant & Castle. Benefiting from floor to ceiling windows, this 38th floor apartment boasts unobstructed views of the London skyline and generous natural light. This apartment is part of the Premium Sky Collection of apartments and benefits from having a comfort cooling system. There is a spacious open-plan reception room and kitchen, a good-sized double bedroom with built-in wardrobes and a modern bathroom suite. The property further benefits from 24-hour security and lift access. Strata is conveniently located in the heart of Elephant & Castle, with Elephant and Castle underground and overground stations close by, as well as benefitting from the regeneration of Elephant Park drawing in new restaurants, cafes, and bars all on your doorstep.