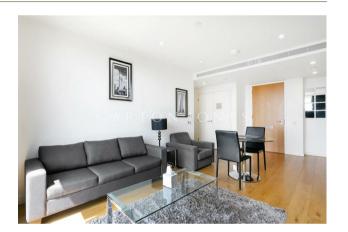

## £499,000 Leasehold

A fantastic 1-bedroom apartment of 438sq.ft (44.86sq.m) available for sale in Strata, an iconic development in the heart of Elephant & Castle. Benefiting from floor to ceiling windows, this 38th floor apartment boasts unobstructed views of the London skyline and generous natural light. This apartment is part of the Premium Sky Collection of apartments and benefits from having a comfort cooling system. There is a spacious open-plan reception room and kitchen, a good-sized double bedroom with built-in wardrobes and a modern bathroom suite. The property further benefits from 24-hour security and lift access. Strata is conveniently located in the heart of Elephant & Castle, with Elephant and Castle underground and overground stations close by, as well as benefitting from the regeneration of Elephant Park drawing in new restaurants, cafes, and bars all on your doorstep.

- · 1 Bedroom
- · 438sq.ft (44.86sq.m)
- · 38th Floor
- · Open Plan Reception
- · Air Conditioning
- · Floor to Ceiling Windows
- · Stunning Views
- · Concierge
- · Premium Sky Collection
- $\cdot$  0.2 Miles from Elephant & Castle Station