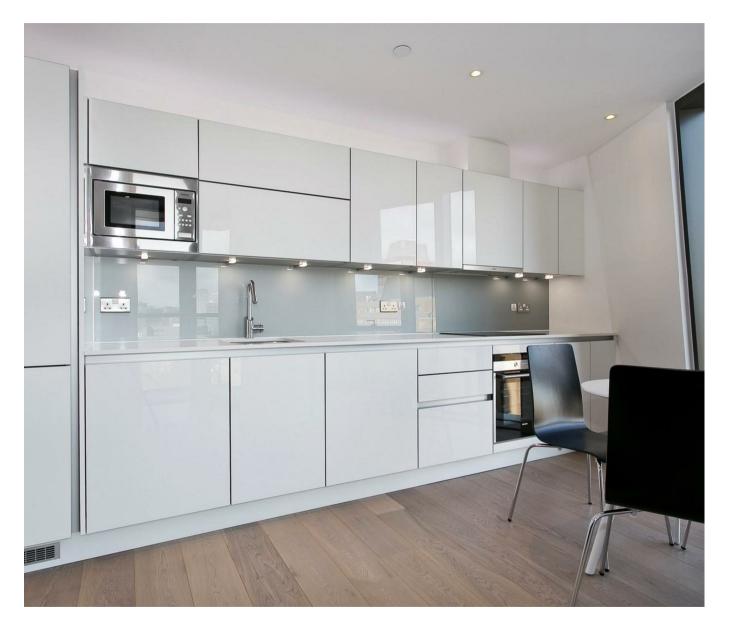

## £730,000 Leasehold

A 2 bedroom dual aspect apartment of 595sq.ft (55.3sq.m) in Telford Homes Parliament House development. Completed in March 2015, this 10th floor (with lift) luxury property offers stunning views of the city skyline plus you can also see the river and Houses of Parliament. There is a guest bathroom, an en-suite shower to the master bedroom, an open plan reception room, smart integrated kitchen, balcony and storage. Residents also enjoy a concierge service, exclusive resident's gymnasium and designer interiors. Parliament House is a 23 storey tower within easy reach of the excellent transport services of Vauxhall and London's trendy South Bank.

Lease: 999 Years

Estimated Service Charge: £3.20psf - year 1

Ground Rent: £450pa

- · 595sq.ft (55.3sq.m)
- 10th Floor (with lift)
- · 2 Bedrooms
- · Luxury Bathroom
- · En-Suite Shower
- · Open Plan Reception Room & Smart Integrated Kitchen
- · Balcony
- Westminster & River Thames Views
- · Storage
- · Close to Local Shopping Facilities