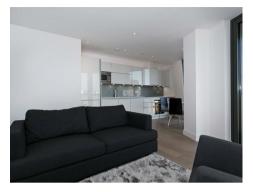

## £730,000 Leasehold

A 2 bedroom dual aspect apartment of 595sq.ft (55.3sq.m) in Telford Homes Parliament House development. Completed in March 2015, this 10th floor (with lift) luxury property offers stunning views of the city skyline plus you can also see the river and Houses of Parliament. There is a guest bathroom, an en-suite shower to the master bedroom, an open plan reception room, smart integrated kitchen, balcony and storage. Residents also enjoy a concierge service, exclusive resident's gymnasium and designer interiors. Parliament House is a 23 storey tower within easy reach of the excellent transport services of Vauxhall and London's trendy South Bank.