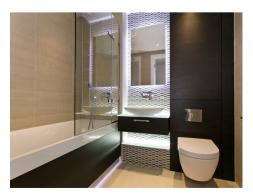

## £730,000 Leasehold

A 2 bedroom dual aspect apartment of 595sq.ft (55.3sq.m) in Telford Homes Parliament House development. Completed in March 2015, this 10th floor (with lift) luxury property offers stunning views of the city skyline plus you can also see the river and Houses of Parliament. There is a guest bathroom, an en-suite shower to the master bedroom, an open plan reception room, smart integrated kitchen, balcony and storage. Residents also enjoy a concierge service, exclusive resident's gymnasium and designer interiors. Parliament House is a 23 storey tower within easy reach of the excellent transport services of Vauxhall and London's trendy South Bank.

Lease: 999 Years

Estimated Service Charge: £3.20psf - year 1

Ground Rent: £450pa

- · 595sq.ft (55.3sq.m)
- 10th Floor (with lift)
- · 2 Bedrooms
- · Luxury Bathroom
- · En-Suite Shower
- · Open Plan Reception Room & Smart Integrated Kitchen
- · Balcony
- Westminster & River Thames Views
- · Storage
- · Close to Local Shopping Facilities