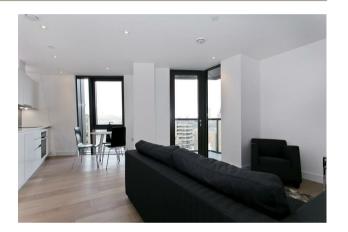

## £730,000 Leasehold

A 2 bedroom dual aspect apartment of 595sq.ft (55.3sq.m) in Telford Homes Parliament House development. Completed in March 2015, this 10th floor (with lift) luxury property offers stunning views of the city skyline plus you can also see the river and Houses of Parliament. There is a guest bathroom, an en-suite shower to the master bedroom, an open plan reception room, smart integrated kitchen, balcony and storage. Residents also enjoy a concierge service, exclusive resident's gymnasium and designer interiors. Parliament House is a 23 storey tower within easy reach of the excellent transport services of Vauxhall and London's trendy South Bank.

Lease: 999 Years

Estimated Service Charge: £3.20psf - year 1

Ground Rent: £450pa

- · 595sq.ft (55.3sq.m)
- 10th Floor (with lift)
- · 2 Bedrooms
- · Luxury Bathroom
- · En-Suite Shower
- · Open Plan Reception Room & Smart Integrated Kitchen
- · Balcony
- Westminster & River Thames Views
- · Storage
- · Close to Local Shopping Facilities