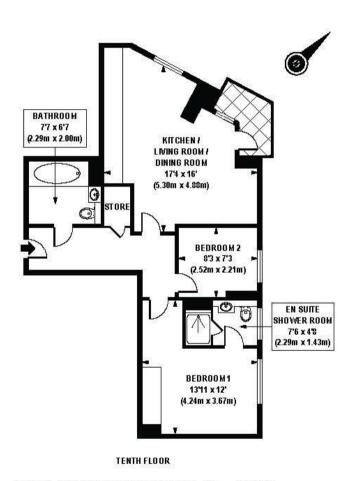

Lease: 999 Years

Estimated Service Charge: £3.20psf - year 1

Ground Rent: £450pa

- · 595sq.ft (55.3sq.m)
- 10th Floor (with lift)
- · 2 Bedrooms
- · Luxury Bathroom
- · En-Suite Shower
- · Open Plan Reception Room & Smart Integrated Kitchen
- · Balcony
- Westminster & River Thames Views
- · Storage
- · Close to Local Shopping Facilities

EPC certificate available on request.

APPROX. GROSS INTERNAL FLOOR AREA 595 sq. ft / 55.30 sq. m