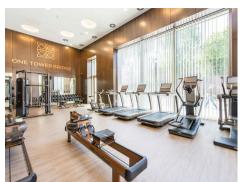

### £899,000 Leasehold

A double bedroom 1st floor apartment (with lift) situated in an iconic location next to Tower Bridge and the River Thames. The property will be finished to the highest specification with state-of-the-art technology and interior design by Conran & Partners. The living space is approx. 505sq.ft (47sq m) and the accommodation further comprises of a contemporary open plan reception room with integrated kitchen, fitted wardrobes, double bedroom and a balcony. One Tower Bridge further benefits from a stunning residents' spa with swimming pool, Jacuzzi, sauna, steam room and gym, while the attached boutique hotel offers fine dining and an elegant bar. The transport links of London Bridge, Tower Hill and Tower Gateway are all within easy reach. 30% deposit paid to date with completion in August 2016.

Lease: 999 Years Leasehold

Estimated Service Charge: £7.50psf

Ground Rent: £750pa

- · Double Bedroom
- · Residents' Gym, Swimming Pool and Spa
- · Balcony
- · West Facing Aspect
- · Private Residents' Courtyard Garden
- 1st Floor (with lift) of 9
- · Interior Design By Conran & Partners
- Moments From The River Thames & Tower Bridge
- · Close to the Popular Amenities of The South Bank.