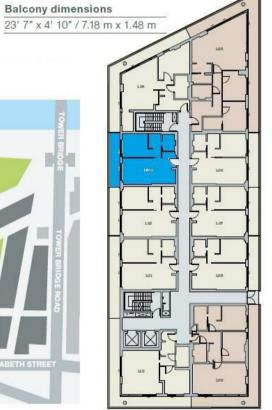

#### Total internal area (apartment)

505 sq ft / 47.0 sq m

#### Living/dining/kitchen

23' 5" x 11' 2" / 7.13 m x 3.41 m

#### Master bedroom

10' 11" x 10' 0" / 3.33 m x 3.05 m

Total external area (balcony)

114 sq ft / 10.66 sq m