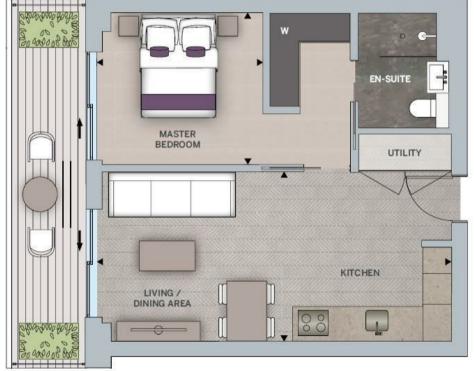

#### Total internal area (apartment)

505 sq ft / 47.0 sq m

#### Living/dining/kitchen

23' 5" x 11' 2" / 7.13 m x 3.41 m

#### Master bedroom

10' 11" x 10' 0" / 3.33 m x 3.05 m

Total external area (balcony)

114 sq ft / 10.66 sq m