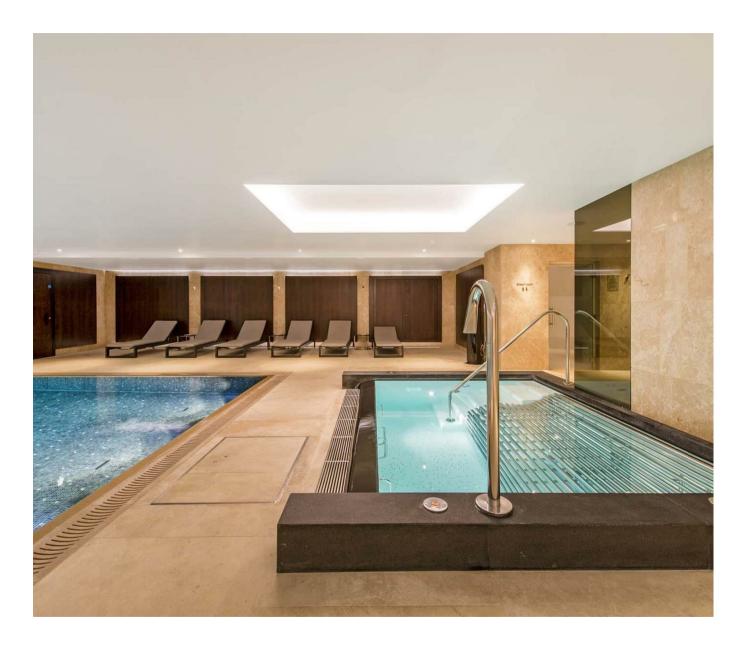

### £899,000 Leasehold

A double bedroom 1st floor apartment (with lift) situated in an iconic location next to Tower Bridge and the River Thames. The property will be finished to the highest specification with state-of-the-art technology and interior design by Conran & Partners. The living space is approx. 505sq.ft (47sq m) and the accommodation further comprises of a contemporary open plan reception room with integrated kitchen, fitted wardrobes, double bedroom and a balcony. One Tower Bridge further benefits from a stunning residents' spa with swimming pool, Jacuzzi, sauna, steam room and gym, while the attached boutique hotel offers fine dining and an elegant bar. The transport links of London Bridge, Tower Hill and Tower Gateway are all within easy reach. 30% deposit paid to date with completion in August 2016.

Lease: 999 Years Leasehold

Estimated Service Charge: £7.50psf

Ground Rent: £750pa

- · Double Bedroom
- · Residents' Gym, Swimming Pool and Spa
- · Balcony
- · West Facing Aspect
- · Private Residents' Courtyard Garden
- 1st Floor (with lift) of 9
- · Interior Design By Conran & Partners
- Moments From The River Thames & Tower Bridge
- · Close to the Popular Amenities of The South Bank.