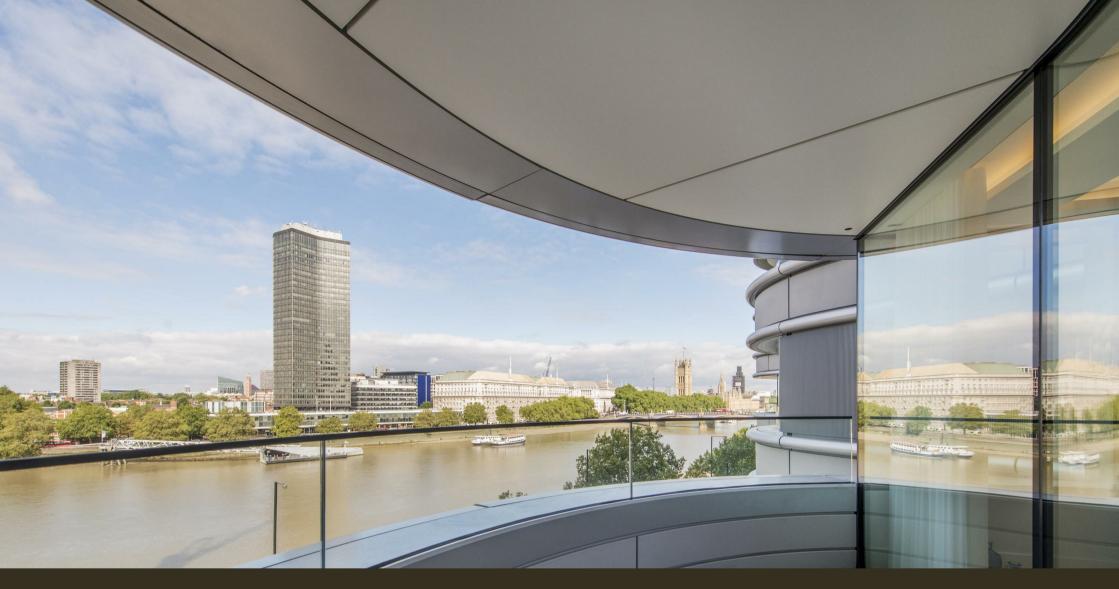

#### £950 Per Week

A direct River Facing 2-bedroom apartment to rent of approx. 842sq.ft (78sq.m) in the Corniche, a landmark development by St James, located on the South Bank of the River Thames in between Lambeth Bridge and Vauxhall Bridge. This furnished property further benefits from an open plan reception room with a fully fitted interior designed kitchen with Miele appliances, a balcony enjoying direct views of the River Thames, there are 2 luxury bathrooms (1 en-suite) and good storage throughout including a utility cupboard and fitted wardrobes to both bedrooms.

Designed by the internationally acclaimed architectural practise, Foster and Partners, residents will further benefit from a 24-hour concierge service, a Skyline Club Lounge with a terrace enjoying amazing London views, there is an extensive health and wellness suite offering spa treatments, a gymnasium with private training facilities and an indoor infinity pool and screening room. You will be within easy reach of many local shops, bars and restaurants and transport links are also excellent.