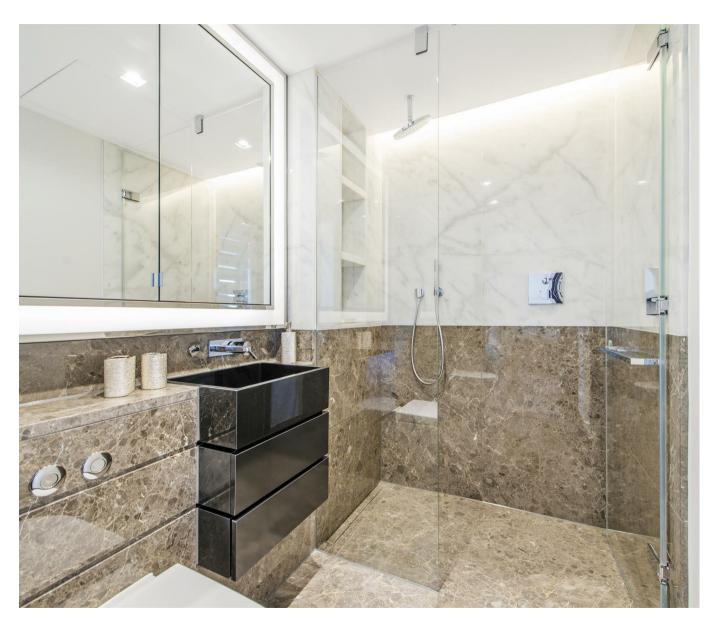

#### £950 Per Week

A direct River Facing 2-bedroom apartment to rent of approx. 842sq.ft (78sq.m) in the Corniche, a landmark development by St James, located on the South Bank of the River Thames in between Lambeth Bridge and Vauxhall Bridge. This furnished property further benefits from an open plan reception room with a fully fitted interior designed kitchen with Miele appliances, a balcony enjoying direct views of the River Thames, there are 2 luxury bathrooms (1 en-suite) and good storage throughout including a utility cupboard and fitted wardrobes to both bedrooms.