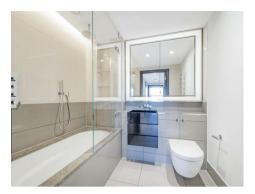

#### £950 Per Week

A direct River Facing 2-bedroom apartment to rent of approx. 842sq.ft (78sq.m) in the Corniche, a landmark development by St James, located on the South Bank of the River Thames in between Lambeth Bridge and Vauxhall Bridge. This furnished property further benefits from an open plan reception room with a fully fitted interior designed kitchen with Miele appliances, a balcony enjoying direct views of the River Thames, there are 2 luxury bathrooms (1 en-suite) and good storage throughout including a utility cupboard and fitted wardrobes to both bedrooms.