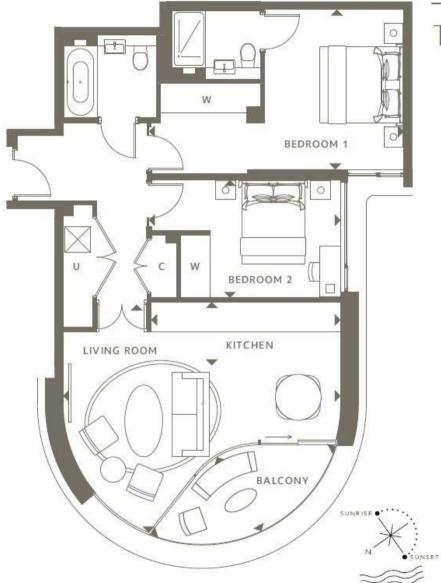

- · 2 Bedrooms
- · 842sq.ft (78sq.m)
- · Open Plan Reception Room
- · Balcony
- · Views of the River Thames
- · Residents Gym
- Swimming Pool, Spa, Jacuzzi, Steam Room & Sauna
- · 19th Floor Residents Lounge & Bar
- · Cinema Screening Room & Bowling Alley
- · 0.4 Miles to Vauxhall Station

## TWO BEDROOM APARTMENT

| Bedroom 2 | 4.55 x 2.79m   | 14'11" x 9'2" |
|-----------|----------------|---------------|
| Balcony   | 4.84 x 2.01m   | 15'11" × 6'7" |
| ваксопу   | 4.84 X Z.U1III | 15 11 X 6 /   |