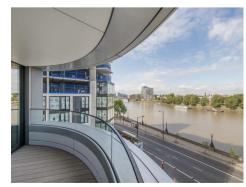

#### £950 Per Week

A direct River Facing 2-bedroom apartment to rent of approx. 842sq.ft (78sq.m) in the Corniche, a landmark development by St James, located on the South Bank of the River Thames in between Lambeth Bridge and Vauxhall Bridge. This furnished property further benefits from an open plan reception room with a fully fitted interior designed kitchen with Miele appliances, a balcony enjoying direct views of the River Thames, there are 2 luxury bathrooms (1 en-suite) and good storage throughout including a utility cupboard and fitted wardrobes to both bedrooms.

Designed by the internationally acclaimed architectural practise, Foster and Partners, residents will further benefit from a 24-hour concierge service, a Skyline Club Lounge with a terrace enjoying amazing London views, there is an extensive health and wellness suite offering spa treatments, a gymnasium with private training facilities and an indoor infinity pool and screening room. You will be within easy reach of many local shops, bars and restaurants and transport links are also excellent.