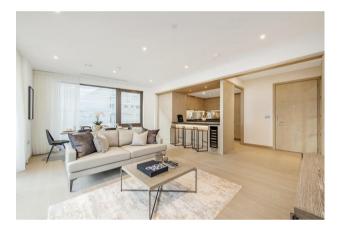

## £1,050 Per Week

A spacious 2-bedroom apartment of approx. 938.00sq.ft (87sq.m) available to rent in Legacy Building, part of the Embassy Gardens development located in the heart of Nine Elms. The apartment benefits from an open plan reception room, a smart kitchen with a breakfast bar and integrated appliances, good storage throughout including built-in wardrobes to the bedrooms and a utility cupboard housing a washer dryer. Further benefits include two luxury bathroom suites, wood flooring and comfort cooling.