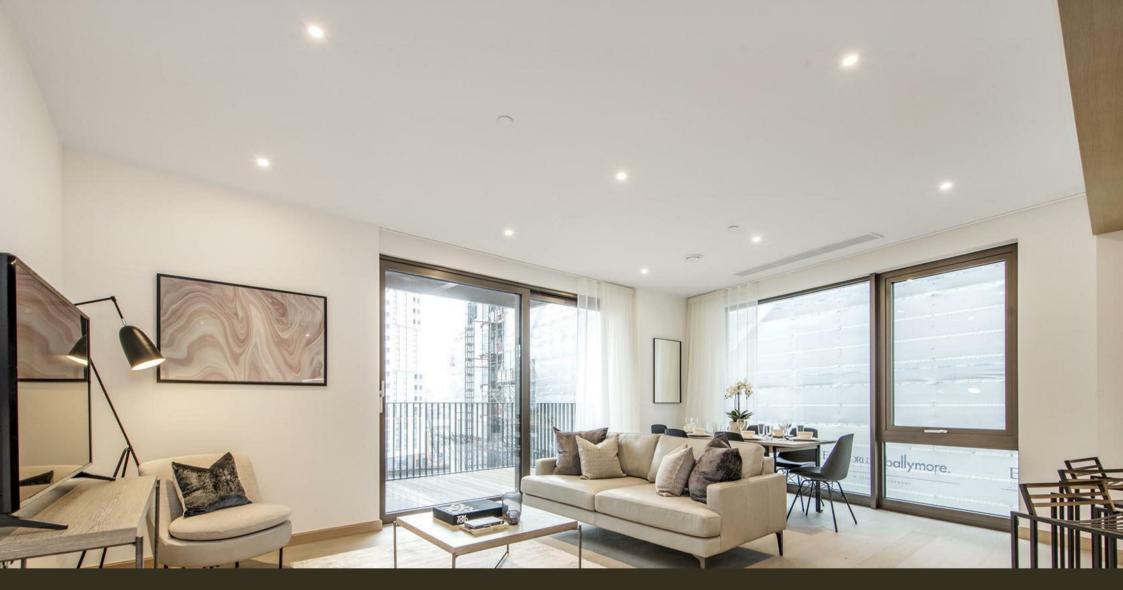

## £1,050 Per Week

A spacious 2-bedroom apartment of approx. 938.00sq.ft (87sq.m) available to rent in Legacy Building, part of the Embassy Gardens development located in the heart of Nine Elms. The apartment benefits from an open plan reception room, a smart kitchen with a breakfast bar and integrated appliances, good storage throughout including built-in wardrobes to the bedrooms and a utility cupboard housing a washer dryer. Further benefits include two luxury bathroom suites, wood flooring and comfort cooling.