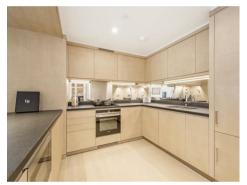

## £1,050 Per Week

A spacious 2-bedroom apartment of approx. 938.00sq.ft (87sq.m) available to rent in Legacy Building, part of the Embassy Gardens development located in the heart of Nine Elms. The apartment benefits from an open plan reception room, a smart kitchen with a breakfast bar and integrated appliances, good storage throughout including built-in wardrobes to the bedrooms and a utility cupboard housing a washer dryer. Further benefits include two luxury bathroom suites, wood flooring and comfort cooling.