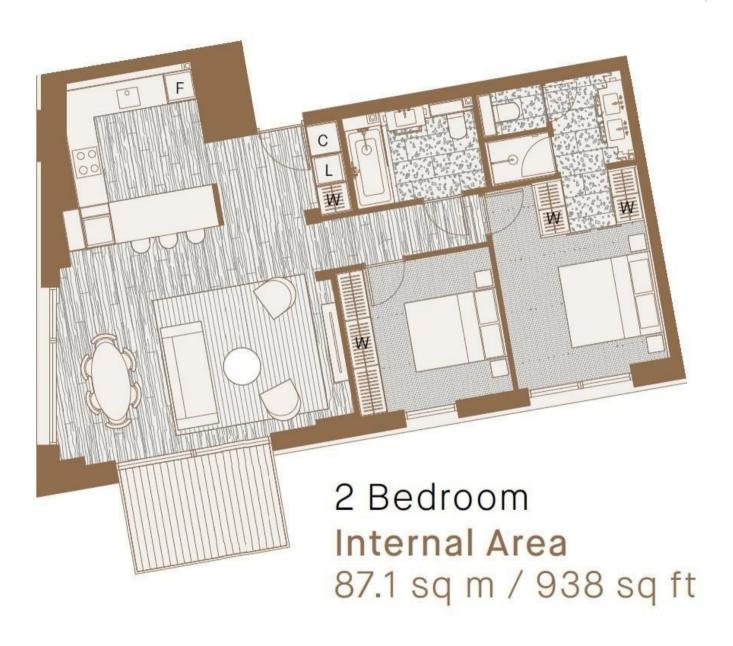

## £1,050 Per Week

A spacious 2-bedroom apartment of approx. 938.00sq.ft (87sq.m) available to rent in Legacy Building, part of the Embassy Gardens development located in the heart of Nine Elms. The apartment benefits from an open plan reception room, a smart kitchen with a breakfast bar and integrated appliances, good storage throughout including built-in wardrobes to the bedrooms and a utility cupboard housing a washer dryer. Further benefits include two luxury bathroom suites, wood flooring and comfort cooling.

## GARTON JONES.COM

9 Albert Embankment London Lettings: +44 (0) 20 7735 1888

nineelms@gartonjones.com

SE1 7SP www.gartonjones.com

- · 2 Bedrooms
- 938sq.ft (87sq.m)
- · 2 Bathrooms (1 En-Suite)
- · Open Plan Reception
- · Balcony
- · Sky Pool
- · Residents Gyms
- · 24 Hour Concierge
- · Cinema Screening Room
- · 0.3 Miles to Nine Elms Tube Station