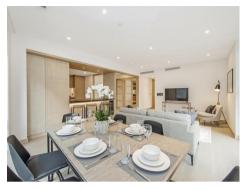

## £1,050 Per Week

A spacious 2-bedroom apartment of approx. 938.00sq.ft (87sq.m) available to rent in Legacy Building, part of the Embassy Gardens development located in the heart of Nine Elms. The apartment benefits from an open plan reception room, a smart kitchen with a breakfast bar and integrated appliances, good storage throughout including built-in wardrobes to the bedrooms and a utility cupboard housing a washer dryer. Further benefits include two luxury bathroom suites, wood flooring and comfort cooling.