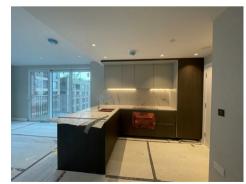

#### £690 Per Week

BRAND NEW one bedroom apartment located on the 8th floor of the highly sought after Oval Village development. This spacious furnished apartment offers 561sqft (52.1 sqm) of accommodation comprises open-plan living area, fully fitted kitchen, balcony, double bedroom includes built-in wardrobes, further family bathroom and ample storage space. Onsite you will have an array of amenities, including a fully equipped gym, swimming pool, beautifully landscaped gardens, a cinema room, and a 24-hour concierge service. Oval Village offers excellent transport links, with Vauxhall and Oval Underground stations just a short stroll away.

Please note furniture may differ to that shown in the current photos.

- · 1 Bedroom
- 561sqft (52.1sqm)
- · New Build Development
- Furnished
- Balcony
- · Open Plan Reception & Modern Kitchen
- · 24 Hour Concierge
- · Oval Village Development
- · Gym, Swimming Pool, Beautifully Landscaped Gardens, A Cinema Room
- · 0.2 Miles to Vauxhall Station