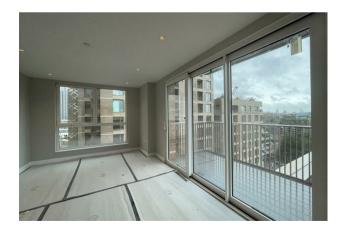

#### £690 Per Week

BRAND NEW one bedroom apartment located on the 8th floor of the highly sought after Oval Village development. This spacious furnished apartment offers 561sqft (52.1 sqm) of accommodation comprises open-plan living area, fully fitted kitchen, balcony, double bedroom includes built-in wardrobes, further family bathroom and ample storage space. Onsite you will have an array of amenities, including a fully equipped gym, swimming pool, beautifully landscaped gardens, a cinema room, and a 24-hour concierge service. Oval Village offers excellent transport links, with Vauxhall and Oval Underground stations just a short stroll away.

Please note furniture may differ to that shown in the current photos.

- · 1 Bedroom
- 561sqft (52.1sqm)
- · New Build Development
- Furnished
- Balcony
- · Open Plan Reception & Modern Kitchen
- · 24 Hour Concierge
- · Oval Village Development
- · Gym, Swimming Pool, Beautifully Landscaped Gardens, A Cinema Room
- · 0.2 Miles to Vauxhall Station