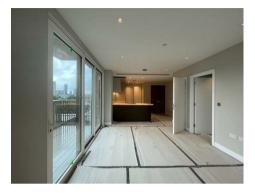

#### £690 Per Week

BRAND NEW one bedroom apartment located on the 8th floor of the highly sought after Oval Village development. This spacious furnished apartment offers 561sqft (52.1 sqm) of accommodation comprises open-plan living area, fully fitted kitchen, balcony, double bedroom includes built-in wardrobes, further family bathroom and ample storage space. Onsite you will have an array of amenities, including a fully equipped gym, swimming pool, beautifully landscaped gardens, a cinema room, and a 24-hour concierge service. Oval Village offers excellent transport links, with Vauxhall and Oval Underground stations just a short stroll away.

Please note furniture may differ to that shown in the current photos.

- · 1 Bedroom
- 561sqft (52.1sqm)
- · New Build Development
- Furnished
- Balcony
- · Open Plan Reception & Modern Kitchen
- · 24 Hour Concierge
- · Oval Village Development
- · Gym, Swimming Pool, Beautifully Landscaped Gardens, A Cinema Room
- · 0.2 Miles to Vauxhall Station