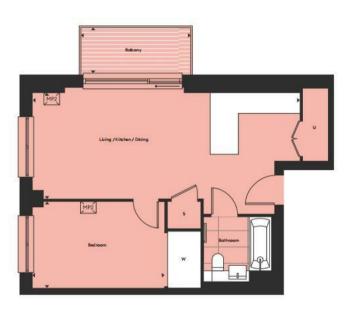

#### One bedroom apartment

TYPE N

| Total Internal Area       | 52.1sq m                                 | 561saft       |  |
|---------------------------|------------------------------------------|---------------|--|
| Balcony                   | 1.5 x 3.5m                               | 4'11" x 11'6" |  |
| Bedroom                   | 4.20 x 2.75m                             | 13'9" x 9'0"  |  |
| Living / Kitchen / Dining | 8.52 x 3.36m                             | 27"9" x 1110" |  |
| Apartment                 | 2.8.1 / 2.9.1 / 2.10.1 / 2.11.1 / 2.12.1 |               |  |

Roorplans shown for ane for approximate measurements only. Exact by out and sizes may vary. All measurements may vary within a balenance of 59k. To increase legibility these plans have been sized to fit the page, therefore each plan may be at a different scale to others within this increase.

W: Wordrobe U: Utility S: Storage