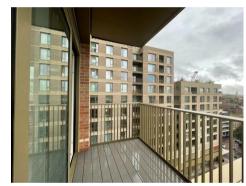

#### £690 Per Week

BRAND NEW one bedroom apartment located on the 8th floor of the highly sought after Oval Village development. This spacious furnished apartment offers 561sqft (52.1 sqm) of accommodation comprises open-plan living area, fully fitted kitchen, balcony, double bedroom includes built-in wardrobes, further family bathroom and ample storage space. Onsite you will have an array of amenities, including a fully equipped gym, swimming pool, beautifully landscaped gardens, a cinema room, and a 24-hour concierge service. Oval Village offers excellent transport links, with Vauxhall and Oval Underground stations just a short stroll away.

Please note furniture may differ to that shown in the current photos.

- · 1 Bedroom
- 561sqft (52.1sqm)
- · New Build Development
- Furnished
- Balcony
- · Open Plan Reception & Modern Kitchen
- · 24 Hour Concierge
- · Oval Village Development
- · Gym, Swimming Pool, Beautifully Landscaped Gardens, A Cinema Room
- · 0.2 Miles to Vauxhall Station