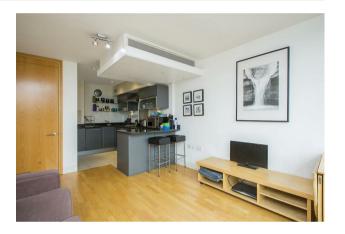

#### £495 Per Week

A fantastic 1-bedroom luxury apartment available in Parliament View Apartments, a modern development located on the banks of the River Thames by Lambeth Bridge. This well-presented property is offered furnished and provides 415sq.ft (38.5sq.m) of living space, further benefitting from a reception room with a full-width floor to ceiling. There is a smart open-plan integrated kitchen, and comfort cooling.

Please note furniture may differ to that shown in the current photos.

- · 1 Bedroom
- · 415sqft (38 sqm)
- Bathroom
- · Open Plan Reception
- · Smart Integrated Kitchen
- · South Facing
- · Floor to Ceiling Windows
- · Residents Gym
- · 24 Hour Concierge
- · 0.6 Miles from Lambeth North Station