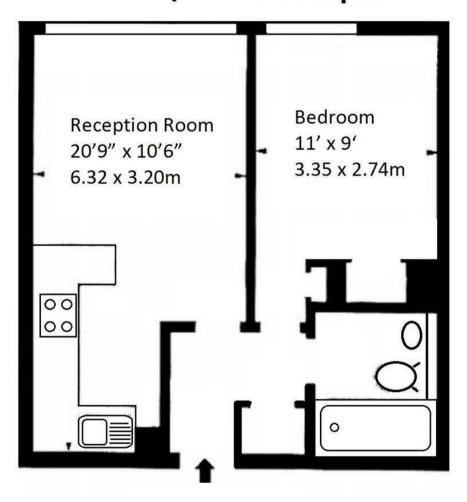

oom with a full-width floor to ceiling. There is a smart open-plan integrated kitchen, and comfort cooling.

Residents have the benefit a 24-hour concierge and access to a gymnasium. Transport links are excellent with frequent bus service on the doorstep and the rail and tube links of Lambeth North, Vauxhall, and Westminster Tube Stations all within a few minutes' walk. The amenities of London's trendy Southbank are also within easy reach.

Please note furniture may differ to that shown in the current photos.

- · 1 Bedroom
- · 415sqft (38 sqm)
- Bathroom
- · Open Plan Reception
- · Smart Integrated Kitchen
- · South Facing
- · Floor to Ceiling Windows
- · Residents Gym
- · 24 Hour Concierge
- · 0.6 Miles from Lambeth North Station





# Approx Gross Internal Area 415 sq ft - 38.55 Sq m



## GARTON JONES.COM