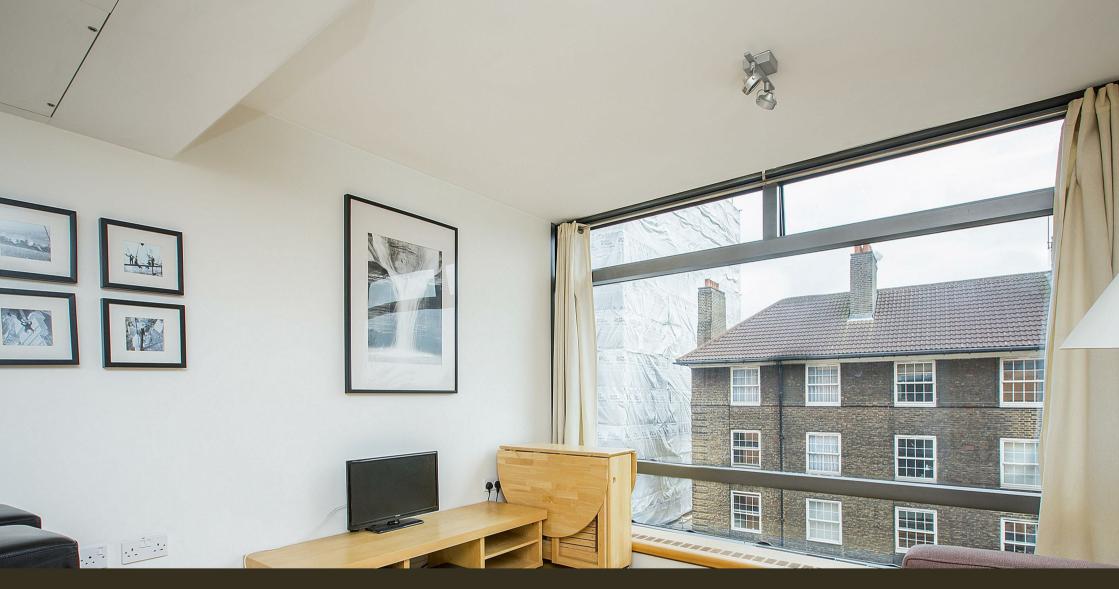

#### £495 Per Week

A fantastic 1-bedroom luxury apartment available in Parliament View Apartments, a modern development located on the banks of the River Thames by Lambeth Bridge. This well-presented property is offered furnished and provides 415sq.ft (38.5sq.m) of living space, further benefitting from a reception room with a full-width floor to ceiling. There is a smart open-plan integrated kitchen, and comfort cooling.

Please note furniture may differ to that shown in the current photos.

- · 1 Bedroom
- · 415sqft (38 sqm)
- Bathroom
- · Open Plan Reception
- · Smart Integrated Kitchen
- · South Facing
- · Floor to Ceiling Windows
- · Residents Gym
- · 24 Hour Concierge
- · 0.6 Miles from Lambeth North Station