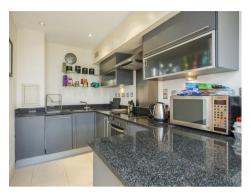

#### £495 Per Week

A fantastic 1-bedroom luxury apartment available in Parliament View Apartments, a modern development located on the banks of the River Thames by Lambeth Bridge. This well-presented property is offered furnished and provides 415sq.ft (38.5sq.m) of living space, further benefitting from a reception room with a full-width floor to ceiling. There is a smart open-plan integrated kitchen, and comfort cooling.